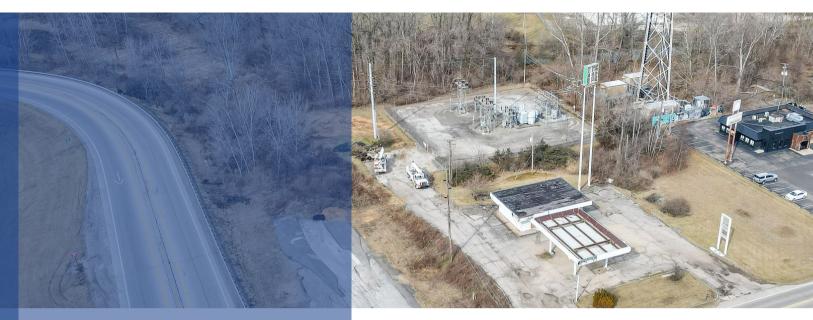

## 1310 COLUMBUS ROAD

**GRANVILLE, OHIO 43023** 





BUILD-TO-SUIT/GROUND LEASE OPPORTUNITY



GB - GENERAL BUSINESS ZONING DESIGNATION



DRIVE-THRU WINDOW OPPORTUNITY



38,000 VEHICLES/DAY ALONG OH-37



GREAT VISIBILITY AND ACCESSIBILITY FROM OH-37



HIGHWAY HEIGHT SIGNAGE AVAILABLE



±1.26 ACRES AVAILABLE



**DELIVERY: TBD** 







### **OVERVIEW**

## 1310 COLUMBUS ROAD

**GRANVILLE, OHIO 43023** 



#### **POPULATION**

1 MILE 3,603 3 MILES 15,251 5 MILES 45,565

#### **HOUSEHOLD INCOME**

1 MILE \$151,369 3 MILES \$132,247 5 MILES \$96,378

#### **CONSUMER SPENDING**

1 MILE\$48.2M3 MILES\$197.4M5 MILES\$551.5M

#### **DAYTIME EMPLOYMENT**

1 MILE2,9973 MILES5,3915 MILES21,942

Property Group proudly presents unparalleled development opportunity in the heart of Granville. Unleash your vision on 1.26 acres of prime real estate at 1310 Columbus Road, Granville, Ohio. This exceptional plot boasts immediate access to OH-37 and General Business zoning, unlocking a universe of possibilities for your commercial venture. As a build-to-suit opportunity, design your ideal commercial space, perfectly tailored to your unique needs and vision. The property is located at the direct exit of OH-37