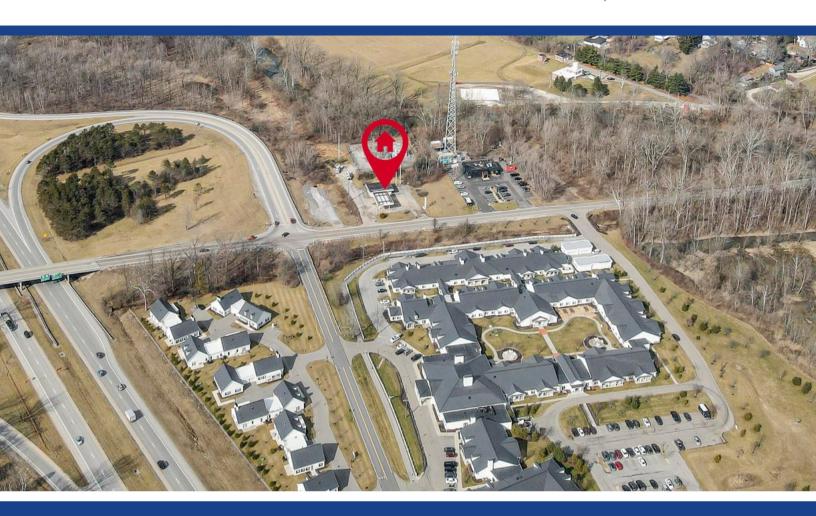

## 1310 COLUMBUS ROAD

**GRANVILLE, OHIO 43023** 

BUILD-TO-SUIT/GROUND LEASE OPPORTUNITY

GB - GENERAL BUSINESS ZONING DESIGNATION

DRIVE-THRU WINDOW OPPORTUNITY

38,000 VEHICLES/DAY ALONG OH-37

GREAT VISIBILITY AND ACCESSIBILITY FROM OH-37

HIGHWAY HEIGHT SIGNAGE AVAILABLE

±1.26 ACRES AVAILABLE

**DELIVERY: TBD** 

#### **DAYTIME EMPLOYMENT**

1 MILE2,9973 MILES5,3915 MILES21,942

Property Group proudly presents unparalleled development opportunity in the heart of Granville. Unleash your vision on 1.26 acres of prime real estate at 1310 Columbus Road, Granville, Ohio. This exceptional plot boasts immediate access to OH-37 and General Business zoning, unlocking a universe of possibilities for your commercial venture. As a build-to-suit opportunity, design your ideal commercial space, perfectly tailored to your unique needs and vision. The property is located at the direct exit of OH-37 (38,000 vehicles per day) and Columbus Road, one of the main north/south thoroughfares in the Village of Granville. Granville is home to Denison University, a top-rated liberal arts college with an enrollment of 2,300 students and an endowment of \$1.1 billion.