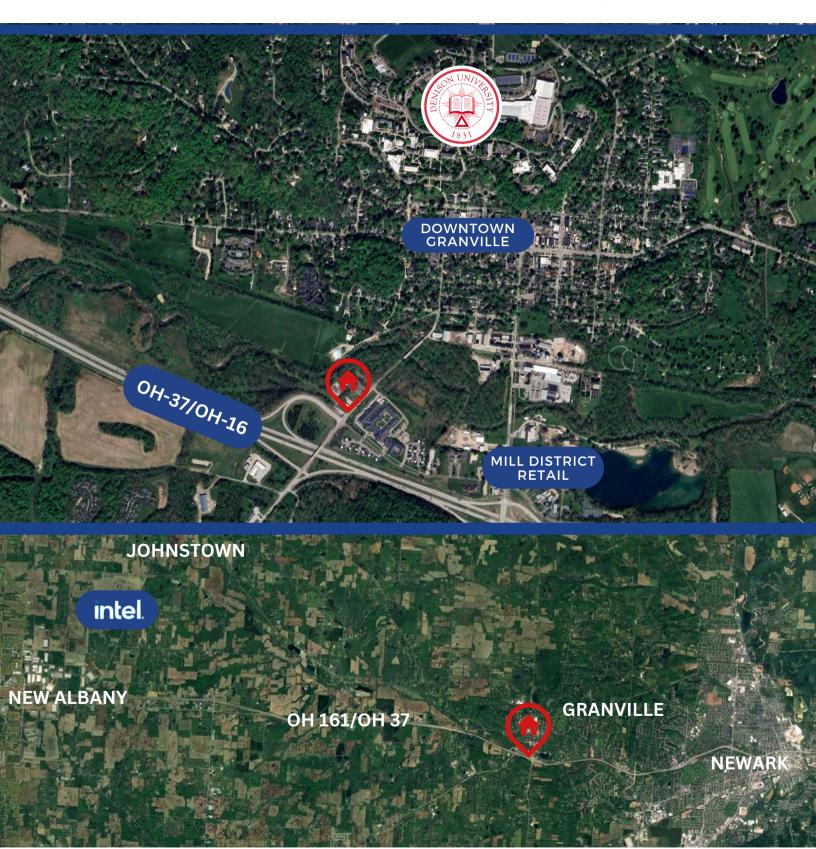

#### **DAYTIME EMPLOYMENT**

1 MILE2,9973 MILES5,3915 MILES21,942

Property Group proudly presents unparalleled development opportunity in the heart of Granville. Unleash your vision on 1.26 acres of prime real estate at 1310 Columbus Road, Granville, Ohio. This exceptional plot boasts immediate access to OH-37 and General Business zoning, unlocking a universe of possibilities for your commercial venture. As a build-to-suit opportunity, design your ideal commercial space, perfectly tailored to your unique needs and vision. The property is located at the direct exit of OH-37 (38,000 vehicles per day) and Columbus Road, one of the main north/south thoroughfares in the Village of Granville. Granville is home to Denison University, a top-rated liberal arts college with an enrollment of 2,300 students and an endowment of \$1.1 billion.

Located within 10 miles of the recently announced \$20+ billion "Ohio One" Intel Semiconductor campus in New Albany, Ohio. The development, anticipated to open in 2025, will supply jobs for upwards of 3,000 workers throughout their two manufacturing and engineering fab facilities. New Albany, Ohio, has been named the "Silicon Heartland" with the anticipated substantial growth the Intel facility will create for the surrounding central Ohio markets.

# LOCATION