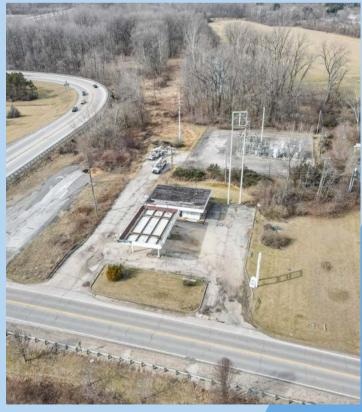

will supply jobs for upwards of 3,000 workers throughout their two manufacturing and engineering fab facilities. New Albany, Ohio, has been named the "Silicon Heartland" with the anticipated substantial growth the Intel facility will create for the surrounding central Ohio markets.





# LOCATION

# 1310 COLUMBUS ROAD

**GRANVILLE, OHIO 43023** 



The information contained herein has been obtained from sources deemed reliable but has not been verified and no guarantee, warranty or representation, either express or implied, is made with respect to such information. Terms of sale or lease and availability are subject to change or withdrawal without notice.





## 1310 COLUMBUS ROAD

**GRANVILLE, OHIO 43023** 







## **PICTURES**

# 1310 COLUMBUS ROAD

**GRANVILLE, OHIO 43023** 









The information contained herein has been obtained from sources deemed reliable but has not been verified and no guarantee, warranty or representation, either express or implied, is made with respect to such information. Terms of sale or lease and availability are subject to change or withdrawal without notice.