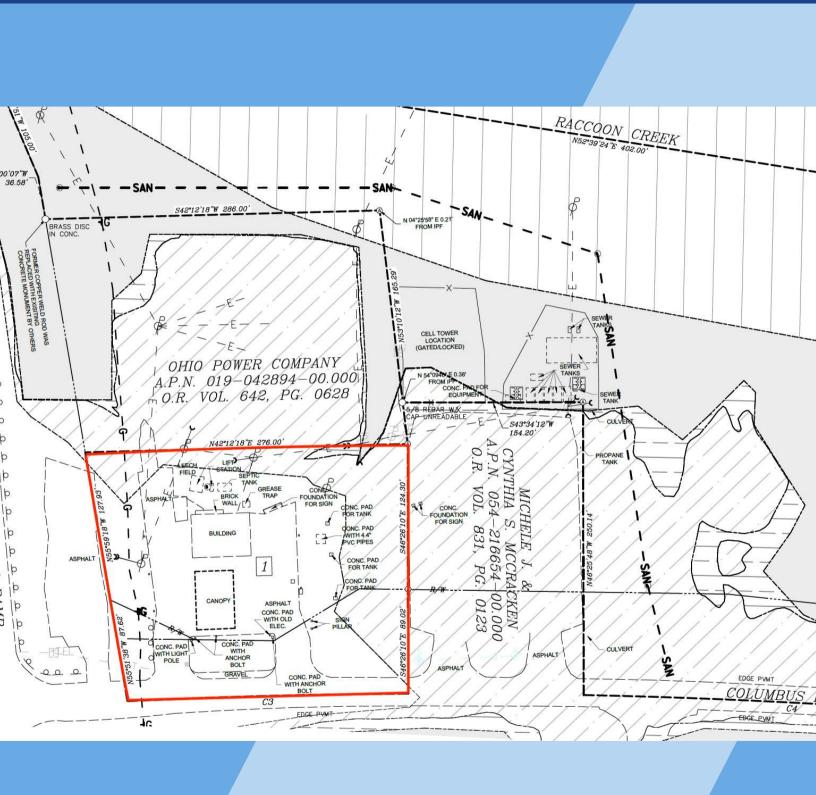

## 1310 COLUMBUS ROAD

**GRANVILLE, OHIO 43023** 

BUILD-TO-SUIT/GROUND LEASE OPPORTUNITY

GB - GENERAL BUSINESS ZONING DESIGNATION

DRIVE-THRU WINDOW OPPORTUNITY

38,000 VEHICLES/DAY ALONG OH-37

GREAT VISIBILITY AND ACCESSIBILITY FROM OH-37

HIGHWAY HEIGHT SIGNAGE AVAILABLE

±1.26 ACRES AVAILABLE

**DELIVERY: TBD** 