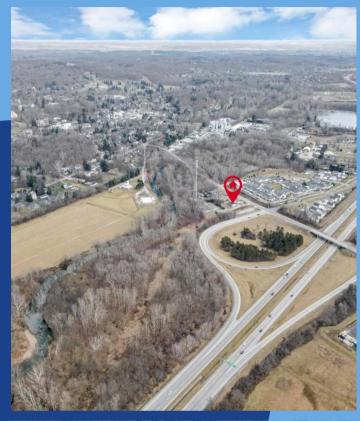

## 1310 COLUMBUS ROAD

**GRANVILLE, OHIO 43023** 

BUILD-TO-SUIT/GROUND LEASE OPPORTUNITY

GB - GENERAL BUSINESS ZONING DESIGNATION

DRIVE-THRU WINDOW OPPORTUNITY

38,000 VEHICLES/DAY ALONG OH-37

GREAT VISIBILITY AND ACCESSIBILITY FROM OH-37

HIGHWAY HEIGHT SIGNAGE AVAILABLE

±1.26 ACRES AVAILABLE

**DELIVERY: TBD** 

#### **DAYTIME EMPLOYMENT**

1 MILE2,9973 MILES5,3915 MILES21,942

Property Group proudly presents unparalleled development opportunity in the heart of Granville. Unleash your vision on 1.26 acres of prime real estate at 1310 Columbus Road, Granville, Ohio. This exceptional plot boasts immediate access to OH-37 and General Business zoning, unlocking a universe of possibilities for your commercial venture. As a build-to-suit opportunity, design your ideal commercial space, perfectly tailored to your unique needs and vision. The property is located at the direct exit of OH-37 (38,000 vehicles per day) and Columbus Road, one of the main north/south thoroughfares in the Village of Granville. Granville is home to Denison University, a top-rated liberal arts college with an enrollment of 2,300 students and an endowment of \$1.1 billion.