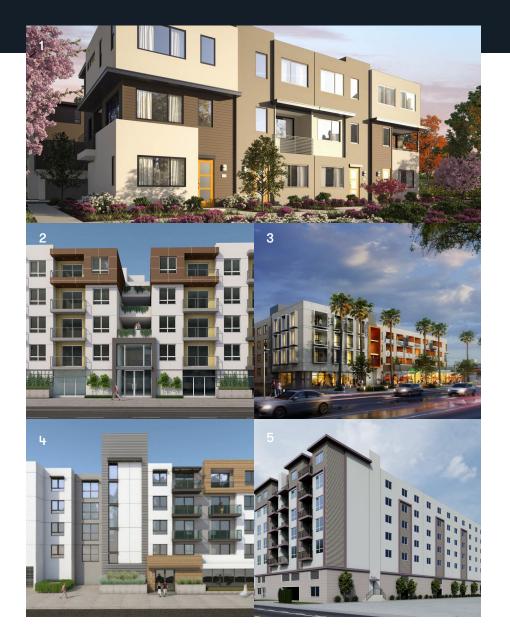

### NEARBY DEVELOPMENTS

#### 1) 8940 N. RESEDA BLVD.

Located 1 mile from the subject property, this multifamily project is currently under construction, and will feature a 5-story building comprised of (51) 1- and 2-bdrm. units above semi-subterranean parking for 92 vehicles. The project utilizes density bonus incentives, and will provide affordable housing.

#### 2) 8350 N. RESEDA BLVD.

This planned community by Meritage Homes is nearing completion. The site consists of 62 small lot homes, 2 mixed-use buildings with 79 units, and 10,330 SF of ground-floor commercial space. The contemporary homes are arranged in culdesacs, and prices will start at approx. \$642,000.

#### 3) 9530 N. RESEDA BLVD.

Designed with CSUN students in mind, this mixed-use project will feature a 4-story building comprised of 118 units, including studios, 1-, 2-, and 4-bdrm. layouts. The development also includes 5,700 SF of ground-floor retail space. Shared accommodations start at \$995 per month, with private rooms beginning at \$2,250 per month.

#### 4) 6906 N. RESEDA BLVD.

This proposed mixed-use project could replace a 1950s medical office building. The plans call for a 5-story building comprised of 62 units above 6,200 SF of ground-floor retail space and parking for 62 vehicles. The project utilizes density bonus incentives and will provide affordable housing.

#### 5) 18434 W. VANOWEN ST.

This proposed development, by TriStar Realty Group, will feature a 7-story building featuring (95) 1- and 2-bdrm. units above parking for 102 vehicles. The project utilizes density bonus incentives, and will provide 11 units of very low-income affordable housing.