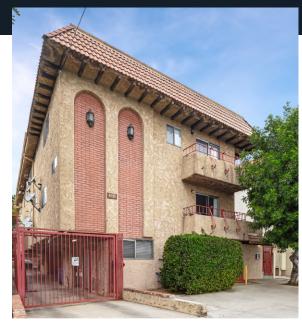

### 8135 RESEDA BOULEVARD RESEDA, CA 91335

10 UNITS NOT SUBJECT TO CITY OF LA RSO | 8.8% ANNUAL RENT INCREASEACROSS FROM DIGNITY HEALTH NORTHRIDGE HOSPITAL | APPROX. 25% UPSIDECOMPASS

#### KENNY STEVENS TEAM

- 8135 Reseda is a 10-unit complex built in 1981 and not subject to City of LA RSO (AB-1482). This exemption allows for an 8.8% annual rent increase (CA max - 5% + CPI).
- Located just south of Roscoe Blvd, the property is across the street from Dignity Health Northridge Hospital (approx. 1,800 employees) and 2 miles south of California State University, Northridge (CSUN).
- Value-add opportunity with approx. 25% rental upside, 7.44% CAP and 9.56 GRM on market rents based on renovated units in the area.
- Offered at \$250,000 per unit, \$271 per foot, 5.45% CAP and 11.87 GRM on current rents.
- Property amenities include gated entry, approx. 14 parking spaces, and community laundry.
- Can be purchased individually or in conjunction in 14245 Roscoe Blvd, a 6-unit complex with approx. 30% rental upside, that is located 0.3 mile from Panorama Mall and 1 mile from The Plant Shopping Center.

### EXTERIOR PHOTOGRAPHY

| _ |
|---|
|   |
|   |
|   |
|   |

8135 RESEDA | DAYTIME