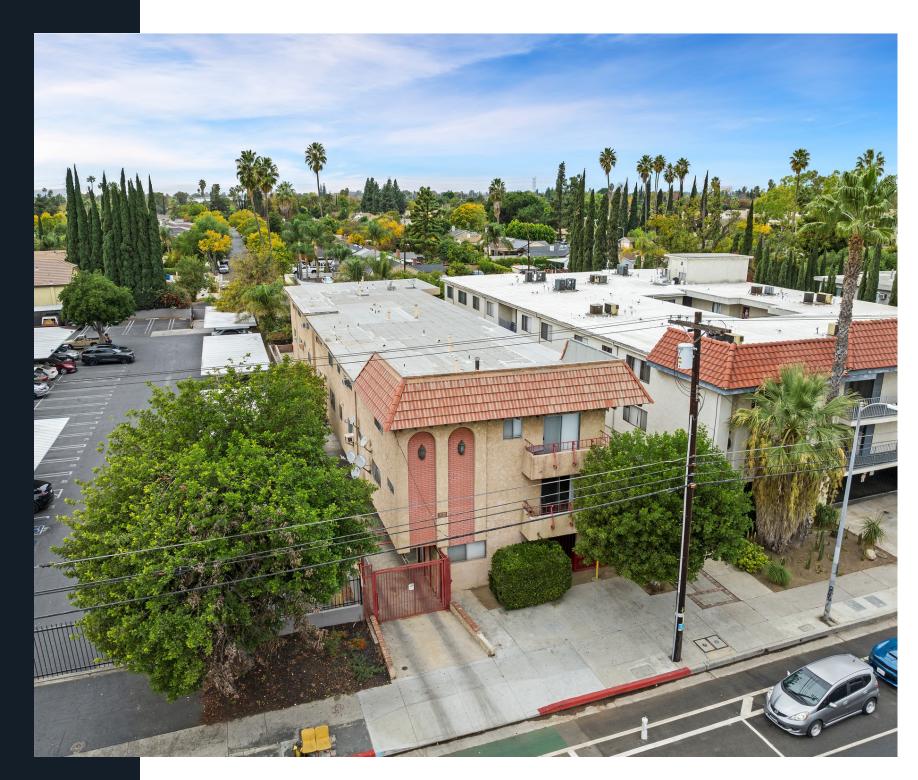

### 8135 RESEDA BOULEVARD RESEDA, CA 91335

10 UNITS NOT SUBJECT TO CITY OF LA RSO | 8.8% ANNUAL RENT INCREASEACROSS FROM DIGNITY HEALTH NORTHRIDGE HOSPITAL | APPROX. 25% UPSIDECOMPASS

#### KENNY STEVENS TEAM

- 8135 Reseda is a 10-unit complex built in 1981 and not subject to City of LA RSO (AB-1482). This exemption allows for an 8.8% annual rent increase (CA max - 5% + CPI).
- Located just south of Roscoe Blvd, the property is across the street from Dignity Health Northridge Hospital (approx. 1,800 employees) and 2 miles south of California State University, Northridge (CSUN).
- Value-add opportunity with approx. 25% rental upside, 7.44% CAP and 9.56 GRM on market rents based on renovated units in the area.
- Offered at \$250,000 per unit, \$271 per foot, 5.45% CAP and 11.87 GRM on current rents.
- Property amenities include gated entry, approx. 14 parking spaces, and community laundry.
- Can be purchased individually or in conjunction in 14245 Roscoe Blvd, a 6-unit complex with approx. 30% rental upside, that is located 0.3 mile from Panorama Mall and 1 mile from The Plant Shopping Center.