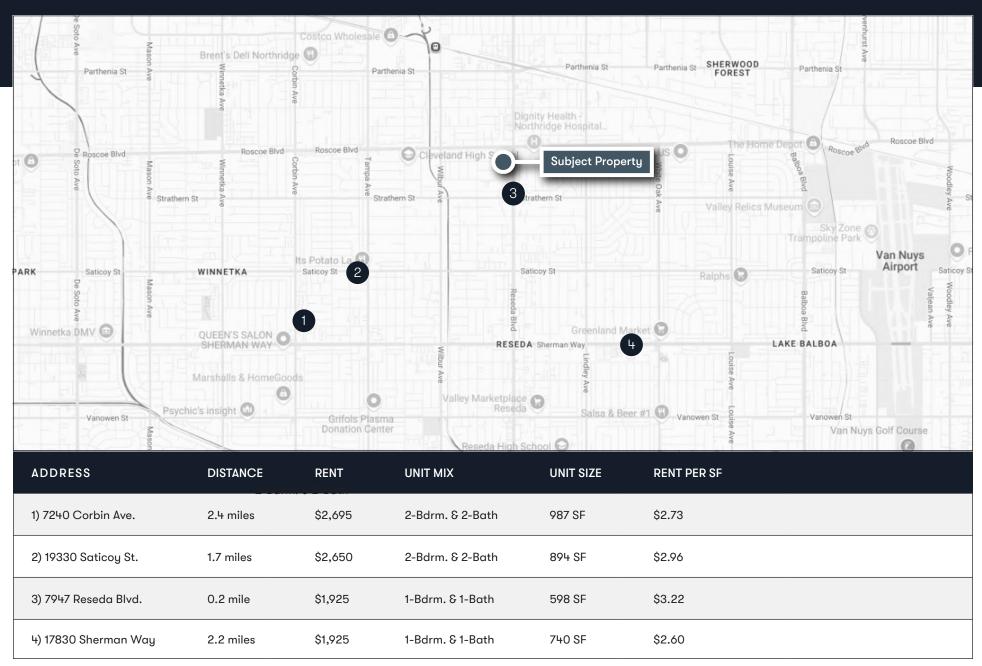

#### KENNY STEVENS TEAM

- 8135 Reseda is a 10-unit complex built in 1981 and not subject to City of LA RSO (AB-1482). This exemption allows for an 8.8% annual rent increase (CA max - 5% + CPI).
- Located just south of Roscoe Blvd, the property is across the street from Dignity Health Northridge Hospital (approx. 1,800 employees) and 2 miles south of California State University, Northridge (CSUN).
- Value-add opportunity with approx. 25% rental upside, 7.44% CAP and 9.56 GRM on market rents based on renovated units in the area.
- Offered at \$250,000 per unit, \$271 per foot, 5.45% CAP and 11.87 GRM on current rents.
- Property amenities include gated entry, approx. 14 parking spaces, and community laundry.
- Can be purchased individually or in conjunction in 14245 Roscoe Blvd, a 6-unit complex with approx. 30% rental upside, that is located 0.3 mile from Panorama Mall and 1 mile from The Plant Shopping Center.