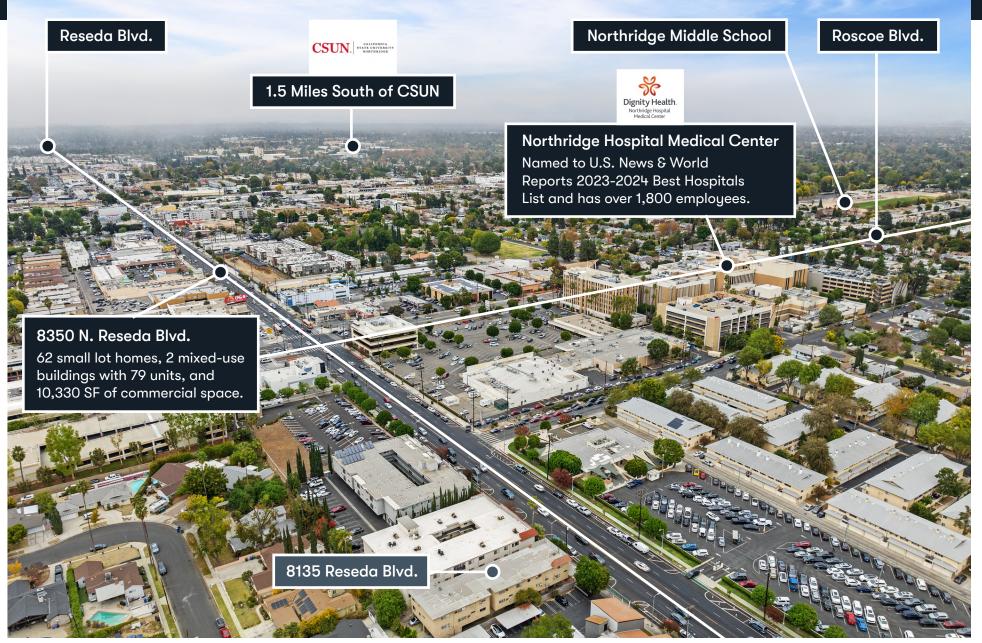

## NEIGHBORHOOD AERIAL MAP

#### **ROSCOE BLVD & RESEDA BLVD**

| $\sim$ |
|--------|
|        |
|        |
|        |
|        |