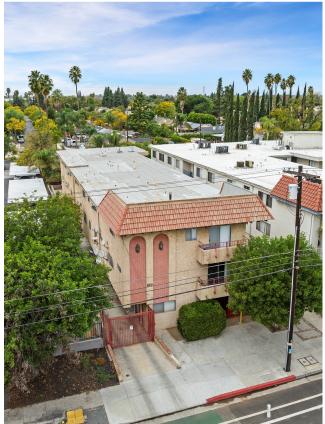

### EXTERIOR PHOTOGRAPHY

| _ |
|---|
|   |
|   |
|   |
|   |

8135 RESEDA | DAYTIME

#### KENNY STEVENS TEAM

- 8135 Reseda is a 10-unit complex built in 1981 and not subject to City of LA RSO (AB-1482). This exemption allows for an 8.8% annual rent increase (CA max - 5% + CPI).
- Located just south of Roscoe Blvd, the property is across the street from Dignity Health Northridge Hospital (approx. 1,800 employees) and 2 miles south of California State University, Northridge (CSUN).
- Value-add opportunity with approx. 25% rental upside, 7.44% CAP and 9.56 GRM on market rents based on renovated units in the area.
- Offered at \$250,000 per unit, \$271 per foot, 5.45% CAP and 11.87 GRM on current rents.
- Property amenities include gated entry, approx. 14 parking spaces, and community laundry.
- Can be purchased individually or in conjunction in 14245 Roscoe Blvd, a 6-unit complex with approx. 30% rental upside, that is located 0.3 mile from Panorama Mall and 1 mile from The Plant Shopping Center.