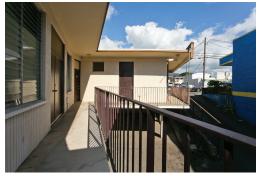

### **INVESTMENT SUMMARY**

1021 North King Street is a mixed use building made up of 2 retail, 1 office, and 1 residential. 6 covered parking spaces provide ample parking. Ideal opportunity for an owner-user or developer. Located on a high traffic thoroughfare with great visibility. BMX-3 zoning allows for multiple uses, residential, commercial or office. Maybe sold separately or together with 1017 North King Street.

#### PROPERTY DESCRIPTION

**Location Address:** 1021 North King Street **Tax Map Key:** 1-1-5-004-026-0000

**Zoning:** BMX-3 Community Business

Mixed Use

Land Area: 5,008 SF Building Size: 2,082 SF

**Year Built:** 1980