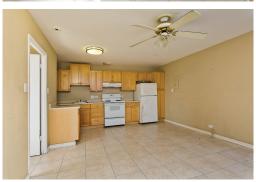

### **INVESTMENT SUMMARY**

1021 North King Street is a mixed use building made up of 2 retail, 1 office, and 1 residential. 6 covered parking spaces provide ample parking. Ideal opportunity for an owner-user or developer. Located on a high traffic thoroughfare with great visibility. BMX-3 zoning allows for multiple uses, residential, commercial or office. Maybe sold separately or together with 1017 North King Street.

#### **INVESTMENT HIGHLIGHTS**

- Located on main thoroughfare with high visibility.
- 4 Units 2 Retail, 1 Office, and 1 Residential.
- Ample parking 6 covered stalls.

- Favorable BMX-3 zoning classification allows for multiple uses residential, commercial, or office.
- Neighborhood redevelopment Kamehameha School's Strategic Implementation Plan to create mixed-use transit friendly development.