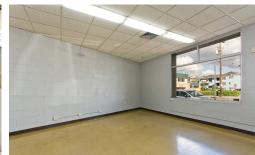

### **INVESTMENT SUMMARY**

1021 North King Street is a mixed use building made up of 2 retail, 1 office, and 1 residential. 6 covered parking spaces provide ample parking. Ideal opportunity for an owner-user or developer. Located on a high traffic thoroughfare with great visibility. BMX-3 zoning allows for multiple uses, residential, commercial or office. Maybe sold separately or together with 1017 North King Street.

#### **INVESTMENT HIGHLIGHTS**

- Located on main thoroughfare with high visibility.
- 4 Units 2 Retail, 1 Office, and 1 Residential.
- Ample parking 6 covered stalls.

- Favorable BMX-3 zoning classification allows for multiple uses residential, commercial, or office.
- Neighborhood redevelopment Kamehameha School's Strategic Implementation Plan to create mixed-use transit friendly development.