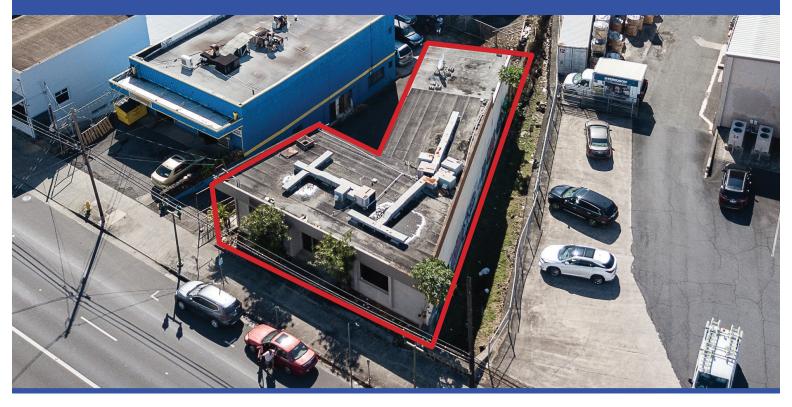

### **INVESTMENT SUMMARY**

1021 North King Street is a mixed use building made up of 2 retail, 1 office, and 1 residential. 6 covered parking spaces provide ample parking. Ideal opportunity for an owner-user or developer. Located on a high traffic thoroughfare with great visibility. BMX-3 zoning allows for multiple uses, residential, commercial or office. Maybe sold separately or together with 1017 North King Street.

#### PROPERTY DESCRIPTION

**Location Address:** 1021 North King Street **Tax Map Key:** 1-1-5-004-026-0000

**Zoning:** BMX-3 Community Business

Mixed Use

Land Area: 5,008 SF Building Size: 2,082 SF

**Year Built:** 1980

#### **INVESTMENT HIGHLIGHTS**

- Located on main thoroughfare with high visibility.
- 4 Units 2 Retail, 1 Office, and 1 Residential.
- Ample parking 6 covered stalls.

- Favorable BMX-3 zoning classification allows for multiple uses residential, commercial, or office.
- Neighborhood redevelopment Kamehameha School's Strategic Implementation Plan to create mixed-use transit friendly development.