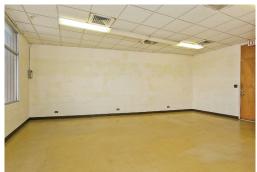

### **INVESTMENT SUMMARY**

1021 North King Street is a mixed use building made up of 2 retail, 1 office, and 1 residential. 6 covered parking spaces provide ample parking. Ideal opportunity for an owner-user or developer. Located on a high traffic thoroughfare with great visibility. BMX-3 zoning allows for multiple uses, residential, commercial or office. Maybe sold separately or together with 1017 North King Street.

#### PROPERTY DESCRIPTION

**Location Address:** 1021 North King Street **Tax Map Key:** 1-1-5-004-026-0000

**Zoning:** BMX-3 Community Business

Mixed Use

Land Area: 5,008 SF Building Size: 2,082 SF

**Year Built:** 1980