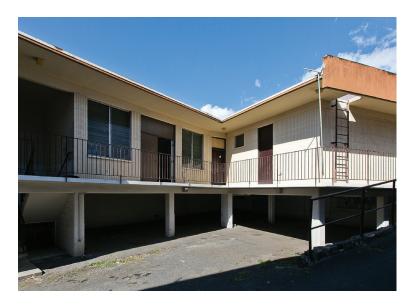

### **INVESTMENT SUMMARY**

1021 North King Street is a mixed use building made up of 2 retail, 1 office, and 1 residential. 6 covered parking spaces provide ample parking. Ideal opportunity for an owner-user or developer. Located on a high traffic thoroughfare with great visibility. BMX-3 zoning allows for multiple uses, residential, commercial or office. Maybe sold separately or together with 1017 North King Street.

#### **INVESTMENT HIGHLIGHTS**

- Located on main thoroughfare with high visibility.
- 4 Units 2 Retail, 1 Office, and 1 Residential.
- Ample parking 6 covered stalls.

- Favorable BMX-3 zoning classification allows for multiple uses residential, commercial, or office.
- Neighborhood redevelopment Kamehameha School's Strategic Implementation Plan to create mixed-use transit friendly development.