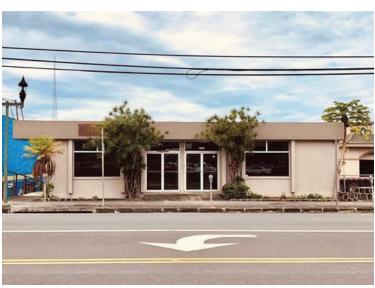

### **INVESTMENT SUMMARY**

1021 North King Street is a mixed use building made up of 2 retail, 1 office, and 1 residential. 6 covered parking spaces provide ample parking. Ideal opportunity for an owner-user or developer. Located on a high traffic thoroughfare with great visibility. BMX-3 zoning allows for multiple uses, residential, commercial or office. Maybe sold separately or together with 1017 North King Street.

#### PROPERTY DESCRIPTION

**Location Address:** 1021 North King Street **Tax Map Key:** 1-1-5-004-026-0000

**Zoning:** BMX-3 Community Business

Mixed Use

Land Area: 5,008 SF Building Size: 2,082 SF

**Year Built:** 1980