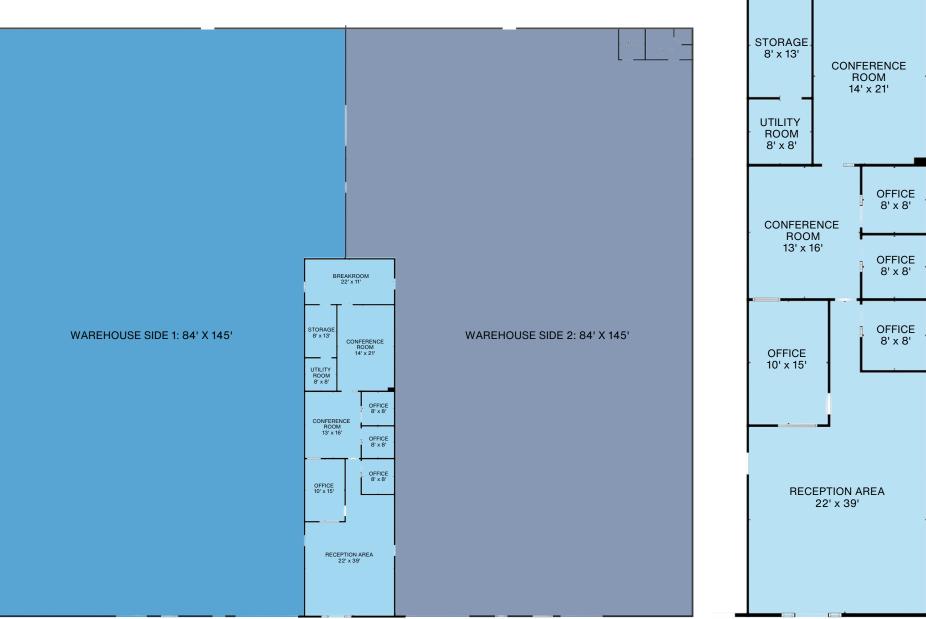

# PROPERTY DETAILS

| TOTAL AVAILABLE SF: | 26,250 SF                                                                                                                                    |
|---------------------|----------------------------------------------------------------------------------------------------------------------------------------------|
| CLEAR HEIGHT:       | 13' - 15'                                                                                                                                    |
| YEAR BUILT:         | 1995                                                                                                                                         |
| POWER:              | 3 PHASE 208/120 VOLT MAIN LUG<br>250 AMPS                                                                                                    |
| ZONING:             | B-3 HEAVY BUSINESS DISTRICT                                                                                                                  |
| FLOORING:           | 6" CEMENT SLAB, SINGLE POUR                                                                                                                  |
| WAREHOUSE SIDE 1:   | 12,200 SF<br>MANUAL LOADING DOCK 9'H x 8'W<br>WITH LEVELER<br>3 DRIVE IN BAYS<br>• 14'H x 20'W<br>• 12'H x 12'W<br>• 14'H x 14'W<br>WASH BAY |
| WAREHOUSE SIDE 2:   | 12,200 SF<br>AUTOMATIC LOADING DOCK 9'H x 8'W<br>WITH LEVELER<br>1 DRIVE IN BAY<br>• 14'H x 14'W<br>RESTROOMS                                |
| SERVICE DOORS:      | 6 SERVICE DOORS                                                                                                                              |
| OFFICE SPACE:       | 1,855 SF                                                                                                                                     |
| LOT SIZE:           | 4.39 ACRES                                                                                                                                   |

### **FLOOR PLANS**

BREAKROOM 22' x 11'