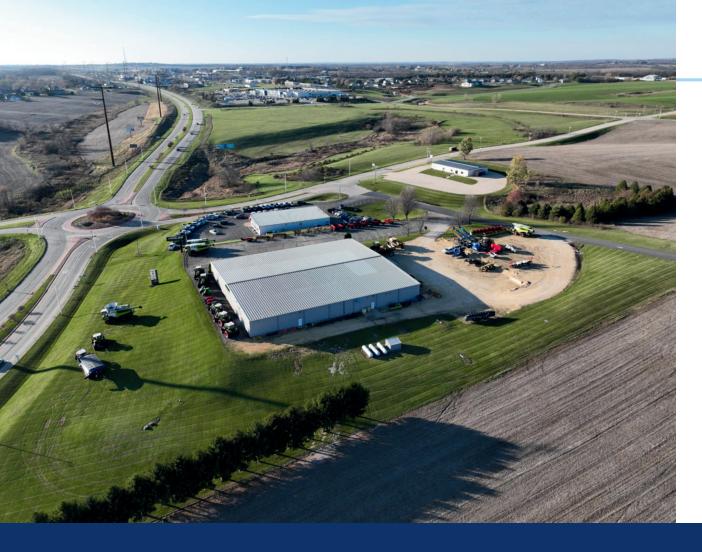

# **PROPERTY FEATURES**

- 26,250 Square Feet
- Office Space with Conference Rooms, Breakroom, and Offices
- Immediate Intersection Access to HWY 18/151
- Large Graveled Lot for Parking or Storage
- Two Loading Docks
- Four Overhead Doors
- Three Phase Electric Power
- Wash Bay with Power Washer
- Two Septic Fields One for Sewer, One for Wash Bay
- LED Lighting Throughout
- New Well and Water Filtration System in 2022