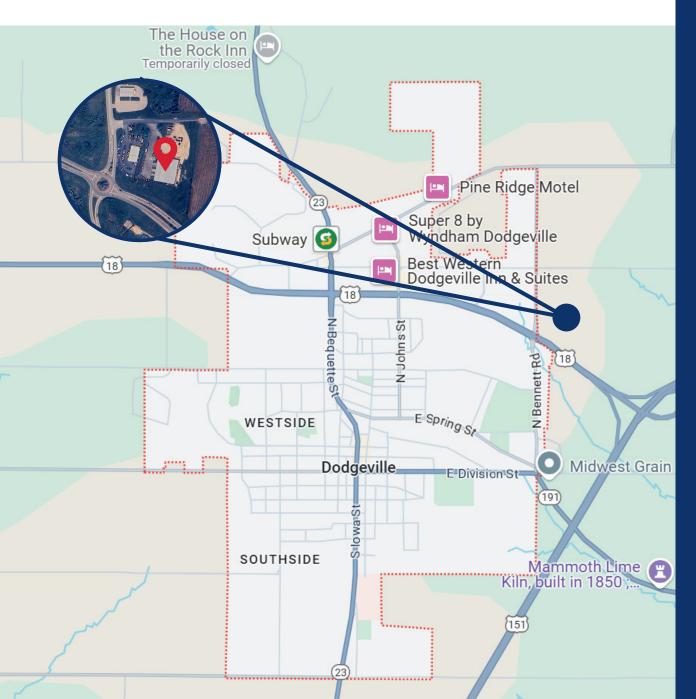

### LOCATION

# HWY 18/151 INTERSECTION

**UNDER 1 MILE** 

 $\frac{\text{MADISON, WI}}{46 \text{ MILES}}$ 

DUBUQUE, IA

# DANE COUNTY REGIONAL AIRPORT