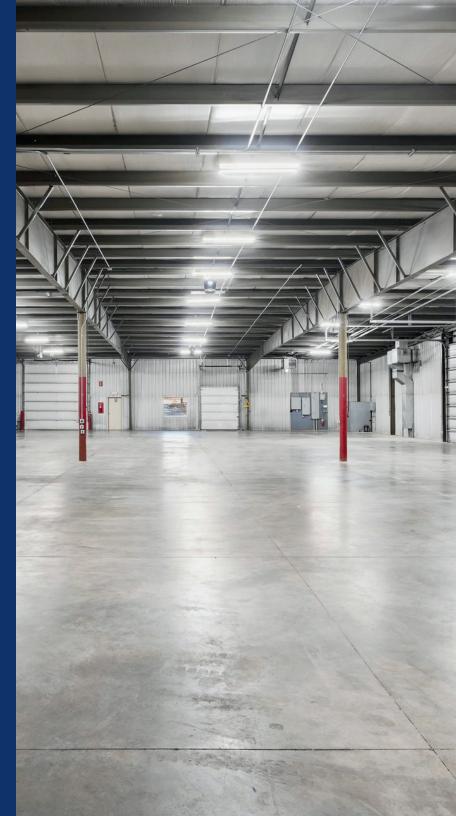

# PROPERTY DETAILS

| TOTAL AVAILABLE SF: | 26,250 SF                                                                                                                                    |
|---------------------|----------------------------------------------------------------------------------------------------------------------------------------------|
| CLEAR HEIGHT:       | 13' - 15'                                                                                                                                    |
| YEAR BUILT:         | 1995                                                                                                                                         |
| POWER:              | 3 PHASE 208/120 VOLT MAIN LUG<br>250 AMPS                                                                                                    |
| ZONING:             | B-3 HEAVY BUSINESS DISTRICT                                                                                                                  |
| FLOORING:           | 6" CEMENT SLAB, SINGLE POUR                                                                                                                  |
| WAREHOUSE SIDE 1:   | 12,200 SF<br>MANUAL LOADING DOCK 9'H x 8'W<br>WITH LEVELER<br>3 DRIVE IN BAYS<br>• 14'H x 20'W<br>• 12'H x 12'W<br>• 14'H x 14'W<br>WASH BAY |
| WAREHOUSE SIDE 2:   | 12,200 SF<br>AUTOMATIC LOADING DOCK 9'H x 8'W<br>WITH LEVELER<br>1 DRIVE IN BAY<br>• 14'H x 14'W<br>RESTROOMS                                |
| SERVICE DOORS:      | 6 SERVICE DOORS                                                                                                                              |
| OFFICE SPACE:       | 1,855 SF                                                                                                                                     |
| LOT SIZE:           | 4.39 ACRES                                                                                                                                   |

# **PROPERTY FEATURES**

- 26,250 Square Feet
- Office Space with Conference Rooms, Breakroom, and Offices
- Immediate Intersection Access to HWY 18/151
- Large Graveled Lot for Parking or Storage
- Two Loading Docks
- Four Overhead Doors
- Three Phase Electric Power
- Wash Bay with Power Washer
- Two Septic Fields One for Sewer, One for Wash Bay
- LED Lighting Throughout
- New Well and Water Filtration System in 2022