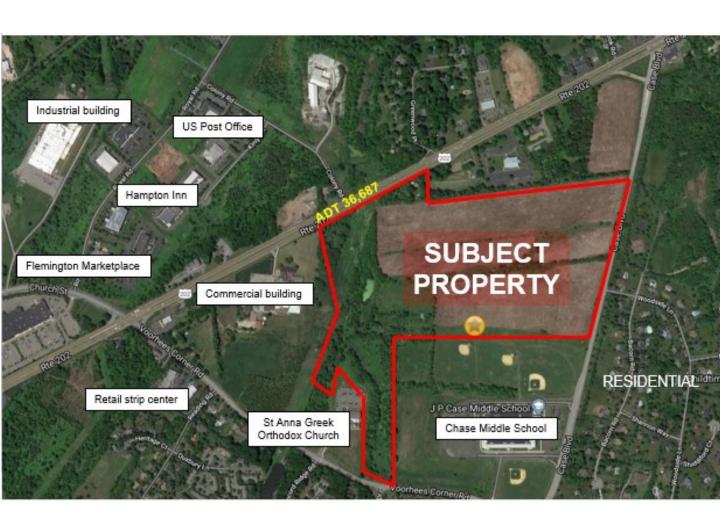

#### LOCATION

Located between Voorhees Corner Road (CR 650) Route 202 and Case Boulevard (signalized intersection Route 202N, Raritan, NJ 08822

#### PROPERTY DESCRIPTION

Well positioned within the municipality's Business Office and Major Industrial zones between Voorhees Corner Road and Case Boulevard and Route 202. The property provides 862' of frontage on Route 202 North. Currently under farmland assessment, Buyer responsible for future rollback taxes.

#### TRAFFIC COUNTS

ADT 10,453 Voorhees Corner Road ADT 36,687 State Route 202

#### HIGHLIGHTS

- Located ½ mile to the East of the Flemington Circle and affording excellent access to State Routes 202, 31 & 12, approximately 9 miles South of the 4-way interchange of Exit 17 of I-78;
- The Borough of Flemington is the commercial and residential hub as well as the county seat;
- Located less than 1.5 miles to the North is the Hunterdon Medical Center, which serves the entire region and new Wal-Mart & Lowe's anchored Regional Power Center;
- Subject contiguous to J.P. Case Middle School & St. Anna Greek Orthodox Church formerly a part of the original larger property.