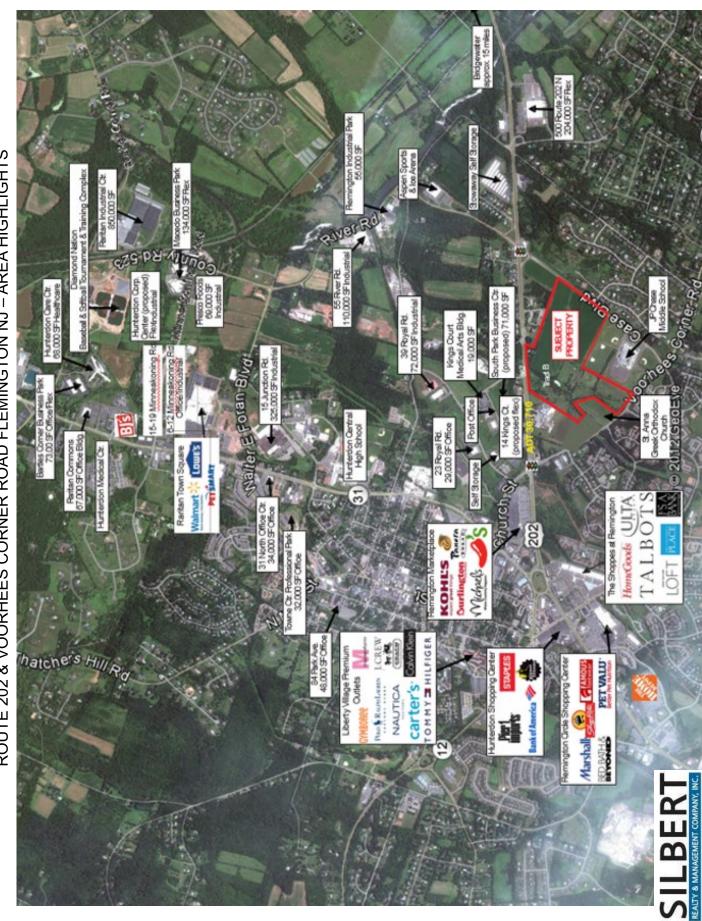

#### HIGHLIGHTS

- Located ½ mile to the East of the Flemington Circle and affording excellent access to State Routes 202, 31 & 12, approximately 9 miles South of the 4-way interchange of Exit 17 of I-78;
- The Borough of Flemington is the commercial and residential hub as well as the county seat;
- Located less than 1.5 miles to the North is the Hunterdon Medical Center, which serves the entire region and new Wal-Mart & Lowe's anchored Regional Power Center;
- Subject contiguous to J.P. Case Middle School & St. Anna Greek Orthodox Church formerly a part of the original larger property.