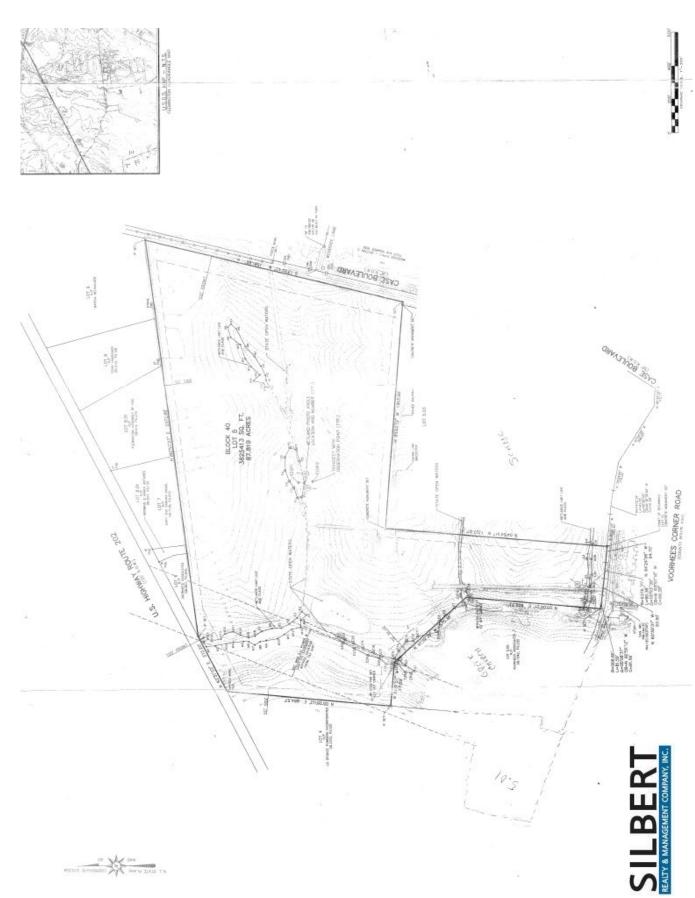

(Lot 5 in Block 40) ±90 acres, zoned O-2, however with wetlands delineation on various portions.

# LOT 9 (BLOCK 40) KENNY L. KENNON, P.L.S. ROUTE 202 & VOORHEES CORNER ROAD FLEMINGTON NJ - SUBDIVISION PLAN LOT 8 (3LOCK 40) LOT 8.01 (BLOCK 40) LOT 20 (BLOCK 40) (BLOCK 40) PROPOSED LOT 5 (3LCCK 40) 3.924,508 50, FT. 90.094 ACRES (BLOCK 40 U.S. ROUTE 202 LOT 15 (BL. 36.03) SILBERT REALTY & MANAGEMENT COMPANY, INC. LOT 4 (BLOCK 40) PROPOSED LOT 5.01 (BLOCK 40) 284,454 SD. FT. 6.760 ACRES