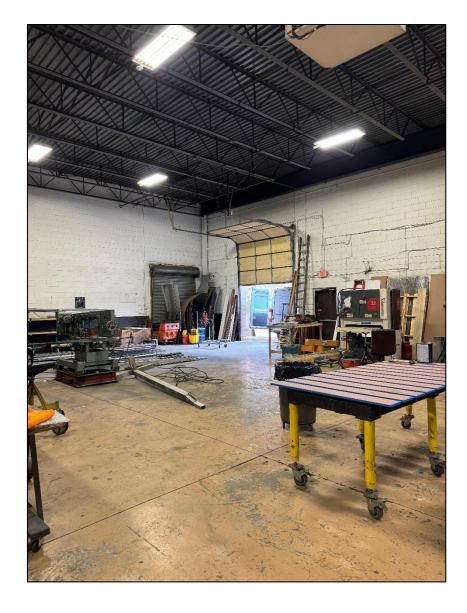

**Overview:** We're pleased to offer this 4,815 s.f. unit for lease within a larger industrial complex. The unit has 1 drive-in door ample power & parking as well as office space. The location is just minutes away from NYC tunnels and Newark Airport.