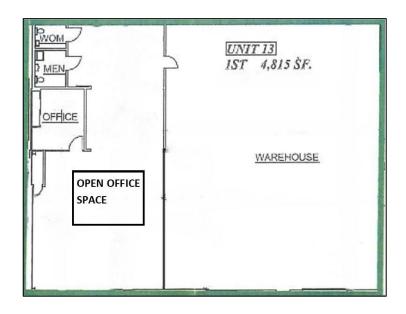

# 50 SO. CENTER ST. UNIT 13 // ORANGE, NJ

**Team Resources**, as exclusive agent, is pleased to present this 4,815 +/- sf industrial unit with convenient access to nearby highways.

| Property Description |                   |
|----------------------|-------------------|
| Available:           | 4,815 +/- sq. ft. |
| Office Space:        | 1,080 +/- sq. ft. |
| Ceiling Height:      | 22' clear         |
| Power:               | Ample             |
| Loading:             | 1 drive-in door   |
| Parking:             | Ample             |
| Asking Rental:       | \$16.95 NNN       |
| Occupancy:           | 12/1/2024         |