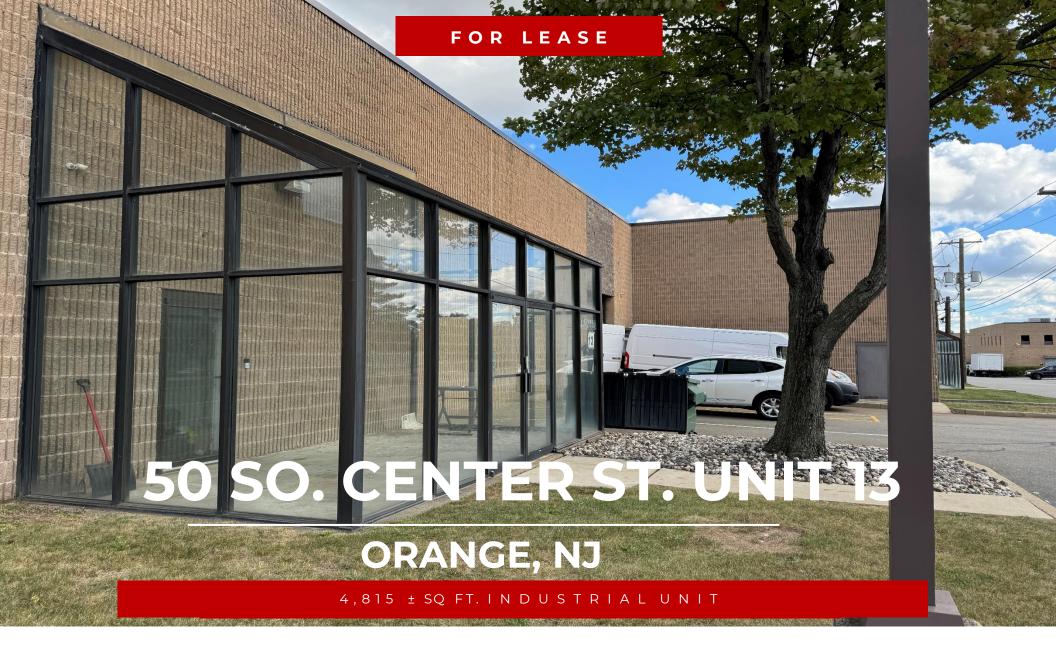

# 50 SO. CENTER ST. UNIT 13 // ORANGE, NJ

**Team Resources**, as exclusive agent, is pleased to present this 4,815 +/- sf industrial unit with convenient access to nearby highways.

| Property Description |                   |
|----------------------|-------------------|
| Available:           | 4,815 +/- sq. ft. |
| Office Space:        | 1,080 +/- sq. ft. |
| Ceiling Height:      | 22' clear         |
| Power:               | Ample             |
| Loading:             | 1 drive-in door   |
| Parking:             | Ample             |
| Asking Rental:       | \$16.95 NNN       |
| Occupancy:           | 12/1/2024         |

**Overview:** We're pleased to offer this 4,815 s.f. unit for lease within a larger industrial complex. The unit has 1 drive-in door ample power & parking as well as office space. The location is just minutes away from NYC tunnels and Newark Airport.