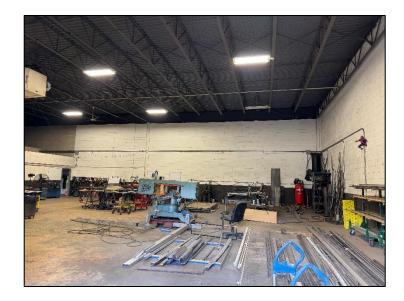

# 50 SO. CENTER ST. UNIT 13 // ORANGE, NJ

**Team Resources**, as exclusive agent, is pleased to present this 4,815 +/- sf industrial unit with convenient access to nearby highways.

| Property Description |                   |
|----------------------|-------------------|
| Available:           | 4,815 +/- sq. ft. |
| Office Space:        | 1,080 +/- sq. ft. |
| Ceiling Height:      | 22' clear         |
| Power:               | Ample             |
| Loading:             | 1 drive-in door   |
| Parking:             | Ample             |
| Asking Rental:       | \$16.95 NNN       |
| Occupancy:           | 12/1/2024         |

**Overview:** We're pleased to offer this 4,815 s.f. unit for lease within a larger industrial complex. The unit has 1 drive-in door ample power & parking as well as office space. The location is just minutes away from NYC tunnels and Newark Airport.