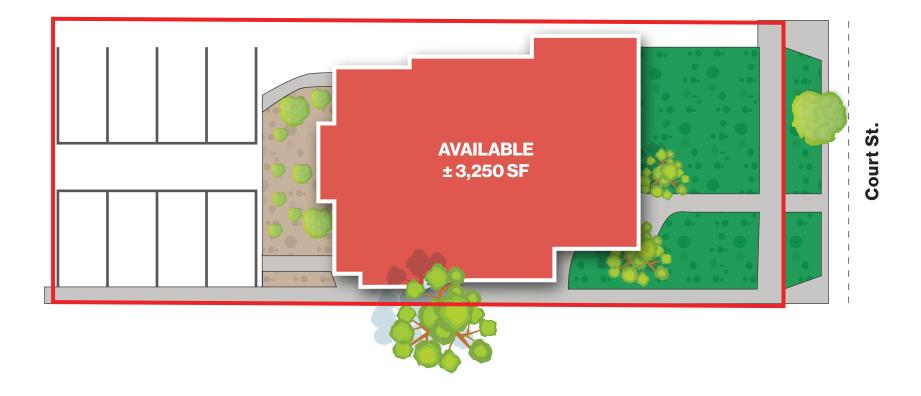

432 Court St. Reno, NV 89501

# Property Highlights

- Two-story professional office space in the downtown submarket
- Reception area, four (4) private offices, kitchenette, and two (2) restrooms on first floor
- Four (4) private offices, kitchenette, and one (1) restroom on the second floor
- Basement with storage not included in building square footage

- Property is located less than a half-mile from the Reno Justice Court
- Easy access to MidTown and downtown via Arlington Ave. and Liberty St.
- Eight (8) private parking spaces along the rear of the building
- Densely populated residential and professional office neighborhood
- Space can be demised for multiple users