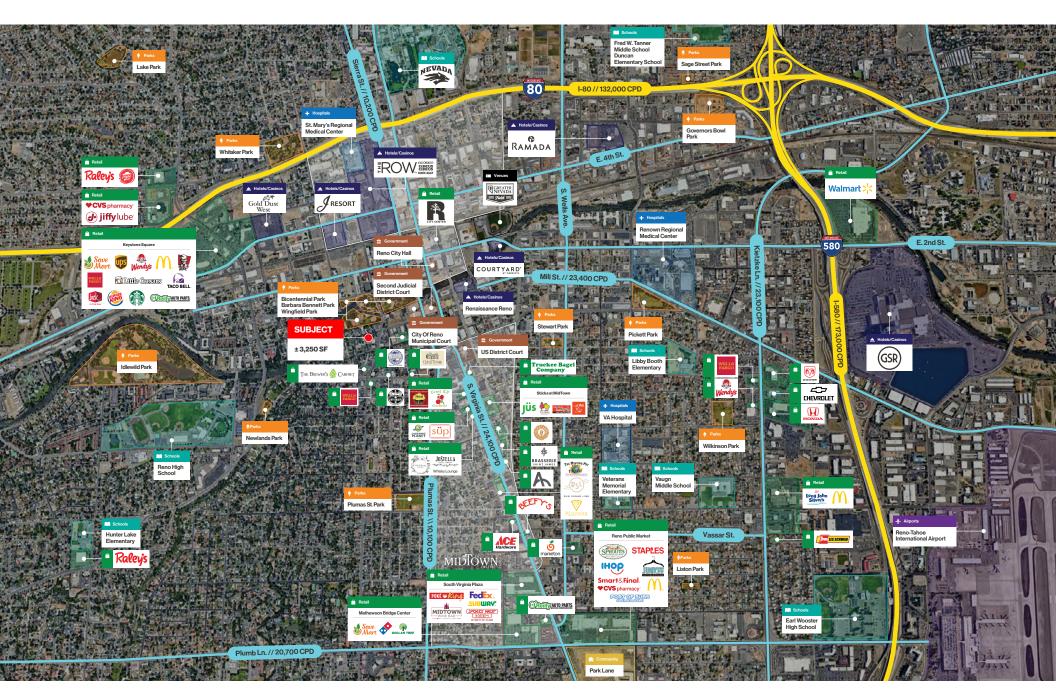

- Property is located less than a half-mile from the Reno Justice Court
- Easy access to MidTown and downtown via Arlington Ave. and Liberty St.
- Eight (8) private parking spaces along the rear of the building
- Densely populated residential and professional office neighborhood
- Space can be demised for multiple users

# Demographics

|                                  | 1-mile   | 3-mile   | 5-mile   |
|----------------------------------|----------|----------|----------|
| 2024<br>Population               | 21,068   | 136,909  | 242,717  |
| 2024 Average<br>Household Income | \$83,014 | \$87,628 | \$96,442 |
| 2024 Total<br>Households         | 12,136   | 59,289   | 101,707  |

L O G I C LogicCRE.com | Sale Flyer 01

Schools Hotels / Casinos