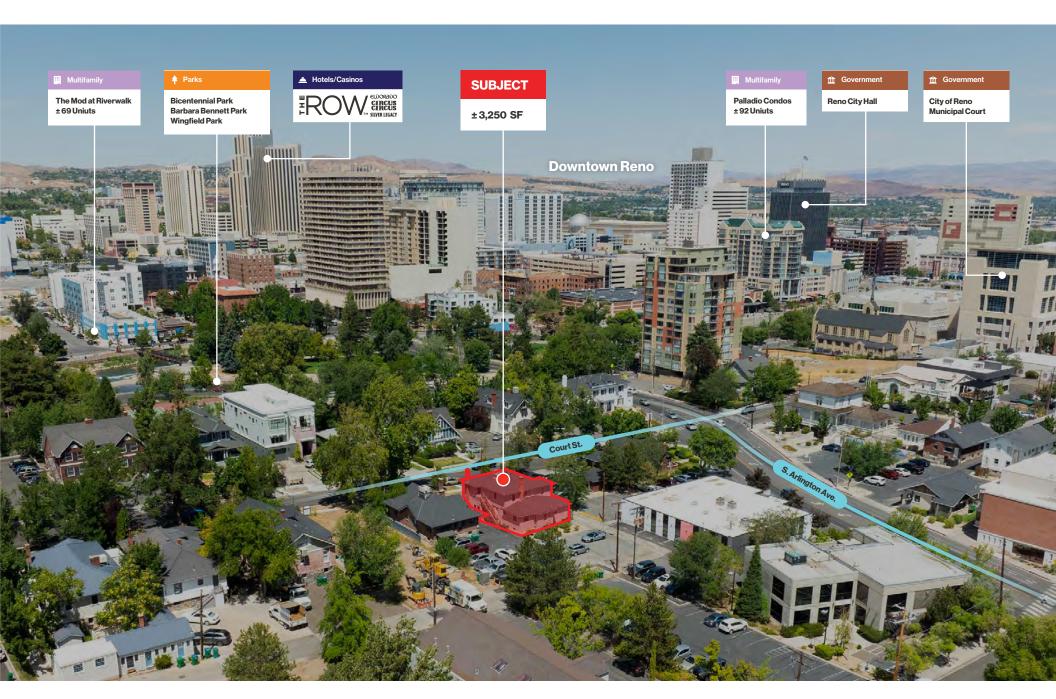

- Property is located less than a half-mile from the Reno Justice Court
- Easy access to MidTown and downtown via Arlington Ave. and Liberty St.
- Eight (8) private parking spaces along the rear of the building
- Densely populated residential and professional office neighborhood
- Space can be demised for multiple users