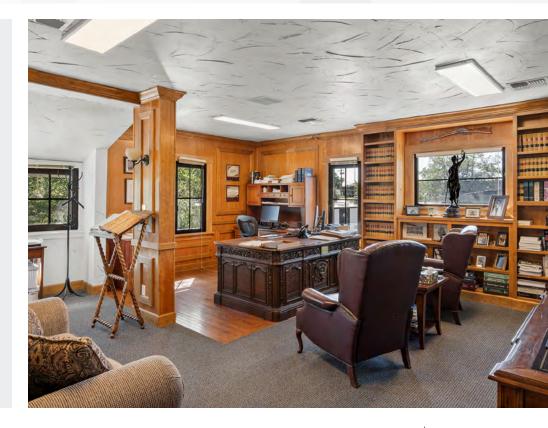

# Property Highlights

- Two-story professional office space in the downtown submarket
- Reception area, four (4) private offices, kitchenette, and two (2) restrooms on first floor
- Four (4) private offices, kitchenette, and one (1) restroom on the second floor
- Basement with storage not included in building square footage

# Property Photos

L O G I C