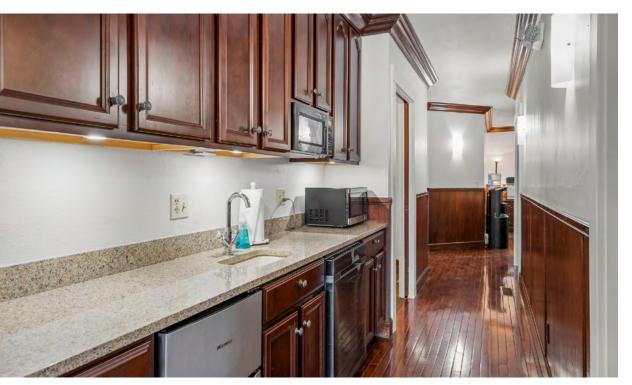

# Property Highlights

- Two-story professional office space in the downtown submarket
- Reception area, four (4) private offices, kitchenette, and two (2) restrooms on first floor
- Four (4) private offices, kitchenette, and one (1) restroom on the second floor
- Basement with storage not included in building square footage

# Property Photos

L O G I C