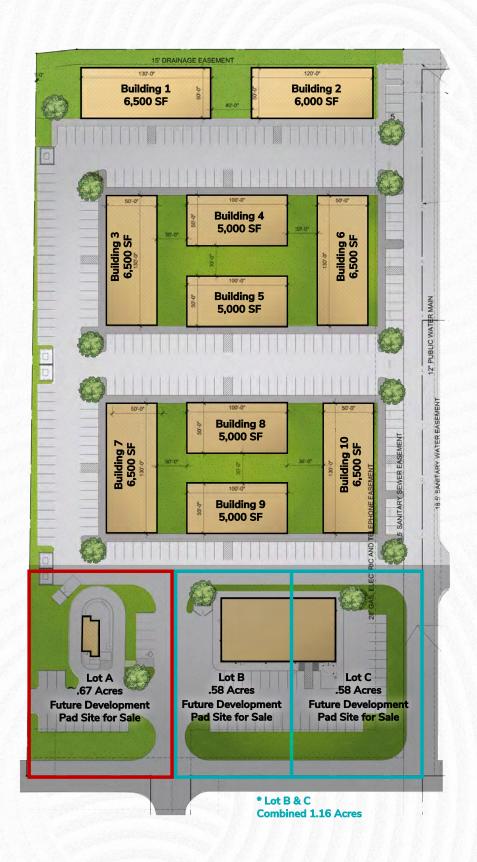

realty.com

**HARRY ADAMS V** | 210.298.8548 harry.adams@streamrealty.com



PROFESSIONAL OFFICE PARK STAND ALONE OFFICE BUILDINGS FOR LEASE OR SALE



10

STAND ALONE PROFESSIONAL OFFICE BUILDINGS



BUILDINGS RANGING FROM 5,000-6,500 SF

211 Crossing is a Class A professional office park in Far West, San Antonio, Texas. Following the expansion of Highway 211, the area began a rapid transformation. The area's population is expected to grow more than 5.3 times faster than the expected growth rate of San Antonio.

New residents are attracted to its location, ample new housing, strong schools within Medina Valley ISD, and the plethora of nearby retailers.



4.32/1,000 PARKING

254 PARKING SPACES TOTAL



OFFICE/ RETAIL PAD SITES **AVAILABLE** 

# SITE

- 10 BUILDINGS
- **58,500** SF TOTAL







# NEARBY RETAILERS & CITY LOCATOR



PROFESSIONAL OFFICE PARK STAND ALONE OFFICE BUILDINGS FOR LEASE OR SALE

#### **NEW HOUSING DEVELOPMENTS**





## **AREA DEMOGRAPHICS**

(WITHIN 3 MILES)





### TOTAL SPENDING

|                           | Total<br>Spending | Compared to<br>San Antonio |
|---------------------------|-------------------|----------------------------|
| Healthcare                | \$98,259,837      | +36%                       |
| Travel                    | \$29,956,222      | +34%                       |
| Apparel and<br>Services   | \$29,106,464      | +30%                       |
| Personal Care<br>Products | \$13,059,038      | +34%                       |







HARRY ADAMS V | 210.298.8548 harry.adams@streamrealty.com

**LEE MCKENNA** | 210.298.8532 lee.mc