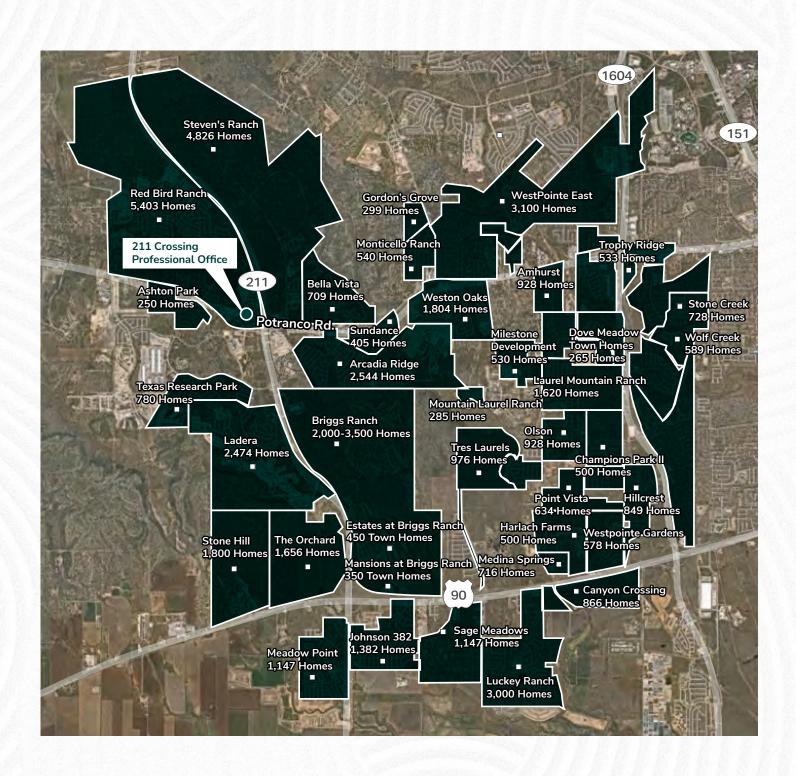

10

STAND ALONE PROFESSIONAL OFFICE BUILDINGS



BUILDINGS RANGING FROM 5,000-6,500 SF

211 Crossing is a Class A professional office park in Far West, San Antonio, Texas. Following the expansion of Highway 211, the area began a rapid transformation. The area's population is expected to grow more than 5.3 times faster than the expected growth rate of San Antonio.

New residents are attracted to its location, ample new housing, strong schools within Medina Valley ISD, and the plethora of nearby retailers.



4.32/1,000 PARKING

254 PARKING SPACES TOTAL



OFFICE/ RETAIL PAD SITES **AVAILABLE** 

# SITE

- 10 BUILDINGS
- **58,500** SF TOTAL







# NEARBY RETAILERS & CITY LOCATOR



PROFESSIONAL OFFICE PARK STAND ALONE OFFICE BUILDINGS FOR LEASE OR SALE

#### **NEW HOUSING DEVELOPMENTS**





## **AREA DEMOGRAPHICS**

(WITHIN 3 MILES)





### TOTAL SPENDING

|                           | Total<br>Spending | Compared to<br>San Antonio |
|---------------------------|-------------------|----------------------------|
| Healthcare                | \$98,259,837      | +36%                       |
| Travel                    | \$29,956,222      | +34%                       |
| Apparel and<br>Services   | \$29,106,464      | +30%                       |
| Personal Care<br>Products | \$13,059,038      | +34%                       |







HARRY ADAMS V | 210.298.8548 harry.adams@streamrealty.com

**LEE MCKENNA** | 210.298.8532 lee.mckenna@streamrealty.com

Copyright © 2024 Stream Realty Partners, All rights reserved.

The information contained herein was obtained from sources belie