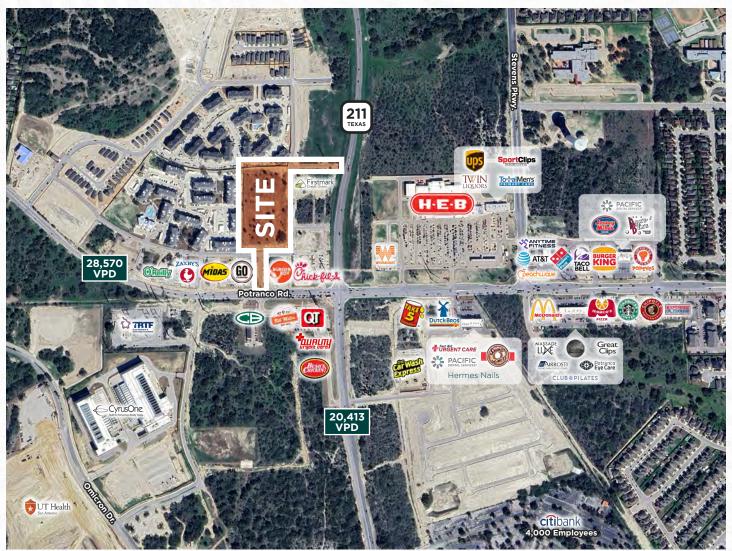

# SITE

- 10 BUILDINGS
- **58,500** SF TOTAL

# NEARBY RETAILERS & CITY LOCATOR

PROFESSIONAL OFFICE PARK STAND ALONE OFFICE BUILDINGS FOR LEASE OR SALE