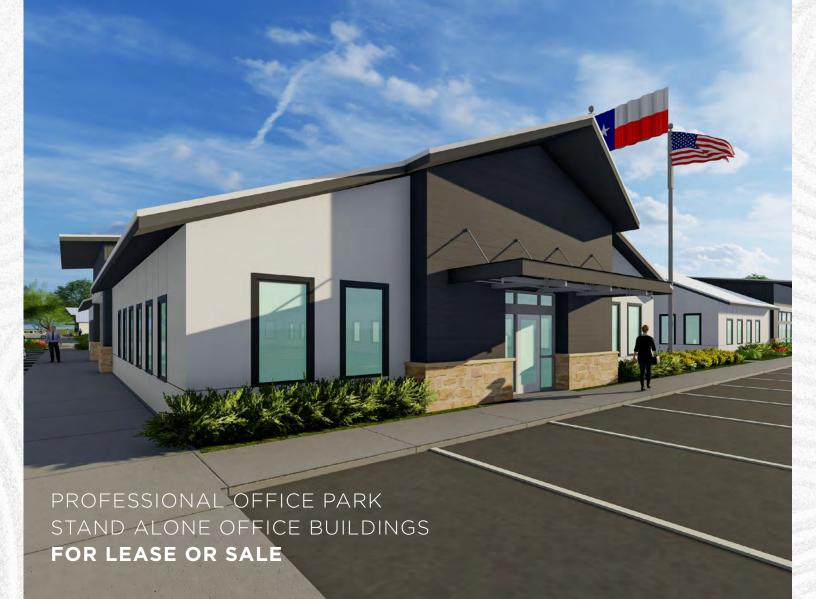

PROFESSIONAL OFFICE PARK STAND ALONE OFFICE BUILDINGS FOR LEASE OR SALE

10

STAND ALONE PROFESSIONAL OFFICE BUILDINGS

BUILDINGS RANGING FROM 5,000-6,500 SF

211 Crossing is a Class A professional office park in Far West, San Antonio, Texas. Following the expansion of Highway 211, the area began a rapid transformation. The area's population is expected to grow more than 5.3 times faster than the expected growth rate of San Antonio.