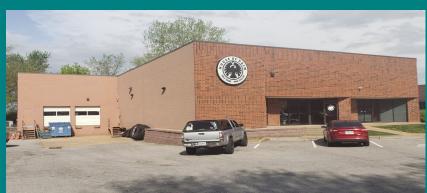

- Office Warehouse near major retail center.
- 11,580 sf., with 16' ceiling heights.
- 2-dock high, 1 van high & add. side door.
- Efficient floor plan, offices, & open areas.
- Additional room 30 X 35 for storage/product.
- Built in 1983, remodeled in 2018.
- Additional Parking at end of cul-de-sac.
- Service Center possibilities for truck fleet.
- Great location w/excellent access to high-end income in Chesterfield. MO.