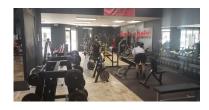

- Office Warehouse near major retail center.
- 11,580 sf., with 16' ceiling heights.
- 2-dock high, 1 van high & add. side door.
- Efficient floor plan, offices, & open areas.
- Additional room 30 X 35 for storage/product.
- Built in 1983, remodeled in 2018.
- Additional Parking at end of cul-de-sac.
- Service Center possibilities for truck fleet.
- Great location w/excellent access to high-end income in Chesterfield. MO.