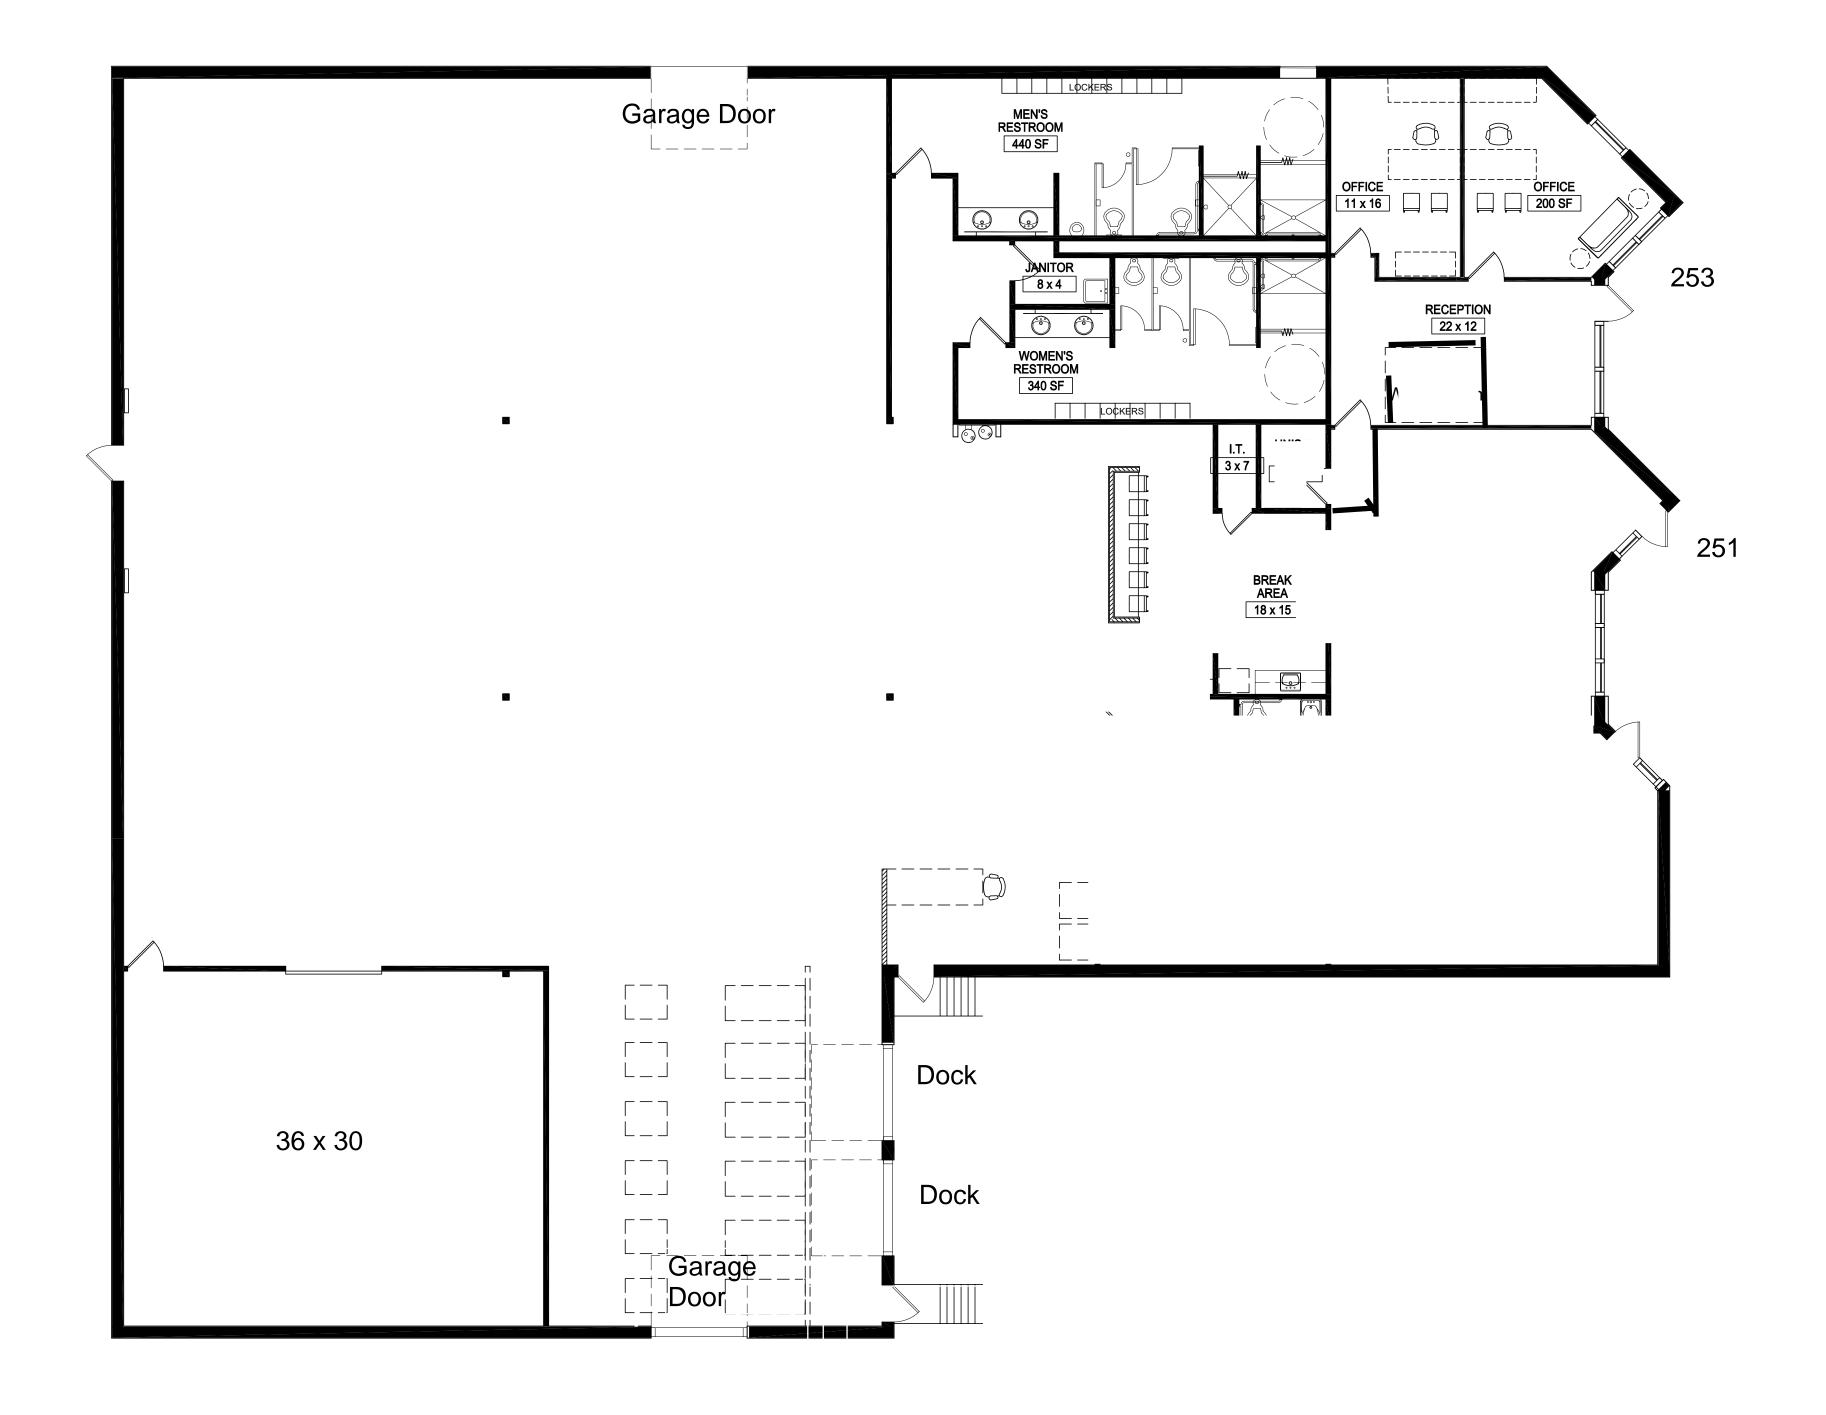

- Office Warehouse near major retail center.
- 11,580 sf., with 16' ceiling heights.
- 2-dock high, 1 van high & add. side door.
- Efficient floor plan, offices, & open areas.
- Additional room 30 X 35 for storage/product.
- Built in 1983, remodeled in 2018.
- Additional Parking at end of cul-de-sac.
- Service Center possibilities for truck fleet.
- Great location w/excellent access to high-end income in Chesterfield. MO.