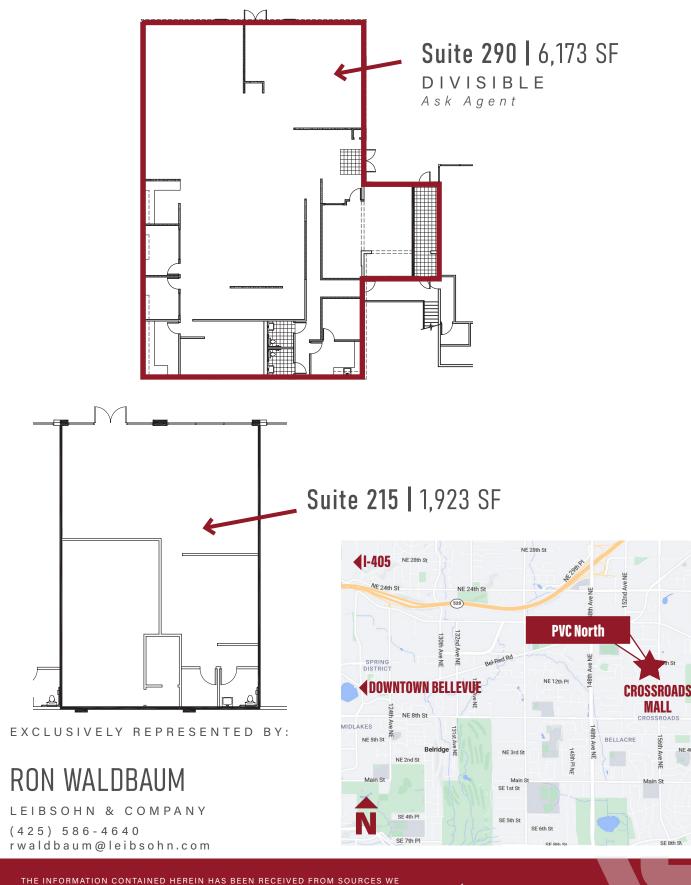

## PACIFIC VILLAGE CENTER NORTH

1313 156th Ave NE, Bellevue, WA 98007

Suite 290 | 6,173 SF DIVISIBLE \$ 3 6 - \$ 3 8 / S F N N N Suite 215 | 1,923 SF \$ 3 8 - \$ 4 0 / S F N N N (425) 455-1777

Leibsohn & Company