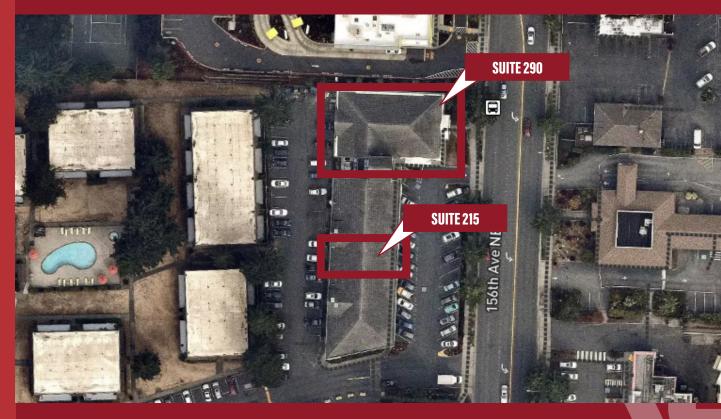

## PACIFIC VILLAGE CENTER NORTH

1313 156th Ave NE, Bellevue, WA 98007

Suite 290 | 6,173 SF DIVISIBLE \$ 3 6 - \$ 3 8 / S F N N N Suite 215 | 1,923 SF \$ 3 8 - \$ 4 0 / S F N N N (425) 455-1777

## PACIFIC VILLAGE CENTER NORTH

1313 156th Ave NE, Bellevue, WA 98007

THE INFORMATION CONTAINED HEREIN HAS BEEN RECEIVED FROM SOURCES WE DEEM RELIABLE. WHILE WE HAVE NO REASON TO DOUBT ITS ACCURACY, WE DO NOT GUARANTEE IT. YOU ARE ADVISED TO INDEPENDENTLY VERIFY ALL INFORMATION.