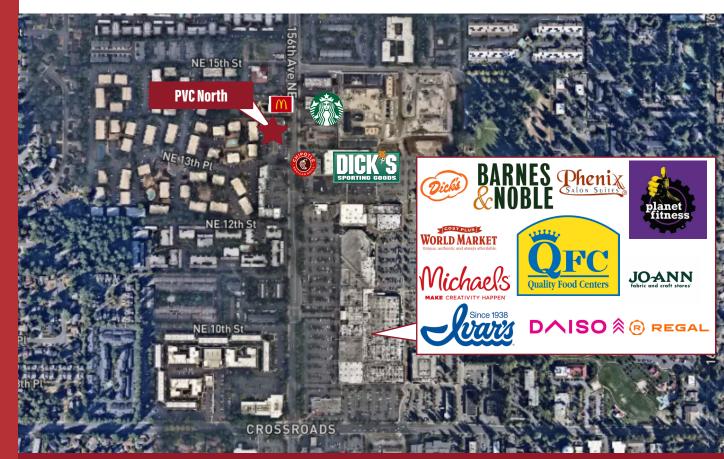

## **PROPERTY FEATURES:**

- ACROSS FROM CROSSROADS MALL
- AVAILABLE IMMEDIATELY
- COMPLETELY RENOVATED
- VERY BUSY CENTER
- GREAT VISIBILITY TO 156TH
- BUILDING SIGNAGE AVAILABLE
- HIGH DISPOSABLE INCOME AREA
- TENANTS NEARBY: DICKS SPORTING GOODS,
  WORLD MARKET, QFC, REGAL, PLANET FITNESS

## PACIFIC VILLAGE CENTER NORTH

1313 156th Ave NE, Bellevue, WA 98007

THE INFORMATION CONTAINED HEREIN HAS BEEN RECEIVED FROM SOURCES WE DEEM RELIABLE. WHILE WE HAVE NO REASON TO DOUBT ITS ACCURACY, WE DO NOT GUARANTEE IT. YOU ARE ADVISED TO INDEPENDENTLY VERIFY ALL INFORMATION.