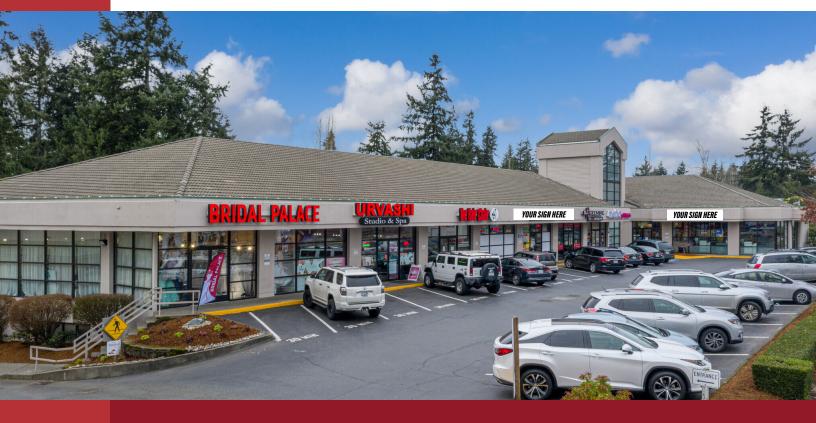

## PACIFIC VILLAGE CENTER NORTH

1313 156th Ave NE, Bellevue, WA 98007

Suite 290 | 6,173 SF DIVISIBLE \$ 3 6 - \$ 3 8 / S F N N N Suite 215 | 1,923 SF \$ 3 8 - \$ 4 0 / S F N N N (425) 455-1777

## **PROPERTY FEATURES:**

- ACROSS FROM CROSSROADS MALL
- AVAILABLE IMMEDIATELY
- COMPLETELY RENOVATED
- VERY BUSY CENTER
- GREAT VISIBILITY TO 156TH
- BUILDING SIGNAGE AVAILABLE
- HIGH DISPOSABLE INCOME AREA
- TENANTS NEARBY: DICKS SPORTING GOODS,
  WORLD MARKET, QFC, REGAL, PLANET FITNESS