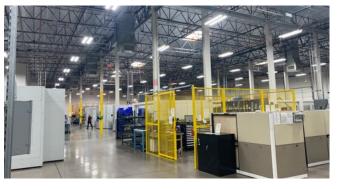

HIGH-TECH MANUFACTURING
BUILDING AVAILABLE FOR LEASE

| ADDRESS           | 3010 E Elwood St<br>Phoenix, AZ 85040    |
|-------------------|------------------------------------------|
| BUILDING SIZE     | ±61,344 SF                               |
| OFFICE            | ±9,000 SF                                |
| TENANCY           | Single-Tenant                            |
| ZONING            | A-2, City of Phoenix                     |
| GRADE LEVEL DOORS | 7                                        |
| POWER             | 3,000A 277/480V 3-Ph<br>(to be verified) |
| CLEAR HEIGHT      | 20' - 24'                                |
| COOLING           | Air Conditioned                          |
| YARD              | Gated Yard                               |
| PARKING           | ±141 Spaces                              |
| OCCUPANCY         | January 2025                             |
|                   |                                          |