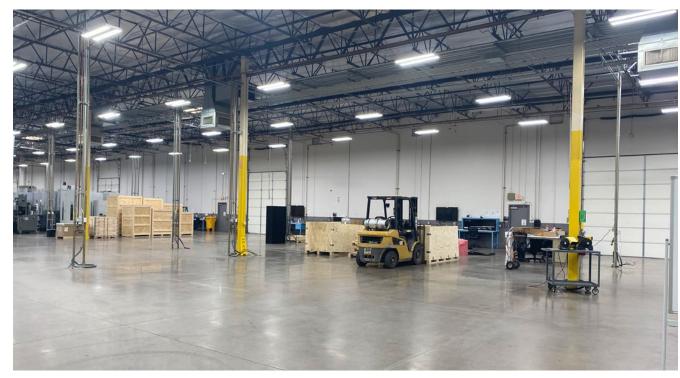

HIGH-TECH MANUFACTURING
BUILDING AVAILABLE FOR LEASE

| ADDRESS           | 3010 E Elwood St<br>Phoenix, AZ 85040    |
|-------------------|------------------------------------------|
| BUILDING SIZE     | ±61,344 SF                               |
| OFFICE            | ±9,000 SF                                |
| TENANCY           | Single-Tenant                            |
| ZONING            | A-2, City of Phoenix                     |
| GRADE LEVEL DOORS | 7                                        |
| POWER             | 3,000A 277/480V 3-Ph<br>(to be verified) |
| CLEAR HEIGHT      | 20' - 24'                                |
| COOLING           | Air Conditioned                          |
| YARD              | Gated Yard                               |
| PARKING           | ±141 Spaces                              |
| OCCUPANCY         | January 2025                             |
|                   |                                          |