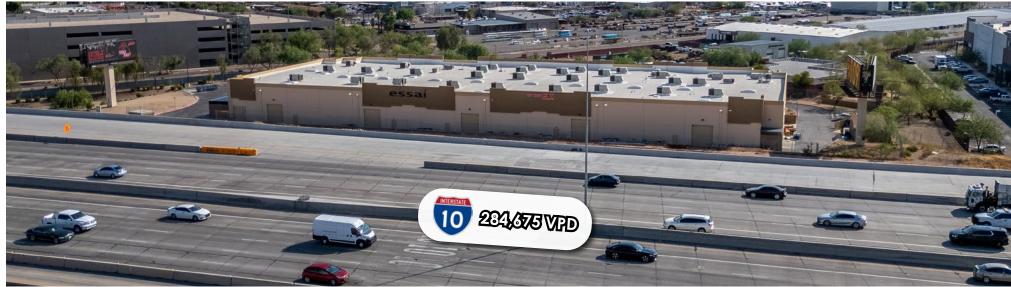

### PROPERTY HIGHLIGHTS

- Freeway Frontage (±284,675 VPD)
- 6 Minutes (3 miles) from Sky Harbor International Airport
- 12 Minutes (6 miles) from Arizona State University (Tempe)
- Layout consists of: Reception Area, 18 Offices, 3 Conference
   Rooms, 2 Break Rooms, 3 Bull Pens, 5 Restrooms, & Warehouse