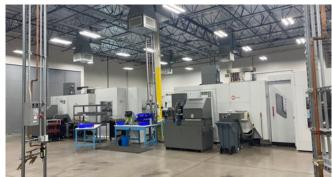

HIGH-TECH MANUFACTURING
BUILDING AVAILABLE FOR LEASE

| ADDRESS           | 3010 E Elwood St<br>Phoenix, AZ 85040    |
|-------------------|------------------------------------------|
| BUILDING SIZE     | ±61,344 SF                               |
| OFFICE            | ±9,000 SF                                |
| TENANCY           | Single-Tenant                            |
| ZONING            | A-2, City of Phoenix                     |
| GRADE LEVEL DOORS | 7                                        |
| POWER             | 3,000A 277/480V 3-Ph<br>(to be verified) |
| CLEAR HEIGHT      | 20' - 24'                                |
| COOLING           | Air Conditioned                          |
| YARD              | Gated Yard                               |
| PARKING           | ±141 Spaces                              |
| OCCUPANCY         | January 2025                             |
|                   |                                          |

### PROPERTY HIGHLIGHTS

- Freeway Frontage (±284,675 VPD)
- 6 Minutes (3 miles) from Sky Harbor International Airport
- 12 Minutes (6 miles) from Arizona State University (Tempe)
- Layout consists of: Reception Area, 18 Offices, 3 Conference
   Rooms, 2 Break Rooms, 3 Bull Pens, 5 Restrooms, & Warehouse