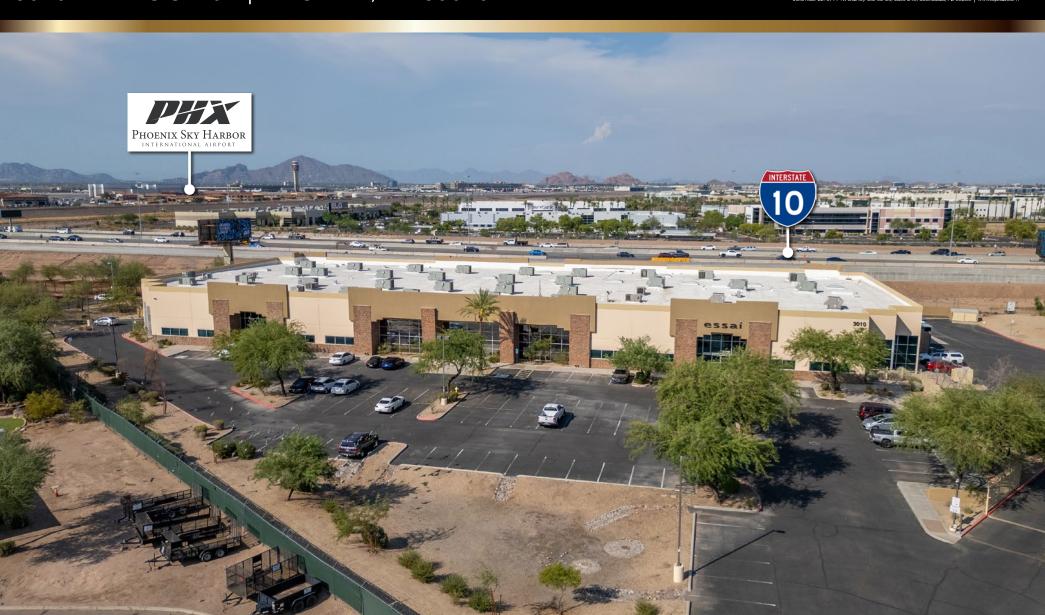

HIGH-TECH MANUFACTURING
BUILDING AVAILABLE FOR LEASE

| ADDRESS           | 3010 E Elwood St<br>Phoenix, AZ 85040    |
|-------------------|------------------------------------------|
| BUILDING SIZE     | ±61,344 SF                               |
| OFFICE            | ±9,000 SF                                |
| TENANCY           | Single-Tenant                            |
| ZONING            | A-2, City of Phoenix                     |
| GRADE LEVEL DOORS | 7                                        |
| POWER             | 3,000A 277/480V 3-Ph<br>(to be verified) |
| CLEAR HEIGHT      | 20' - 24'                                |
| COOLING           | Air Conditioned                          |
| YARD              | Gated Yard                               |
| PARKING           | ±141 Spaces                              |
| OCCUPANCY         | January 2025                             |
|                   |                                          |

### PROPERTY HIGHLIGHTS

- Freeway Frontage (±284,675 VPD)
- 6 Minutes (3 miles) from Sky Harbor International Airport
- 12 Minutes (6 miles) from Arizona State University (Tempe)
- Layout consists of: Reception Area, 18 Offices, 3 Conference
   Rooms, 2 Break Rooms, 3 Bull Pens, 5 Restrooms, & Warehouse