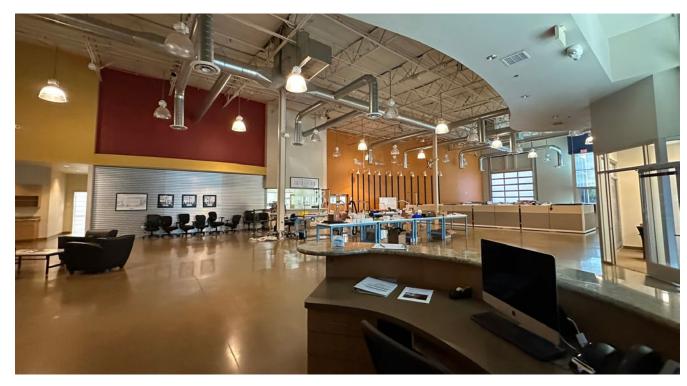

### PROPERTY HIGHLIGHTS

- Freeway Frontage (±284,675 VPD)
- 6 Minutes (3 miles) from Sky Harbor International Airport
- 12 Minutes (6 miles) from Arizona State University (Tempe)
- Layout consists of: Reception Area, 18 Offices, 3 Conference
   Rooms, 2 Break Rooms, 3 Bull Pens, 5 Restrooms, & Warehouse