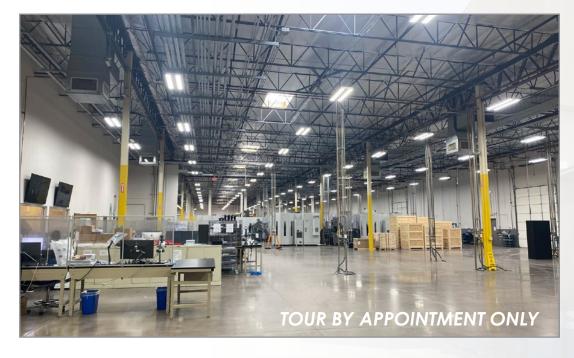

HIGH-TECH MANUFACTURING
BUILDING AVAILABLE FOR LEASE

| ADDRESS           | 3010 E Elwood St<br>Phoenix, AZ 85040    |
|-------------------|------------------------------------------|
| BUILDING SIZE     | ±61,344 SF                               |
| OFFICE            | ±9,000 SF                                |
| TENANCY           | Single-Tenant                            |
| ZONING            | A-2, City of Phoenix                     |
| GRADE LEVEL DOORS | 7                                        |
| POWER             | 3,000A 277/480V 3-Ph<br>(to be verified) |
| CLEAR HEIGHT      | 20' - 24'                                |
| COOLING           | Air Conditioned                          |
| YARD              | Gated Yard                               |
| PARKING           | ±141 Spaces                              |
| OCCUPANCY         | January 2025                             |
|                   |                                          |