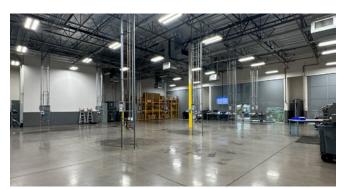

HIGH-TECH MANUFACTURING
BUILDING AVAILABLE FOR LEASE

| ADDRESS           | 3010 E Elwood St<br>Phoenix, AZ 85040    |
|-------------------|------------------------------------------|
| BUILDING SIZE     | ±61,344 SF                               |
| OFFICE            | ±9,000 SF                                |
| TENANCY           | Single-Tenant                            |
| ZONING            | A-2, City of Phoenix                     |
| GRADE LEVEL DOORS | 7                                        |
| POWER             | 3,000A 277/480V 3-Ph<br>(to be verified) |
| CLEAR HEIGHT      | 20' - 24'                                |
| COOLING           | Air Conditioned                          |
| YARD              | Gated Yard                               |
| PARKING           | ±141 Spaces                              |
| OCCUPANCY         | January 2025                             |
|                   |                                          |

### PROPERTY HIGHLIGHTS

- Freeway Frontage (±284,675 VPD)
- 6 Minutes (3 miles) from Sky Harbor International Airport
- 12 Minutes (6 miles) from Arizona State University (Tempe)
- Layout consists of: Reception Area, 18 Offices, 3 Conference
   Rooms, 2 Break Rooms, 3 Bull Pens, 5 Restrooms, & Warehouse