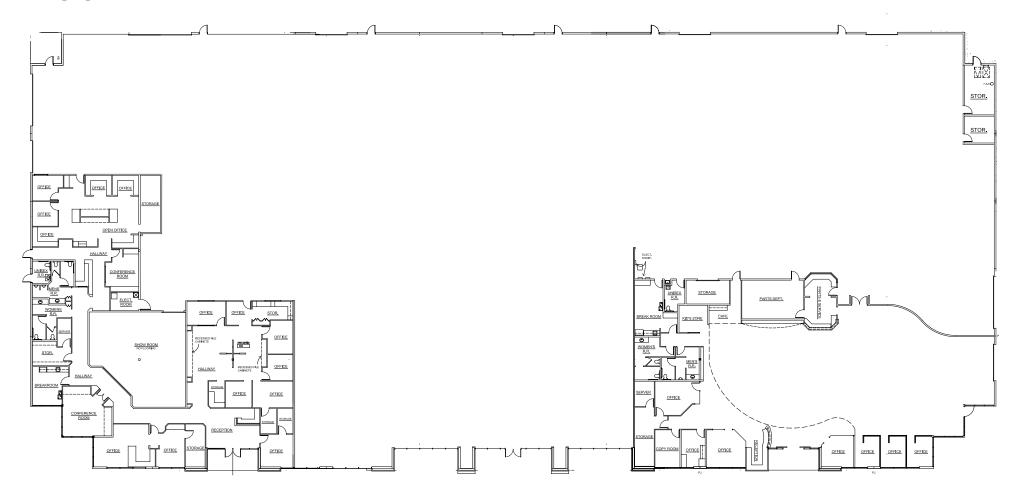

### PROPERTY HIGHLIGHTS

- Freeway Frontage (±284,675 VPD)
- 6 Minutes (3 miles) from Sky Harbor International Airport
- 12 Minutes (6 miles) from Arizona State University (Tempe)
- Layout consists of: Reception Area, 18 Offices, 3 Conference
   Rooms, 2 Break Rooms, 3 Bull Pens, 5 Restrooms, & Warehouse

### **FLOOR PLAN**

For More Information Please Contact:

Eric Jones
D 480.966.8671
M 602.291.9400
ejones@cpiaz.com

**John G. Soldo, SIOR** D 480.966.1304 M 602.989.4584 jsoldo@cpiaz.com