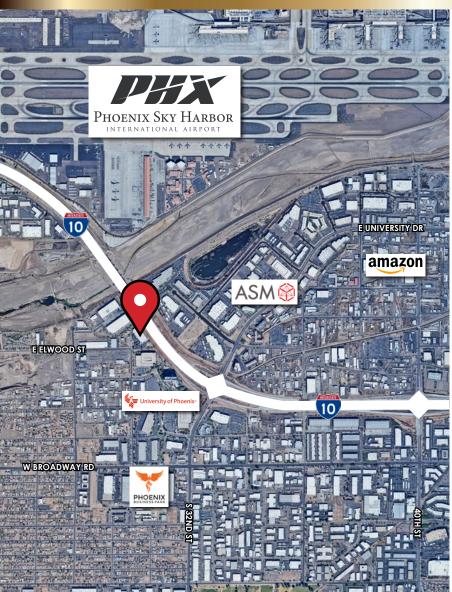

### PROPERTY HIGHLIGHTS

- Freeway Frontage (±284,675 VPD)
- 6 Minutes (3 miles) from Sky Harbor International Airport
- 12 Minutes (6 miles) from Arizona State University (Tempe)
- Layout consists of: Reception Area, 18 Offices, 3 Conference
   Rooms, 2 Break Rooms, 3 Bull Pens, 5 Restrooms, & Warehouse