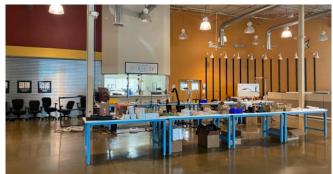

### PROPERTY HIGHLIGHTS

- Freeway Frontage (±284,675 VPD)
- 6 Minutes (3 miles) from Sky Harbor International Airport
- 12 Minutes (6 miles) from Arizona State University (Tempe)
- Layout consists of: Reception Area, 18 Offices, 3 Conference
   Rooms, 2 Break Rooms, 3 Bull Pens, 5 Restrooms, & Warehouse