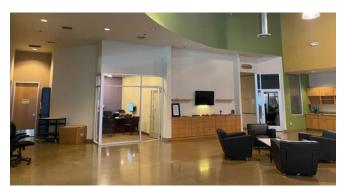

### PROPERTY HIGHLIGHTS

- Freeway Frontage (±284,675 VPD)
- 6 Minutes (3 miles) from Sky Harbor International Airport
- 12 Minutes (6 miles) from Arizona State University (Tempe)
- Layout consists of: Reception Area, 18 Offices, 3 Conference
   Rooms, 2 Break Rooms, 3 Bull Pens, 5 Restrooms, & Warehouse