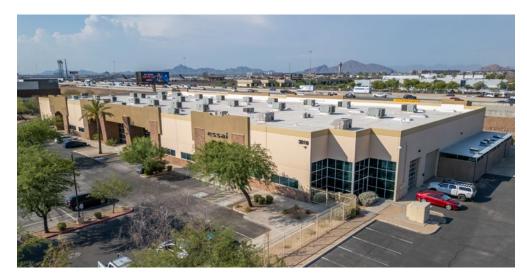

HIGH-TECH MANUFACTURING
BUILDING AVAILABLE FOR LEASE

| ADDRESS           | 3010 E Elwood St<br>Phoenix, AZ 85040    |
|-------------------|------------------------------------------|
| BUILDING SIZE     | ±61,344 SF                               |
| OFFICE            | ±9,000 SF                                |
| TENANCY           | Single-Tenant                            |
| ZONING            | A-2, City of Phoenix                     |
| GRADE LEVEL DOORS | 7                                        |
| POWER             | 3,000A 277/480V 3-Ph<br>(to be verified) |
| CLEAR HEIGHT      | 20' - 24'                                |
| COOLING           | Air Conditioned                          |
| YARD              | Gated Yard                               |
| PARKING           | ±141 Spaces                              |
| OCCUPANCY         | January 2025                             |
|                   |                                          |

### PROPERTY HIGHLIGHTS

- Freeway Frontage (±284,675 VPD)
- 6 Minutes (3 miles) from Sky Harbor International Airport
- 12 Minutes (6 miles) from Arizona State University (Tempe)
- Layout consists of: Reception Area, 18 Offices, 3 Conference
   Rooms, 2 Break Rooms, 3 Bull Pens, 5 Restrooms, & Warehouse