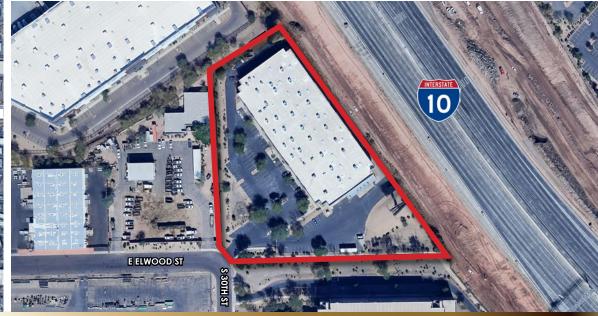

HIGH-TECH MANUFACTURING
BUILDING AVAILABLE FOR LEASE

| ADDRESS           | 3010 E Elwood St<br>Phoenix, AZ 85040    |
|-------------------|------------------------------------------|
| BUILDING SIZE     | ±61,344 SF                               |
| OFFICE            | ±9,000 SF                                |
| TENANCY           | Single-Tenant                            |
| ZONING            | A-2, City of Phoenix                     |
| GRADE LEVEL DOORS | 7                                        |
| POWER             | 3,000A 277/480V 3-Ph<br>(to be verified) |
| CLEAR HEIGHT      | 20' - 24'                                |
| COOLING           | Air Conditioned                          |
| YARD              | Gated Yard                               |
| PARKING           | ±141 Spaces                              |
| OCCUPANCY         | January 2025                             |
|                   |                                          |