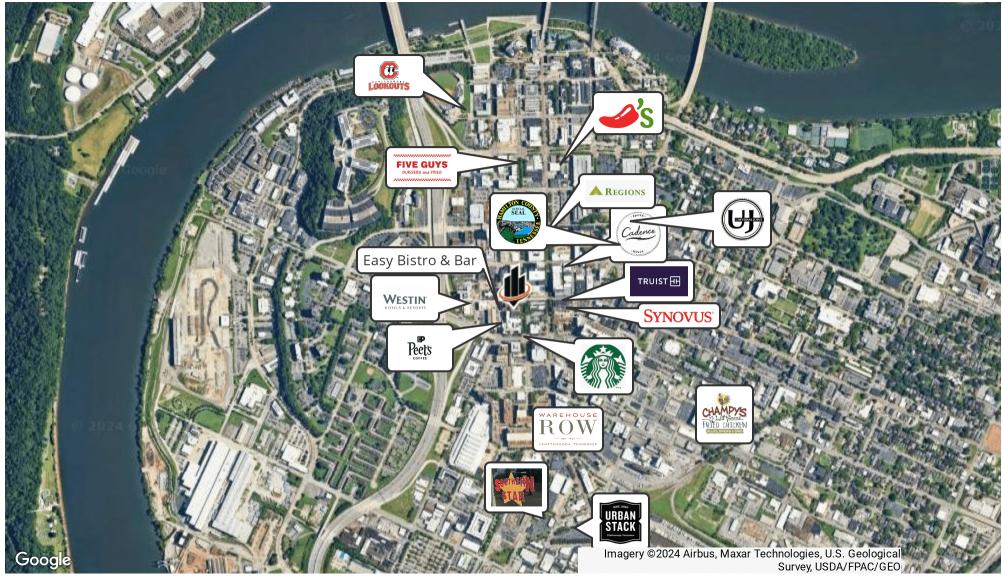

e a lasting impression.

#### PROPERTY HIGHLIGHTS

- 6,768 sf of Class A office space
- 10+ private offices with modern design
- Expansive and open concept layout in the center

## **COMPLETE HIGHLIGHTS**





# BAKER TOWNSEND O: 423.598.6968 baker.townsend@svn.com TN #371971

CHANDLER HALE
O: 423.682.8241
chandler.hale@svn.com
TN #371055

#### **PROPERTY HIGHLIGHTS**

- 6,768 sf of Class A office space
- 10+ private offices with modern design
- Expansive and open concept layout in the center
- Well-equipped break room with a fully functional kitchen
- High ceilings and ample natural light
- Premium finishes and contemporary design
- Dedicated conference or meeting rooms
- Convenient access to major transportation routes
- Secure and controlled access to the property

## **LOCATION MAP**



## BAKER TOWNSEND

O: 423.598.6968 baker.townsend@svn.com TN #371971

## CHANDLER HALE

O: 423.682.8241 chandler.hale@svn.com TN #371055

## **DEMOGRAPHICS MAP & REPORT**

| POPULATION           | 0.25 MILES | 0.5 MILES | 1 MILE |
|----------------------|------------|-----------|--------|
| TOTAL POPULATION     | 528        | 3,502     | 10,450 |
| AVERAGE AGE          | 39.5       | 33.8      | 30.1   |
| AVERAGE AGE (MALE)   | 38.8       | 29.7      | 28.3   |
| AVERAGE AGE (FEMALE) | 40.5       | 35.3      | 30.3   |

| HOUSEHOLDS & INCOME | 0.25 MILES | 0.5 MILES | 1 MILE    |
|---------------------|------------|-----------|-----------|
| TOTAL HOUSEHOLDS    | 327        | 1,860     | 4,788     |
| # OF PERSONS PER HH | 1.6        | 1.9       | 2.2       |
| AVERAGE HH INCOME   | \$7