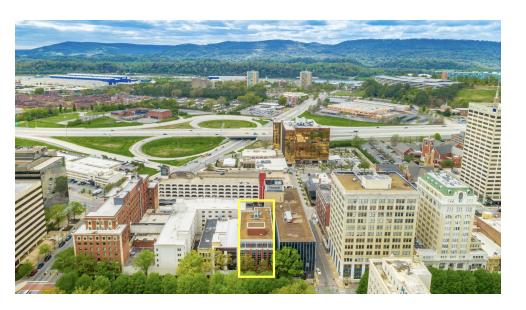

#### PROPERTY SUMMARY





OFFERING SUMMARY

| LEASE RATE:      | \$22.00 SF/yr (Gross) |
|------------------|-----------------------|
| AVAILABLE SF:    | 6,768 SF              |
| BUILDING SIZE:   | 46,109 SF             |
| AVAILABLE FLOOR: | 4th Floor             |

## BAKER TOWNSEND

O: 423.598.6968 baker.townsend@svn.com TN #371971 CHANDLER HALE

O: 423.682.8241 chandler.hale@svn.com

TN #371055



#### PROPERTY DESCRIPTION

SVN Second Story is proud to present a leasing opportunity for 6,768 sf of Class A office space in the center of downtown Chattanooga. Located in the Chamber of Commerce and spread across the 4th floor, the space is comprised of 10+ private offices, multiple conference rooms, and a break room, making this is an ideal office for any company looking to call downtown Chattanooga their home. Conveniently located with easy access to major transportation routes, this property presents an ideal setting to elevate your business and leave a lasting impression.

#### PROPERTY HIGHLIGHTS

- 6,768 sf of Class A office space
- 10+ private offices with modern design
- Expansive and open concept layout in the center

## **COMPLETE HIGHLIGHTS**





# BAKER TOWNSEND O: 423.598