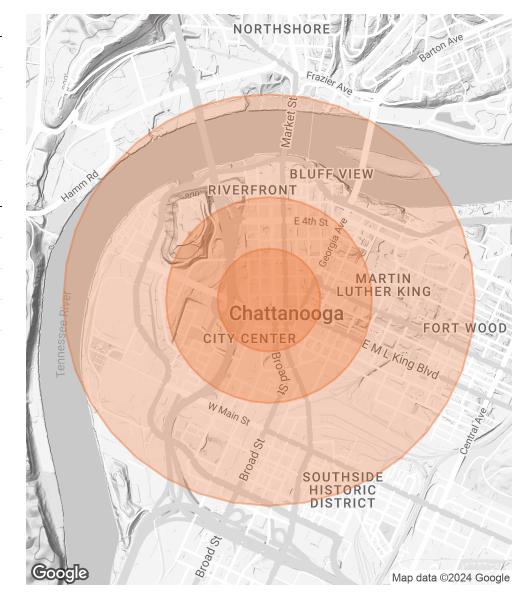

## **DEMOGRAPHICS MAP & REPORT**

| POPULATION           | 0.25 MILES | 0.5 MILES | 1 MILE |
|----------------------|------------|-----------|--------|
| TOTAL POPULATION     | 528        | 3,502     | 10,450 |
| AVERAGE AGE          | 39.5       | 33.8      | 30.1   |
| AVERAGE AGE (MALE)   | 38.8       | 29.7      | 28.3   |
| AVERAGE AGE (FEMALE) | 40.5       | 35.3      | 30.3   |

| HOUSEHOLDS & INCOME | 0.25 MILES | 0.5 MILES | 1 MILE    |
|---------------------|------------|-----------|-----------|
| TOTAL HOUSEHOLDS    | 327        | 1,860     | 4,788     |
| # OF PERSONS PER HH | 1.6        | 1.9       | 2.2       |
| AVERAGE HH INCOME   | \$70,601   | \$42,090  | \$57,405  |
| AVERAGE HOUSE VALUE | \$376,573  | \$182,734 | \$263,240 |

2020 American Community Survey (ACS)