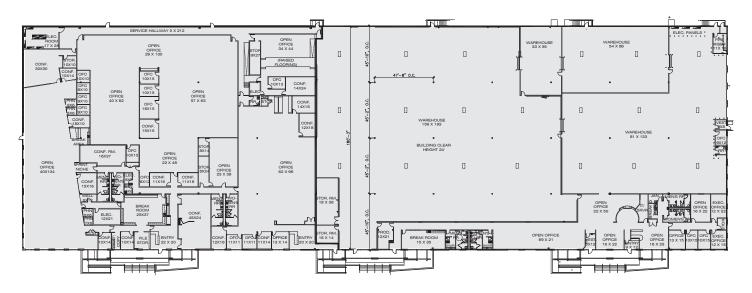

## AS-BUILT FLOORPLAN

#### Suite 100

Area: 43,546 SF

Office: 43,546 SF (can be demised)
Loading: 4 dock-high doors / side load

Power: 1,600 amps, 480v

Comments: 100% HVAC

### Suite 200

Area: 60,558 SF Office: 9,273 SF

Loading: 4 dock-high doors Power: 1,600 amps, 480v

Comments: Former food grade facility with

floor drains; 100% HVAC