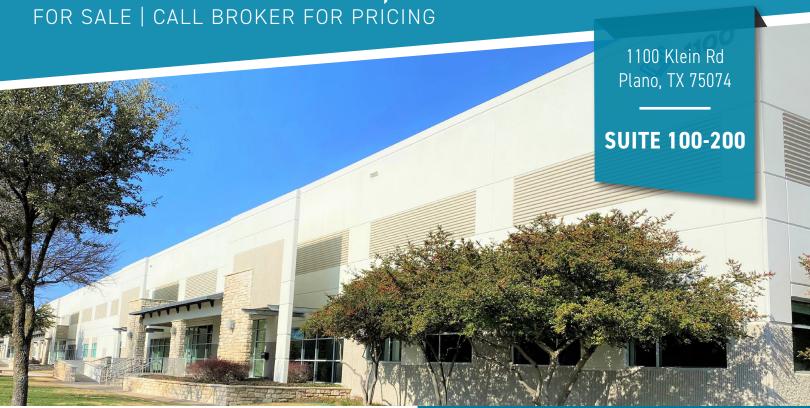

1100 Klein Road, Plano FOR SALE | CALL BROKER FOR PRICING

 Total Area:
 104,104 SF

 Clear Height:
 24 feet

 Columns:
 48' x 45'

Duplex configuration or can be converted to single tenant

ESFR sprinkler system Light Industrial Zoning

# 1100 Klein Road, Plano FOR SALE | CALL BROKER FOR PRICING