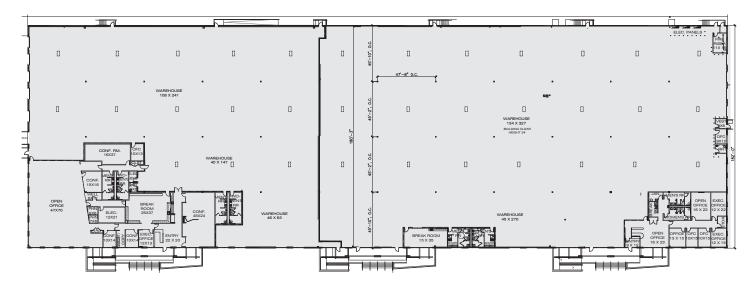

## PROPOSED DEMO PLAN

RYAN WOLCOTT | 214-267-0412 | RWOLCOTT@STREAMREALTY.COM JAMES MANTZURANIS | 214-267-0494 | JMANTZURANIS@STREAMREALTY.COM

#### Suite 100

Area: 43,546 SF

Office: 43,546 SF (can be demised)
Loading: 4 dock-high doors / side load

Power: 1,600 amps, 480v

Comments: 100% HVAC

### Suite 200

Area: 60,558 SF Office: 9,273 SF

Loading: 4 dock-high doors Power: 1,600 amps, 480v

Comments: Former food grade facility with

floor drains; 100% HVAC