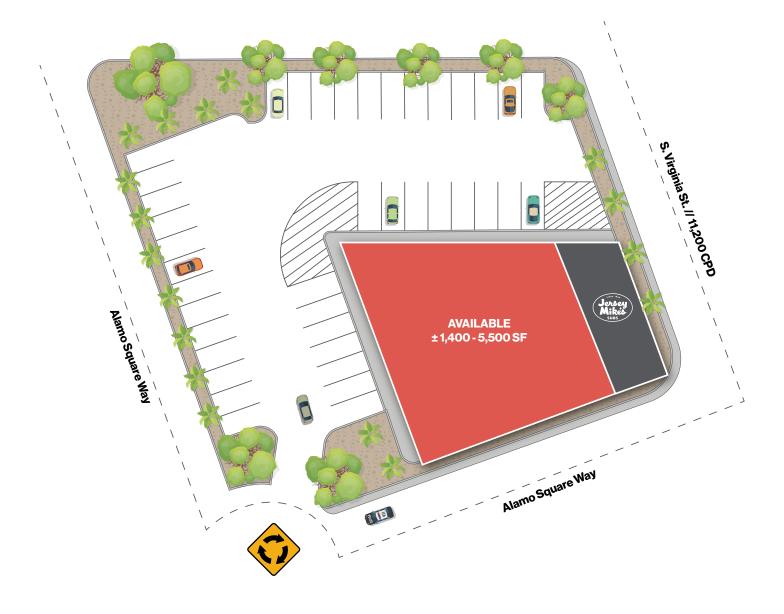

### **Greg Ruzzine, CCIM**

Partner 775.450.5779 gruzzine@logicCRE.com BS.0145435

**± 1,400 - 5,500 SF**Available Square Footage

**NNN**Lease Type

## **Property Highlights**

- New construction retail with frontage along S. Virginia St. with traffic counts over 11,200 CPD and 18,000 CPD along E. Plumb Ln.
- Located directly across from the newly developed Reno Experience District and redeveloped Reno Public Market
- Easy access into MidTown/downtown via S. Virginia St. and to I-580 via E. Plumb Ln.
- High population with over 6,400 residents within a 0.5-mile radius

- Surrounding area sees an average of 3 million visitors per year
- Daytime population over 20,000 with 1,414 businesses within a 1-mile radius
- Building signage available with ample parking along West and North sides of the building
- Walk score of 87 with close proximity to the MidTown district