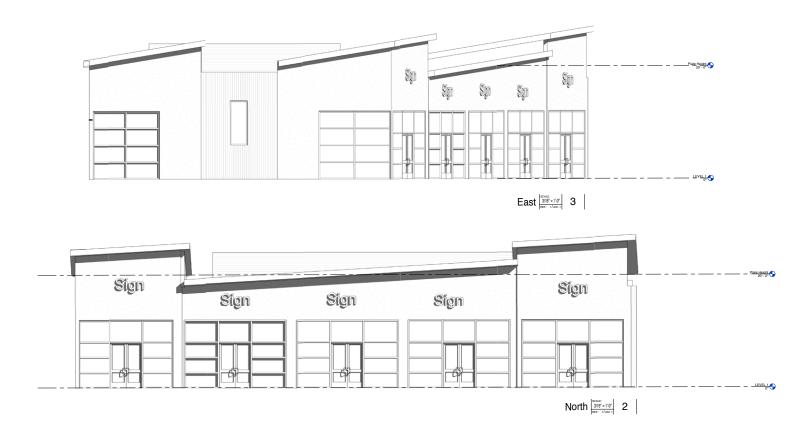

in a 0.5-mile radius

- Surrounding area sees an average of 3 million visitors per year
- Daytime population over 20,000 with 1,414 businesses within a 1-mile radius
- Building signage available with ample parking along West and North sides of the building
- Walk score of 87 with close proximity to the MidTown district

## Demographics

|                                  | 1-mile   | 3-mile   | 5-mile   |
|----------------------------------|----------|----------|----------|
| 2023<br>Population               | 27,580   | 117,311  | 234,626  |
| 2023 Average<br>Household Income | \$68,479 | \$87,061 | \$90,948 |
| 2023 Total<br>Households         | 12,411   | 51,557   | 99,140   |



LOGIC LogicCRE.com | Lease Flyer 01

Aerial























Hotels / Casinos









## Elevations





# Property Photos









# LOGIC Commercial Real Estate Specializing in Brokerage and Receivership Services







Join our email list and connect with us on LinkedIn

The information herein was obtained from sources deemed reliable; however LOGIC Commercial Real Estate makes no guarantees, warranties or representation as to the completeness or accuracy thereof.

For inquiries please reach out to our team.

Emma Beauchamp

Senior Associate 775.443.8655 ebeauchamp@logicCRE.com S.0183112 Ian Cochran, CCIM

Partner 775.225.0826 icochran@logicCRE.com B.0145434.LLC **Greg Ruzzine, CCIM** 

Partner 775.450.5779 gruzzine@logicCRE.com BS.0145435