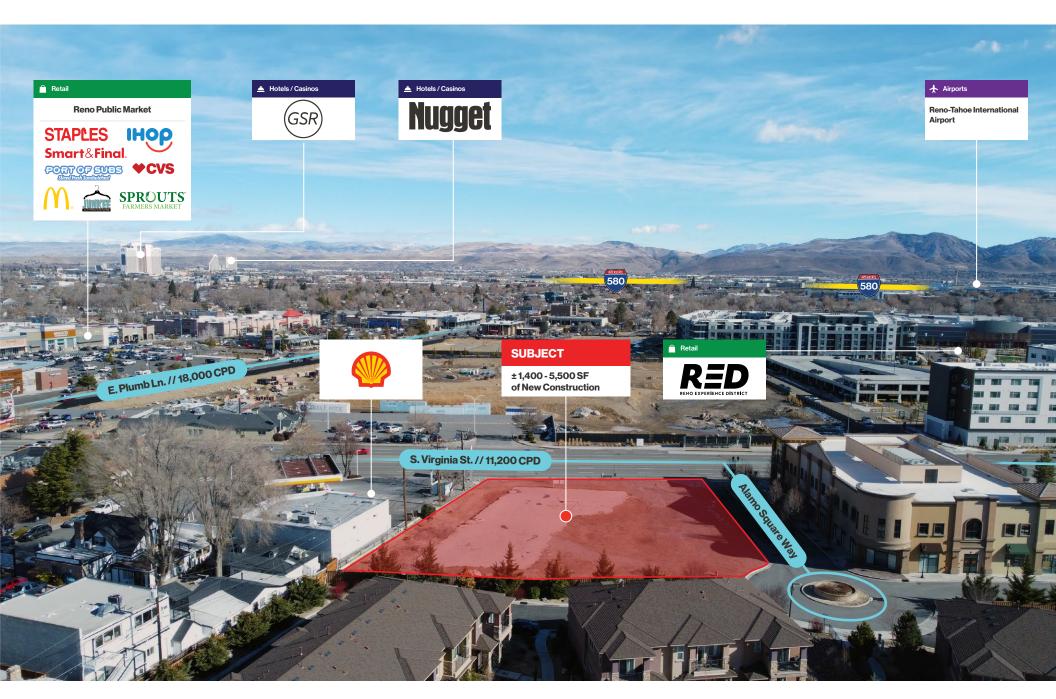

## **Property Highlights**

- New construction retail with frontage along S. Virginia St. with traffic counts over 11,200 CPD and 18,000 CPD along E. Plumb Ln.
- Located directly across from the newly developed Reno Experience District and redeveloped Reno Public Market
- Easy access into MidTown/downtown via S. Virginia St. and to I-580 via E. Plumb Ln.
- High population with over 6,400 residents within a 0.5-mile radius

- Surrounding area sees an average of 3 million visitors per year
- Daytime population over 20,000 with 1,414 businesses within a 1-mile radius
- Building signage available with ample parking along West and North sides of the building
- Walk score of 87 with close proximity to the MidTown district