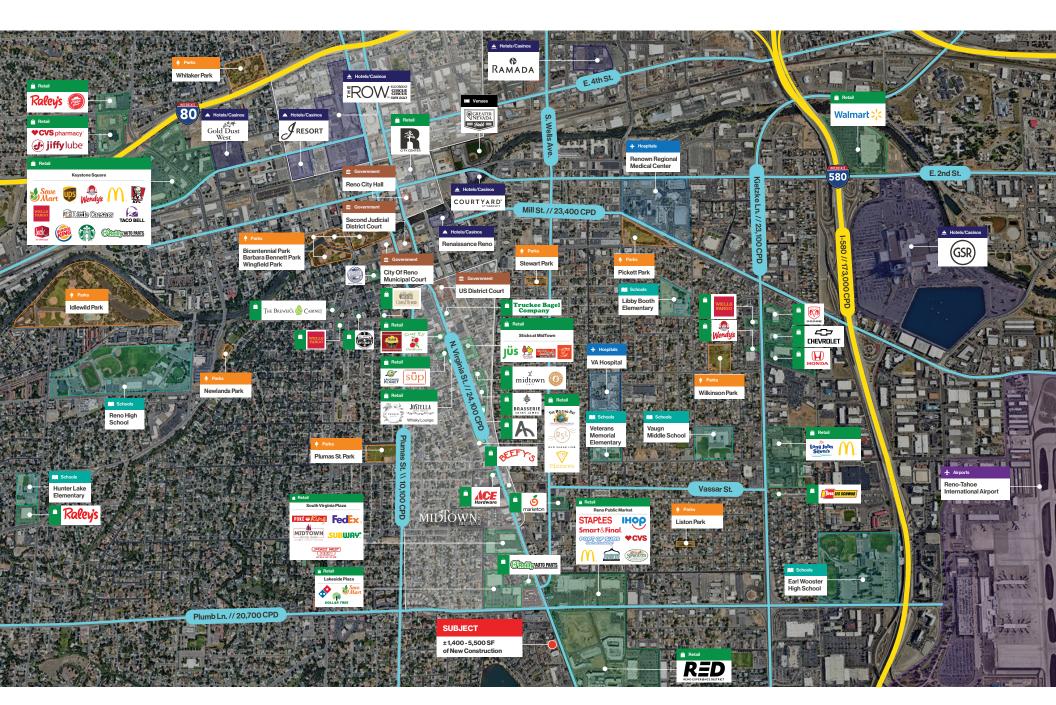

igh population with over 6,400 residents within a 0.5-mile radius

- Surrounding area sees an average of 3 million visitors per year
- Daytime population over 20,000 with 1,414 businesses within a 1-mile radius
- Building signage available with ample parking along West and North sides of the building
- Walk score of 87 with close proximity to the MidTown district

## Demographics

|                                  | 1-mile   | 3-mile   | 5-mile   |
|----------------------------------|----------|----------|----------|
| 2023<br>Population               | 27,580   | 117,311  | 234,626  |
| 2023 Average<br>Household Income | \$68,479 | \$87,061 | \$90,948 |
| 2023 Total<br>Households         | 12,411   | 51,557   | 99,140   |



LOGIC LogicCRE.com | Lease Flyer 01

Aerial























Hotels / Casinos









## Elevations





# Property Photos









# LOGIC Commercial Real Estate Specializing in Brokerage and Receivership Services







Join our email list and connect with us on LinkedIn

The information herein was obtained from sources deemed reliable; however LOGIC Commercial Real Estate makes no guarantees, warranties or representation as to the completeness or accuracy thereof.

For inquiries please reach out to our team.

Emma Beauchamp

Senior Associate 775.443.8655 ebeauchamp@logicCRE.com S.0183112 Ian Cochran, CCIM

Partner 775.225.0826 icochran@logicCRE.com B.0145434.LLC **Greg Ruzzine, CCIM** 

Partner 775.450.5779 gruzzine@logicCRE.com BS.0145435