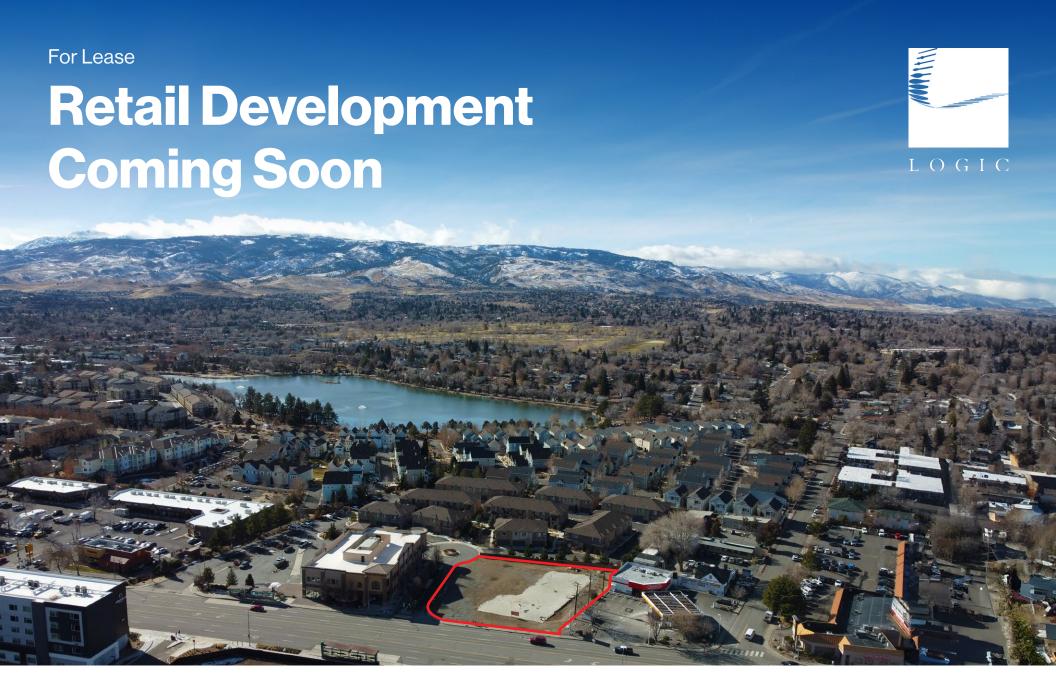

## **Property Highlights**

- New construction retail with frontage along S. Virginia St. with traffic counts over 11,200 CPD and 18,000 CPD along E. Plumb Ln.
- Located directly across from the newly developed Reno Experience District and redeveloped Reno Public Market
- Easy access into MidTown/downtown via S. Virginia St. and to I-580 via E. Plumb Ln.
- High population with over 6,400 residents within a 0.5-mile radius

- Surrounding area sees an average of 3 million visitors per year
- Daytime population over 20,000 with 1,414 businesses within a 1-mile radius
- Building signage available with ample parking along West and North sides of the building
- Walk score of 87 with close proximity to the MidTown district