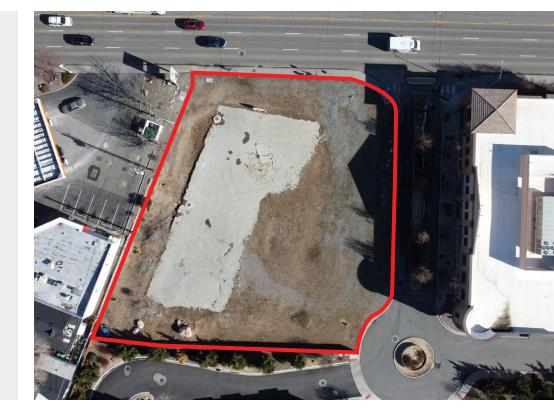

wn/downtown via S. Virginia St. and to I-580 via E. Plumb Ln.
- High population with over 6,400 residents within a 0.5-mile radius

- Surrounding area sees an average of 3 million visitors per year
- Daytime population over 20,000 with 1,414 businesses within a 1-mile radius
- Building signage available with ample parking along West and North sides of the building
- Walk score of 87 with close proximity to the MidTown district

## Demographics

|                                  | 1-mile   | 3-mile   | 5-mile   |
|----------------------------------|----------|----------|----------|
| 2023<br>Population               | 27,580   | 117,311  | 234,626  |
| 2023 Average<br>Household Income | \$68,479 | \$87,061 | \$90,948 |
| 2023 Total<br>Households         | 12,411   | 51,557   | 99,140   |



LOGIC LogicCRE.com | Lease Flyer 01

Aerial























Hotels / Casinos









## Elevations





# Property Photos









# LOGIC Commercial Real Estate Specializing in Brokerage and Receivership Services







Join our email list and connect with us on LinkedIn

The information herein was obtained from sources deemed reliable; however LOGIC Commercial Real Estate makes no guarantees, warranties or representation as to the completeness or accuracy thereof.

For inquiries please reach out to our team.

Emma Beauchamp

Senior Associate 775.443.8655 ebeauchamp@logicCRE.com S.0183112 Ian Cochran, CCIM

Partner 775.225.0826 icochran@logicCRE.com B.0145434.LLC **Greg Ruzzine, CCIM** 

Partner 775.450.5779 gruzzine@logicCRE.com BS.0145435