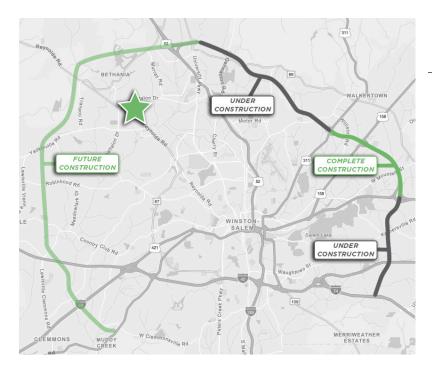

# WINSTON-SALEM **NORTHERN BELTWAY**

The N.C. Department of Transportation is building a multi-lane freeway that loops around the northern part of Winston-Salem. The 34.5mile Winston-Salem Northern Beltway will begin at U.S. 158 southwest of Winston-Salem and end at I-74 southeast of the city.

Over 100,000 vehicles and trucks travel through the area every day, which is more traffic than the roadways in the area are designed to handle. The Winston-Salem Northern Beltway will help alleviate traffic congestion and improve safety along heavily traveled routes in Forsyth County, including U.S. 421/Salem Parkway and U.S. 52.