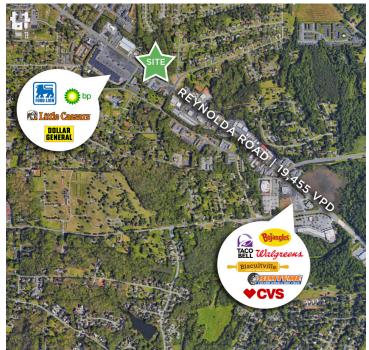

### **DESCRIPTION**

±2.06 acres available for development at 3759 Reynolda Road. Located across the street from OldTown Shopping Center and conveniently located near Providence Pointe Apartments, Shattalon Drive, Yadkinville Road, Pfafftown, and the northern section of the future Winston Salem Northern Beltway.

#### DESCRIPTION

±2.06 acres available for development at 3759 Reynolda Road. Located across the street from OldTown Shopping Center and conveniently located near Providence Pointe Apartments, Shattalon Drive, Yadkinville Road, Pfafftown, and the northern section of the future Winston Salem Northern Beltway.