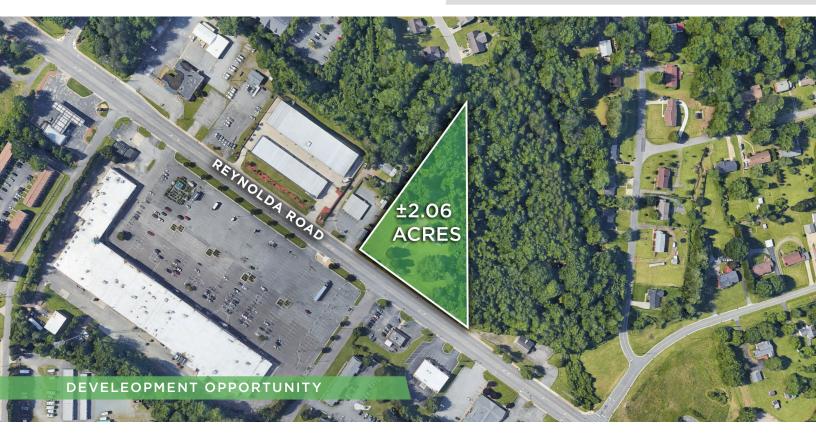

# ±2.06 ACRES FOR SALE

3759 REYNOLDA ROAD, WINSTON-SALEM, NC 27106

### **DESCRIPTION**

±2.06 acres available for development at 3759 Reynolda Road. Located across the street from OldTown Shopping Center and conveniently located near Providence Pointe Apartments, Shattalon Drive, Yadkinville Road, Pfafftown, and the northern section of the future Winston Salem Northern Beltway.

#### DESCRIPTION

±2.06 acres available for development at 3759 Reynolda Road. Located across the street from OldTown Shopping Center and conveniently located near Providence Pointe Apartments, Shattalon Drive, Yadkinville Road, Pfafftown, and the northern section of the future Winston Salem Northern Beltway.