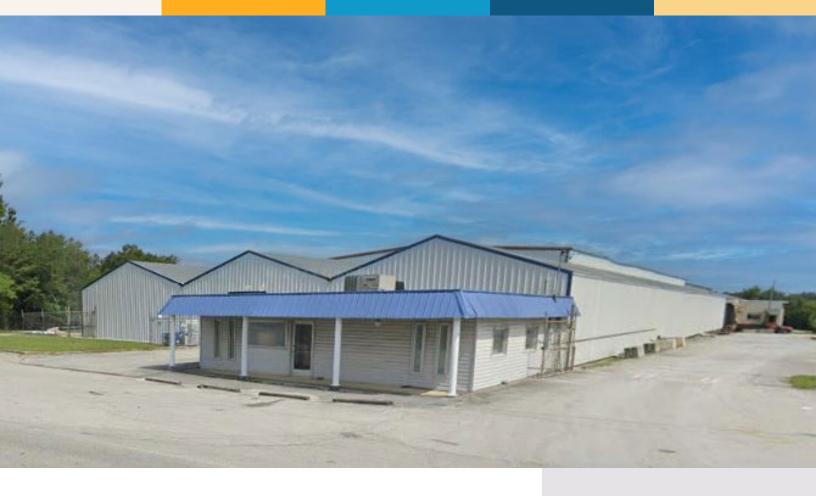

# 78,000 SF Industrial Building Available for Sublease

1418 Industrial Boulevard | Crossville, TN 38555

# **Property Highlights**

**78,000** total sf

12.5 fenced acres

15'-26' clear height

dock doors

drive-in doors

May 2027 sublease expiration