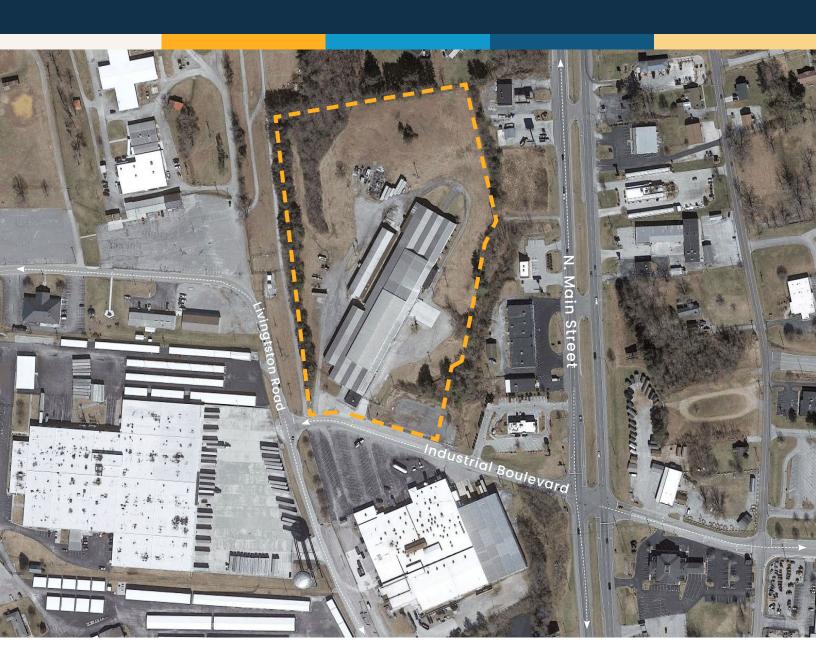

# 78,000 SF Industrial Building Available for Sublease

1418 Industrial Boulevard | Crossville, TN 38555

# **Property Highlights**

**78,000** total sf

12.5 fenced acres

15'-26' clear height

dock doors

drive-in doors

May 2027 sublease expiration