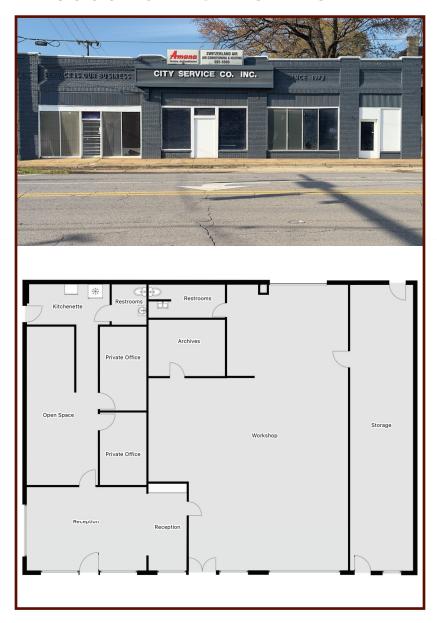

## Retail/IFlex/office space for lease

located at a highly visible, lighted corner and offers optimal exposure and accessibility. This strategically located building offers a flexible layout with three street-facing retail doors and a rear drive-in roll up door. The property includes a dedicated showroom, office, and warehouse space complemented by a large, fenced yard. Street frontage averages over 21,000 cars per day. Property is conveniently located between downtown Birmingham and The Birmingham-Shuttlesworth International Airport.

| Property Type  | Retail, Office, Industrial |
|----------------|----------------------------|
| Subtype        | Flex, Warehouse            |
| Building Size  | 4,200± sq. ft              |
| Property Size  | 11,278± sq.ft.             |
| Class of Space | С                          |
| Year Built     | 1956                       |
| Lease Rate     | \$7.15/SF/YR               |