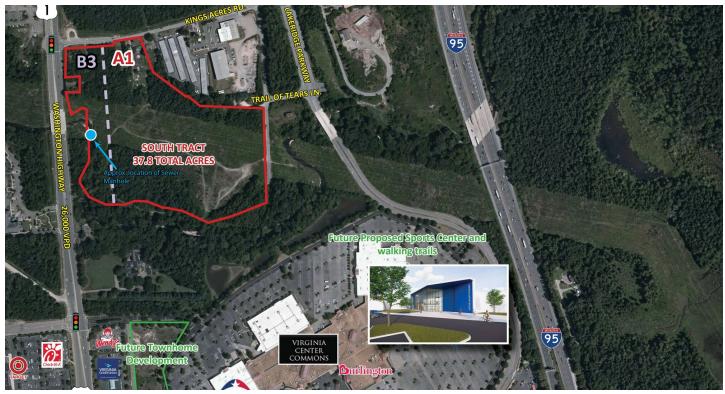

#### **37.8 Total Acres**

- 37.8 total acres
- Zoned B-3 & A-1
- Access to I-95 off Atlee/Elmont Exit
- Water on Kings Acres Road
- Existing 30" PVC sanitary sewer adj. N. of Chickahominy River
- Call for additional information