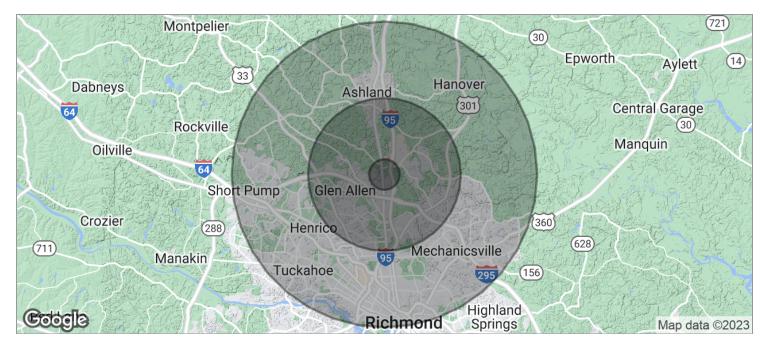

| POPULATION          | 1 MILE    | 5 MILES   | 10 MILES  |  |
|---------------------|-----------|-----------|-----------|--|
| TOTAL POPULATION    | 2,499     | 82,496    | 402,127   |  |
| MEDIAN AGE          | 36.9      | 39.9      | 36.5      |  |
| MEDIAN AGE (MALE)   | 34.5      | 37.4      | 34.8      |  |
| MEDIAN AGE (FEMALE) | 39.3      | 41.7      | 38.0      |  |
| HOUSEHOLDS & INCOME | 1 MILE    | 5 MILES   | 10 MILES  |  |
| TOTAL HOUSEHOLDS    | 942       | 32,480    | 163,648   |  |
| # OF PERSONS PER HH | 2.7       | 2.5       | 2.5       |  |
| AVERAGE HH INCOME   | \$81,782  | \$80,893  | \$75,068  |  |
| AVERAGE HOUSE VALUE | \$272,461 | \$266,995 | \$279,992 |  |