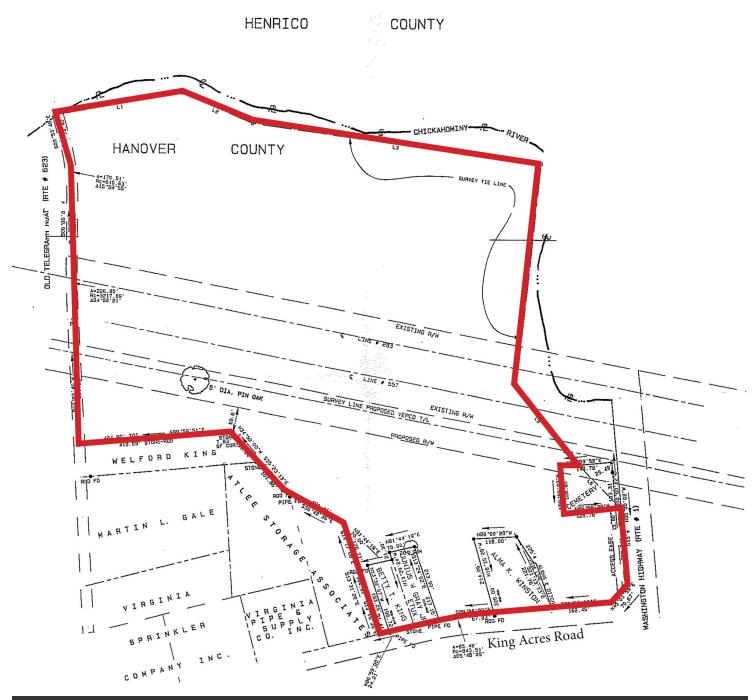

#### **37.8 Total Acres**

- 37.8 total acres
- Zoned B-3 & A-1
- Access to I-95 off Atlee/Elmont Exit
- Water on Kings Acres Road
- Existing 30" PVC sanitary sewer adj. N. of Chickahominy River
- Call for additional information