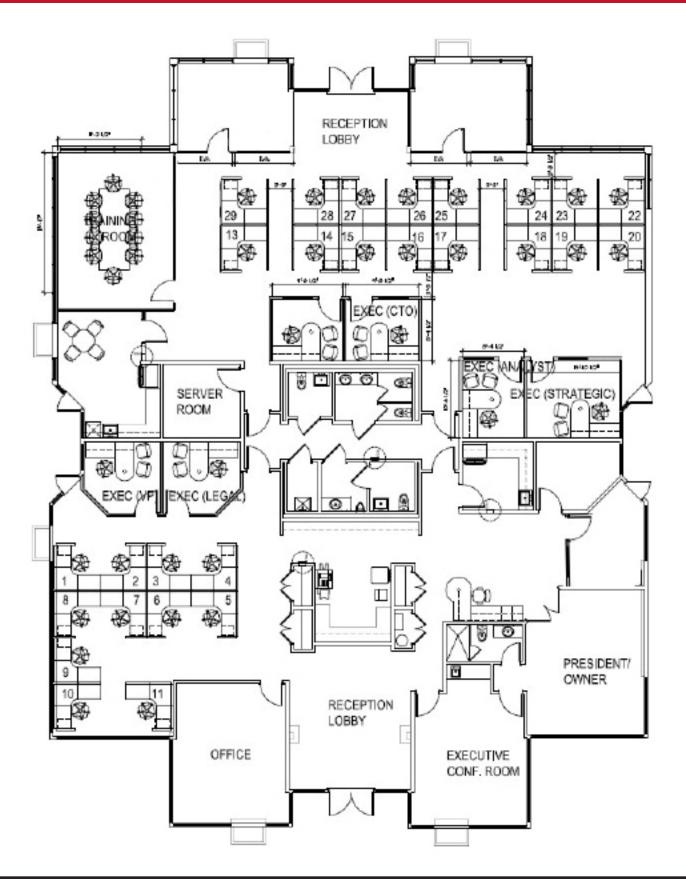

## Floor Plan +/-7,168 SF

422 Jacksonville Drive, Jacksonville Beach, FL ~ 904-242-2828 ~ www.strategicsites.com

- Lease Rate: \$32.00/SF NNN/CAM Estimated \$10.25/SF
- Building Size: +/-7,168 Square Feet / Site: 0.82 Acres
- Available Space: +/-1,792 7,168 SF
- Zoning: PUD (professional office to include medical and banking)
- Building renovated in 2022. Interior layout includes reception, waiting area, 12 offices, large board/training room, secondary conference room, print/file room, two break rooms, server/IT room. Executive suite to include admin support area, private restroom, and conference room with wetbar. Multiple exterior entrances. High-end finishes and extensive glass throughout. Space can be demised.