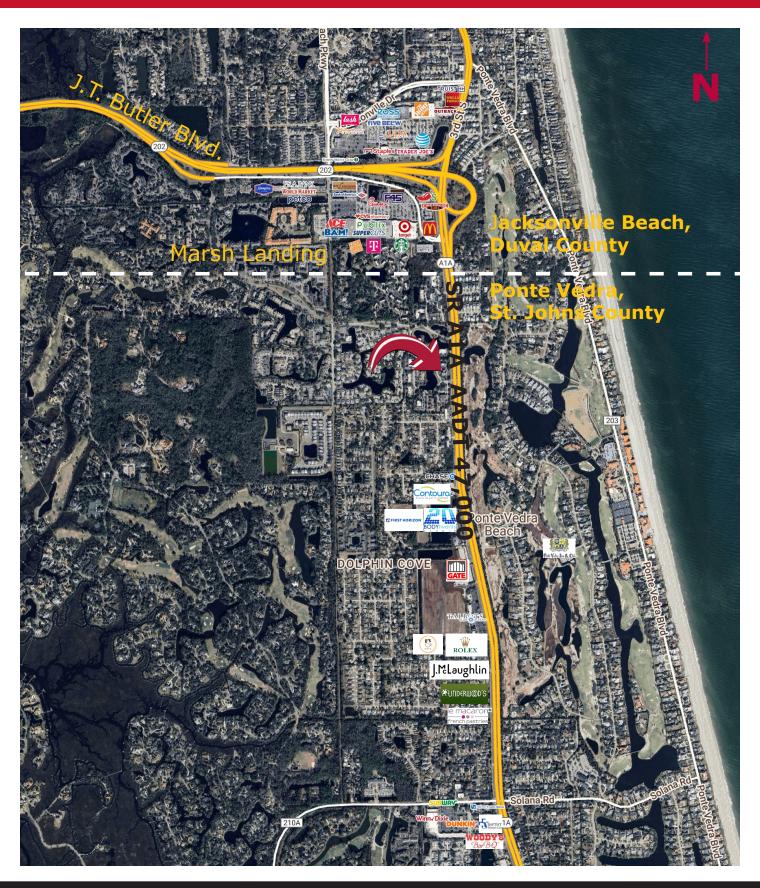

## **Aerial**

422 Jacksonville Drive, Jacksonville Beach, FL  $\,\sim\,$  904-242-2828  $\,\sim\,$  www.strategicsites.com

- Signage includes building and monument signage on A1A and Ponte Vedra Park Dr.
- Site is heavily treed with access from Ponte Vedra Park Drive. Site improvements include putting green, surface parking, new landscaping, outdoor dining, EV charging station and landscape lighting
- High-visibility office building on A1A North in Ponte Vedra, ½ mile south of JT Butler Blvd. Located in the Ponte Vedra Lakes Office Park.