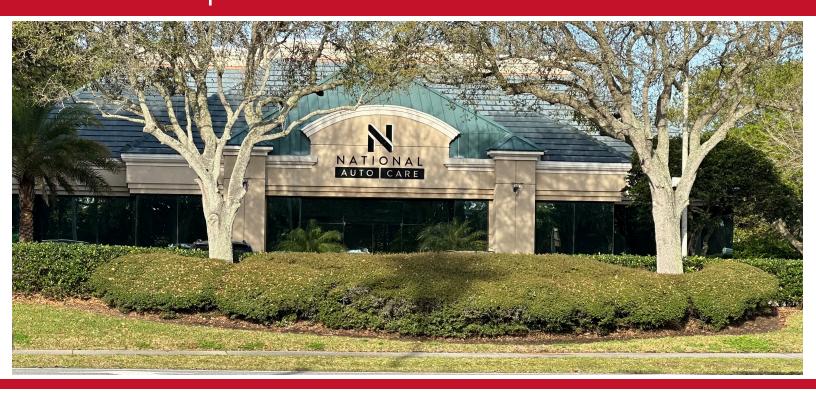

- Lease Rate: \$32.00/SF NNN/CAM Estimated \$10.25/SF
- Building Size: +/-7,168 Square Feet / Site: 0.82 Acres
- Available Space: +/-1,792 7,168 SF
- Zoning: PUD (professional office to include medical and banking)
- Building renovated in 2022. Interior layout includes reception, waiting area, 12 offices, large board/training room, secondary conference room, print/file room, two break rooms, server/IT room. Executive suite to include admin support area, private restroom, and conference room with wetbar. Multiple exterior entrances. High-end finishes and extensive glass throughout. Space can be demised.

- Signage includes building and monument signage on A1A and Ponte Vedra Park Dr.
- Site is heavily treed with access from Ponte Vedra Park Drive. Site improvements include putting green, surface parking, new landscaping, outdoor dining, EV charging station and landscape lighting
- High-visibility office building on A1A North in Ponte Vedra, ½ mile south of JT Butler Blvd. Located in the Ponte Vedra Lakes Office Park.