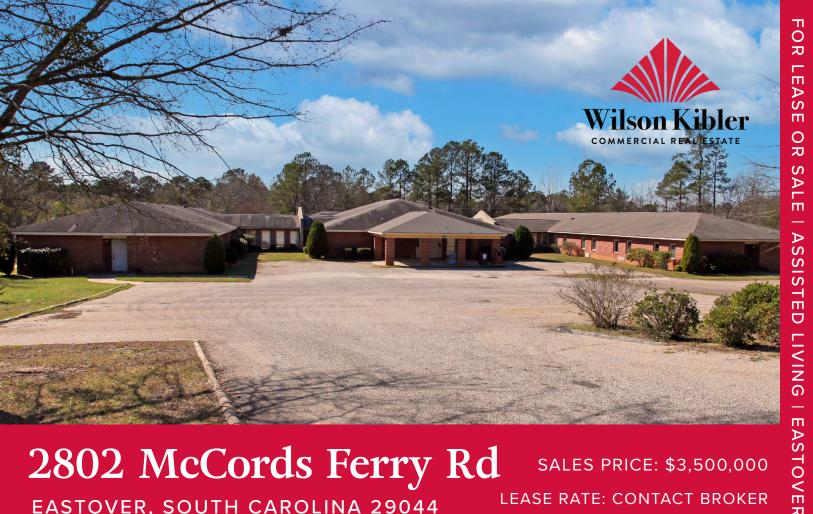

## 2802 McCords Ferry Rd SALES PRICE: \$3,500,000

EASTOVER, SOUTH CAROLINA 29044

LEASE RATE: CONTACT BROKER

52-bed Assisted Living or Residential Treatment Facility in Eastover, SC available for lease or purchase

Size: ±21,475 SF on ±7.32 AC

County: Richland

Ample parking