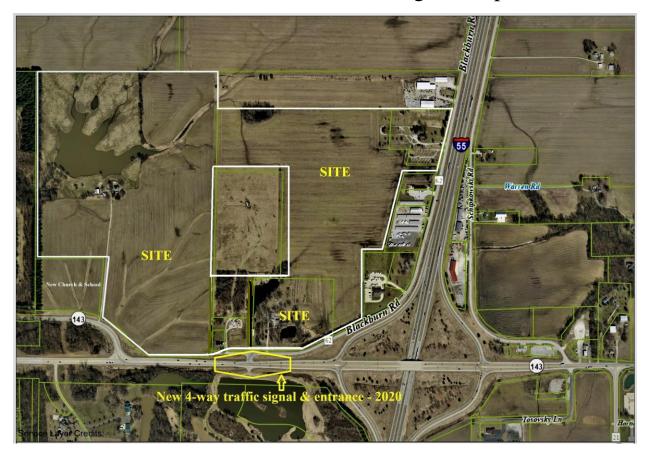

## The Pointe

## 160 acres / \$135K acre / \$3.10 sq. ft. Prime Retail, Flex-Office & Logistics Space

State Route 143 and Interstate 55 – Edwardsville, IL 62025

- Great Commercial Frontage
- ➤ Excellent Ingress/Egress
- ➤ High Traffic Count
- ➤ Easy Access to Interstate 55
- > 20 Minutes from St. Louis

- ➤ Across from Park North, new 95-acre Hotel & Retail Site
- Economic Incentive Package
- ➤ On-Site or Adjacent Utilities
- > Prelim Due Diligence Done

**CONTACT:** Sean Goding or Terry Bordeleau (800) 420-8318