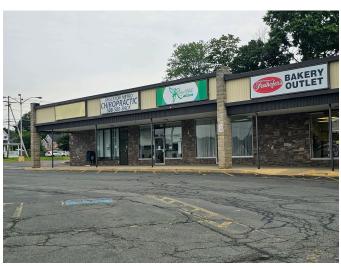

### PROPERTY OVERVIEW

Located on the East Side of Brockton off of Route 123 near the Brockton/Abington line. The Plaza is adjacent to Brockton Hospital, the area's primary healthcare provider servicing Brockton and nearby communities and in close proximity to Downtown Brockton. The trade area includes Home Depot, Planet Fitness, Shaw's Supermarket and Massasoit Community College. The plaza is anchored by regional retailer Grossman's Bargain Outlet and hosts local retailers such as the South Shore Haitian Adult Day Health, Metro Chiropractor, Bimbo Bakery, Live Well Nutrition, Open Arms Healthcare, Super Value Liquors and coming soon Sunrise Cuisine. Only 3 more spaces left; 1 endcap unit with drive through at 1,642 sq/ft and 2 inline spaces at 2,340 and 9,935 sq/ft. Contact Cesar to schedule a tour.

## **SITE PLAN - EXISTING TENANTS**

587 Centre St, Brockton, MA 02302