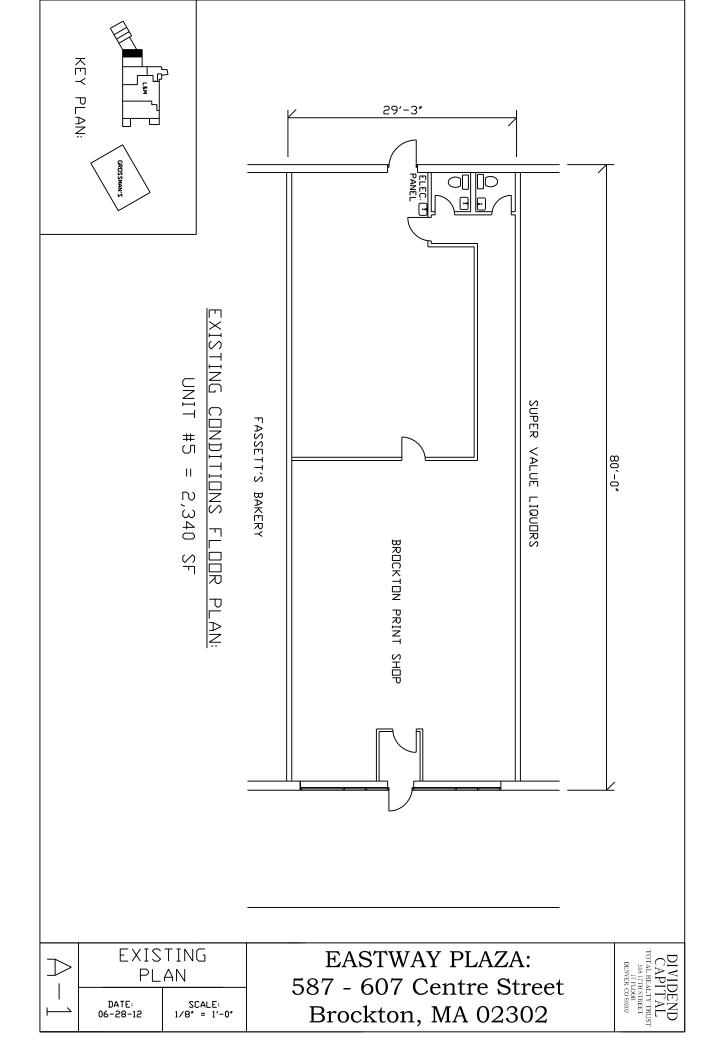

### PROPERTY OVERVIEW

Located on the East Side of Brockton off of Route 123 near the Brockton/Abington line. The Plaza is adjacent to Brockton Hospital, the area's primary healthcare provider servicing Brockton and nearby communities and in close proximity to Downtown Brockton. The trade area includes Home Depot, Planet Fitness, Shaw's Supermarket and Massasoit Community College. The plaza is anchored by regional retailer Grossman's Bargain Outlet and hosts local retailers such as the South Shore Haitian Adult Day Health, Metro Chiropractor, Bimbo Bakery, Live Well Nutrition, Open Arms Healthcare, Super Value Liquors and coming soon Sunrise Cuisine. Only 3 more spaces left; 1 endcap unit with drive through at 1,642 sq/ft and 2 inline spaces at 2,340 and 9,935 sq/ft. Contact Cesar to schedule a tour.