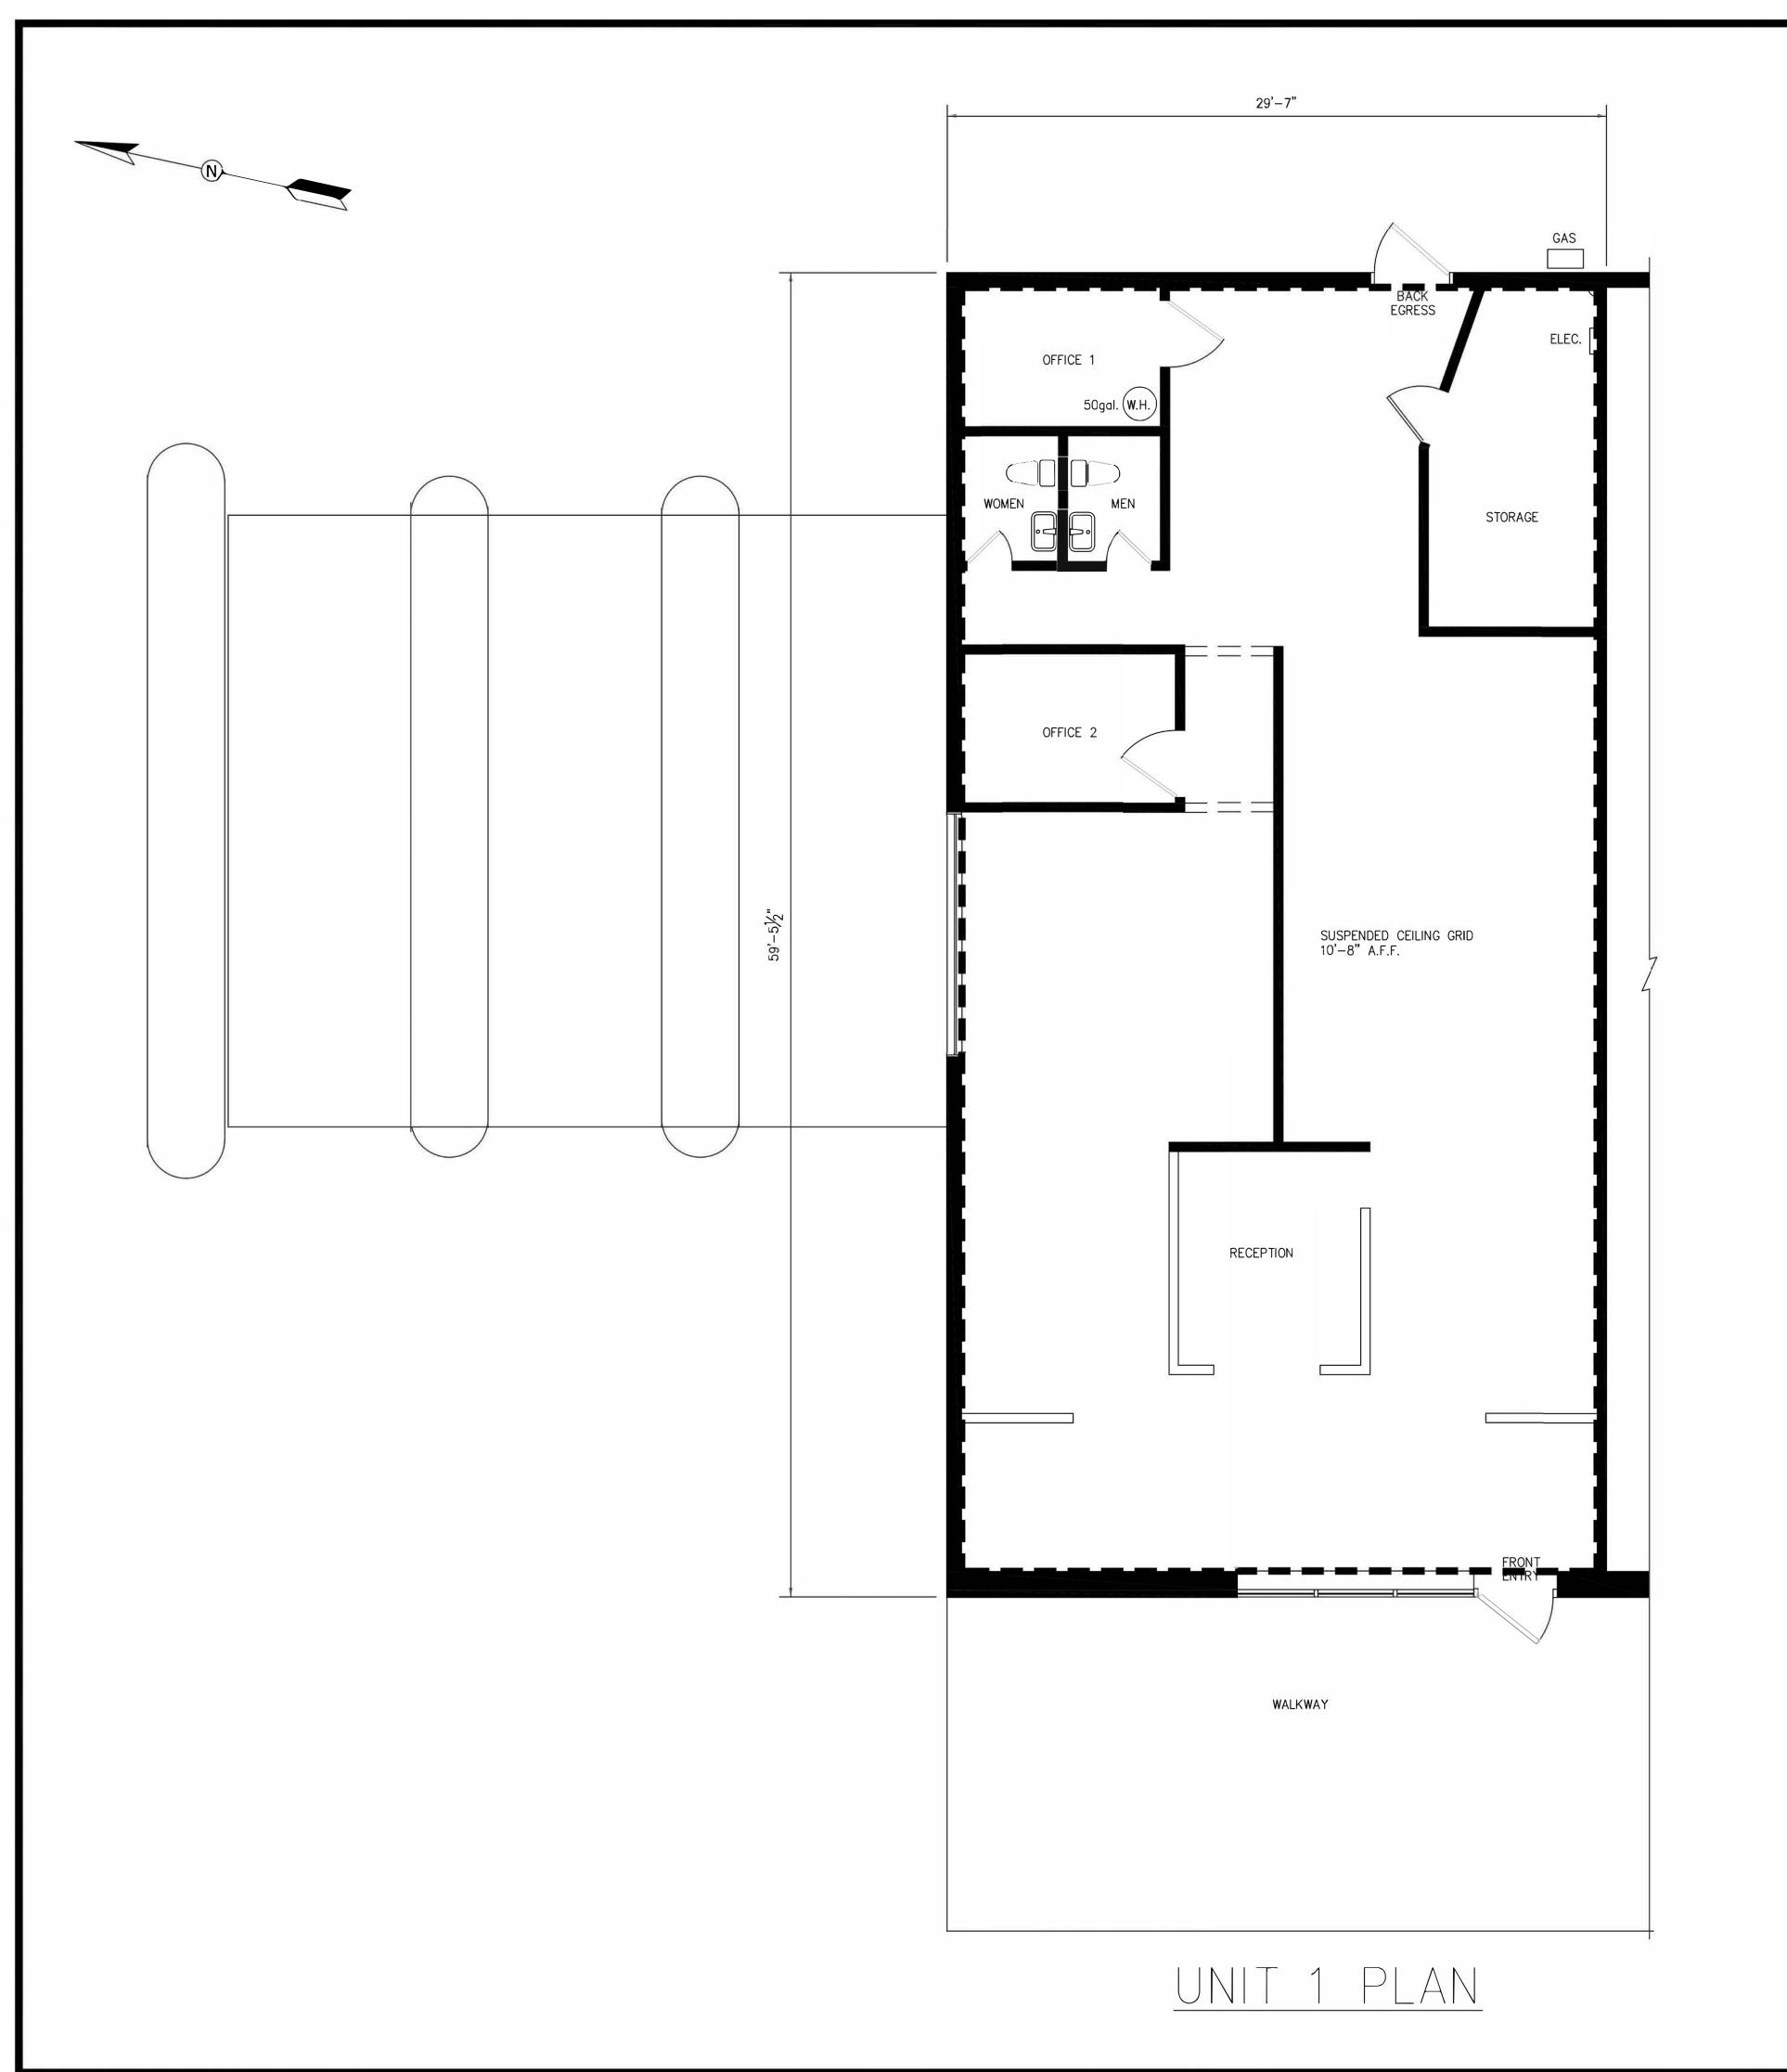

## **SITE PLAN - EXISTING TENANTS**

587 Centre St, Brockton, MA 02302

FIELD NOTES:

1. THE OFFICE 1 AND BATHROOM WALLS ARE THE ONLY WALLS THAT PENETRATE THE SUSPENDED CEILING. ALL OTHER WALL PARTITIONS STOP 4"+/- SHORT OF THE CEILING.

2. ELECTRICAL PANEL IN BACK STORAGE ROOM AMP RATING IS NOT INDICATED ON PANEL.

AREA: 1,642 SF

DIVIDEND

TOTAL REALTY TRUST

518 17TH STREET 17TH FLOOR DENVER, CO 080202

STAMP

JOB TITLE

TRT BROCKTON

EASTWAY PLAZA, LLC

87-607 CENTRE STREET (RTE 123

BROCKTON, MA 02302

DRAWING TITLE
UNIT NO. 1
FIRST FLOOR

FIRST FLOOR LAYOUT PLAN

DATE

05/09/14 SCALE

SCALE 1/4" = 1'-0"APPROVED BY

PROJECT NO. 140325

DRAWING NO.

A-1