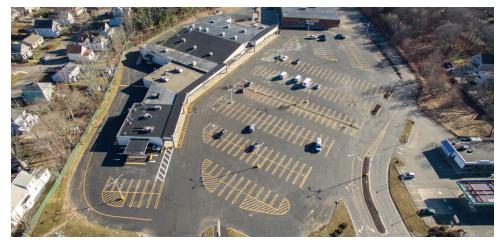

### PROPERTY OVERVIEW

Located on the East Side of Brockton off of Route 123 near the Brockton/Abington line. The Plaza is adjacent to Brockton Hospital, the area's primary healthcare provider servicing Brockton and nearby communities and in close proximity to Downtown Brockton. The trade area includes Home Depot, Planet Fitness, Shaw's Supermarket and Massasoit Community College. The plaza is anchored by regional retailer Grossman's Bargain Outlet and hosts local retailers such as the South Shore Haitian Adult Day Health, Metro Chiropractor, Bimbo Bakery, Live Well Nutrition, Open Arms Healthcare, Super Value Liquors and coming soon Sunrise Cuisine. Only 3 more spaces left; 1 endcap unit with drive through at 1,642 sq/ft and 2 inline spaces at 2,340 and 9,935 sq/ft. Contact Cesar to schedule a tour.

#### PROPERTY HIGHLIGHTS

- Close proximity to Brockton Hospital and affiliated Beth Israel Deaconess Medical Cancer Center
- · Ample parking provided
- Approx. 100,000 residents within a three mile radius
- Dense urban demographics
- Excellent visibility