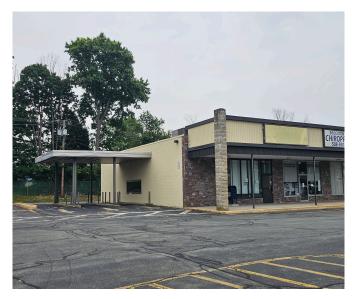

### PROPERTY OVERVIEW

Located on the East Side of Brockton off of Route 123 near the Brockton/Abington line. The Plaza is adjacent to Brockton Hospital, the area's primary healthcare provider servicing Brockton and nearby communities and in close proximity to Downtown Brockton. The trade area includes Home Depot, Planet Fitness, Shaw's Supermarket and Massasoit Community College. The plaza is anchored by regional retailer Grossman's Bargain Outlet and hosts local retailers such as the South Shore Haitian Adult Day Health, Metro Chiropractor, Bimbo Bakery, Live Well Nutrition, Open Arms Healthcare, Super Value Liquors and coming soon Sunrise Cuisine. Only 3 more spaces left; 1 endcap unit with drive through at 1,642 sq/ft and 2 inline spaces at 2,340 and 9,935 sq/ft. Contact Cesar to schedule a tour.

## **SITE PLAN - EXISTING TENANTS**

587 Centre St, Brockton, MA 02302