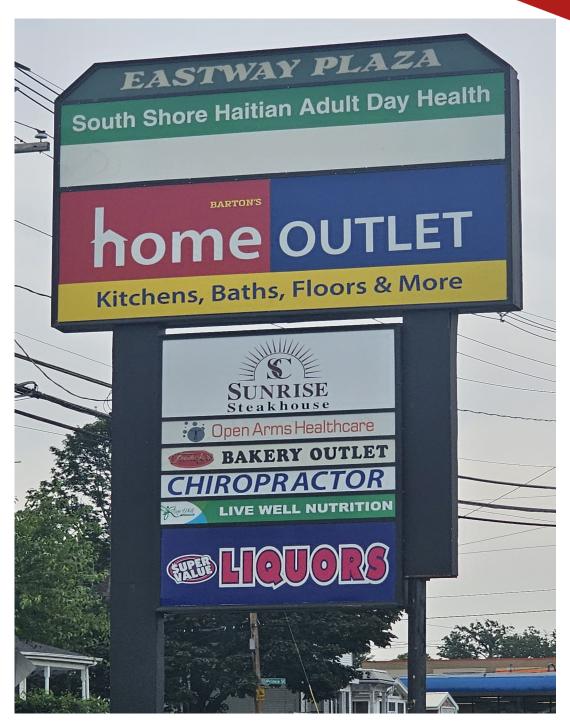

### PROPERTY OVERVIEW

Located on the East Side of Brockton off of Route 123 near the Brockton/Abington line. The Plaza is adjacent to Brockton Hospital, the area's primary healthcare provider servicing Brockton and nearby communities and in close proximity to Downtown Brockton. The trade area includes Home Depot, Planet Fitness, Shaw's Supermarket and Massasoit Community College. The plaza is anchored by regional retailer Grossman's Bargain Outlet and hosts local retailers such as the South Shore Haitian Adult Day Health, Metro Chiropractor, Bimbo Bakery, Live Well Nutrition, Open Arms Healthcare, Super Value Liquors and coming soon Sunrise Cuisine. Only 3 more spaces left; 1 endcap unit with drive through at 1,642 sq/ft and 2 inline spaces at 2,340 and 9,935 sq/ft. Contact Cesar to schedule a tour.