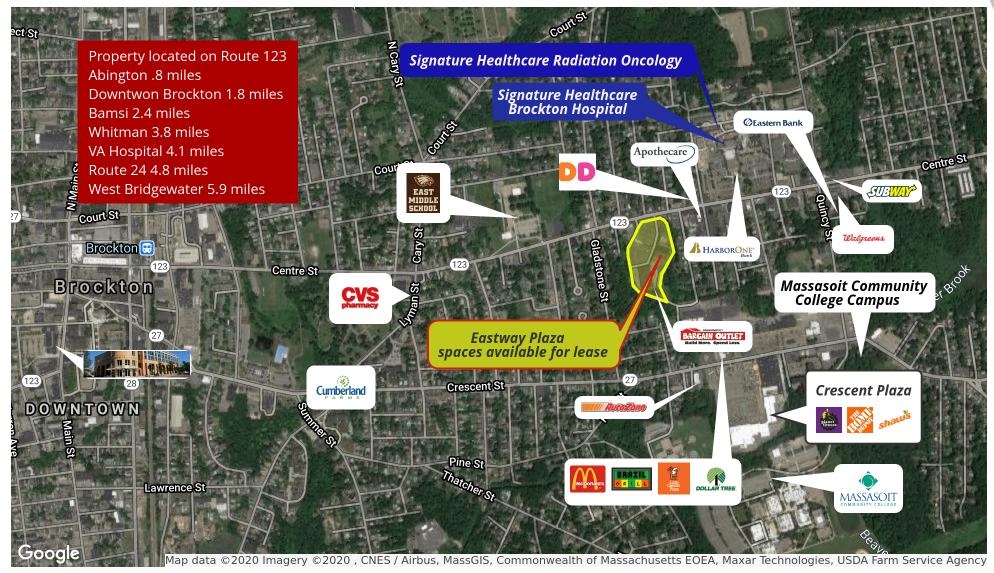

### PROPERTY OVERVIEW

Located on the East Side of Brockton off of Route 123 near the Brockton/Abington line. The Plaza is adjacent to Brockton Hospital, the area's primary healthcare provider servicing Brockton and nearby communities and in close proximity to Downtown Brockton. The trade area includes Home Depot, Planet Fitness, Shaw's Supermarket and Massasoit Community College. The plaza is anchored by regional retailer Grossman's Bargain Outlet and hosts local retailers such as the South Shore Haitian Adult Day Health, Metro Chiropractor, Bimbo Bakery, Live Well Nutrition, Open Arms Healthcare, Super Value Liquors and coming soon Sunrise Cuisine. Only 3 more spaces left; 1 endcap unit with drive through at 1,642 sq/ft and 2 inline spaces at 2,340 and 9,935 sq/ft. Contact Cesar to schedule a tour.

#### PROPERTY HIGHLIGHTS

- Close proximity to Brockton Hospital and affiliated Beth Israel Deaconess Medical Cancer Center
- · Ample parking provided
- Approx. 100,000 residents within a three mile radius
- Dense urban demographics
- Excellent visibility