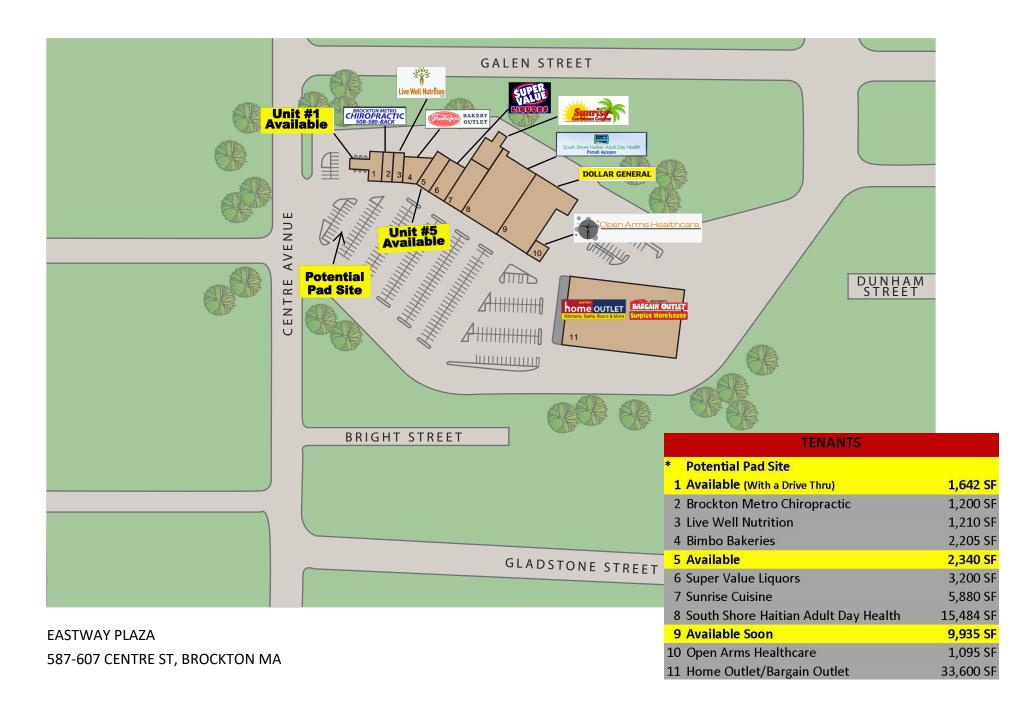

## **SITE PLAN - EXISTING TENANTS**

587 Centre St, Brockton, MA 02302

### PROPERTY OVERVIEW

Located on the East Side of Brockton off of Route 123 near the Brockton/Abington line. The Plaza is adjacent to Brockton Hospital, the area's primary healthcare provider servicing Brockton and nearby communities and in close proximity to Downtown Brockton. The trade area includes Home Depot, Planet Fitness, Shaw's Supermarket and Massasoit Community College. The plaza is anchored by regional retailer Grossman's Bargain Outlet and hosts local retailers such as the South Shore Haitian Adult Day Health, Metro Chiropractor, Bimbo Bakery, Live Well Nutrition, Open Arms Healthcare, Super Value Liquors and coming soon Sunrise Cuisine. Only 3 more spaces left; 1 endcap unit with drive through at 1,642 sq/ft and 2 inline spaces at 2,340 and 9,935 sq/ft. Contact Cesar to schedule a tour.