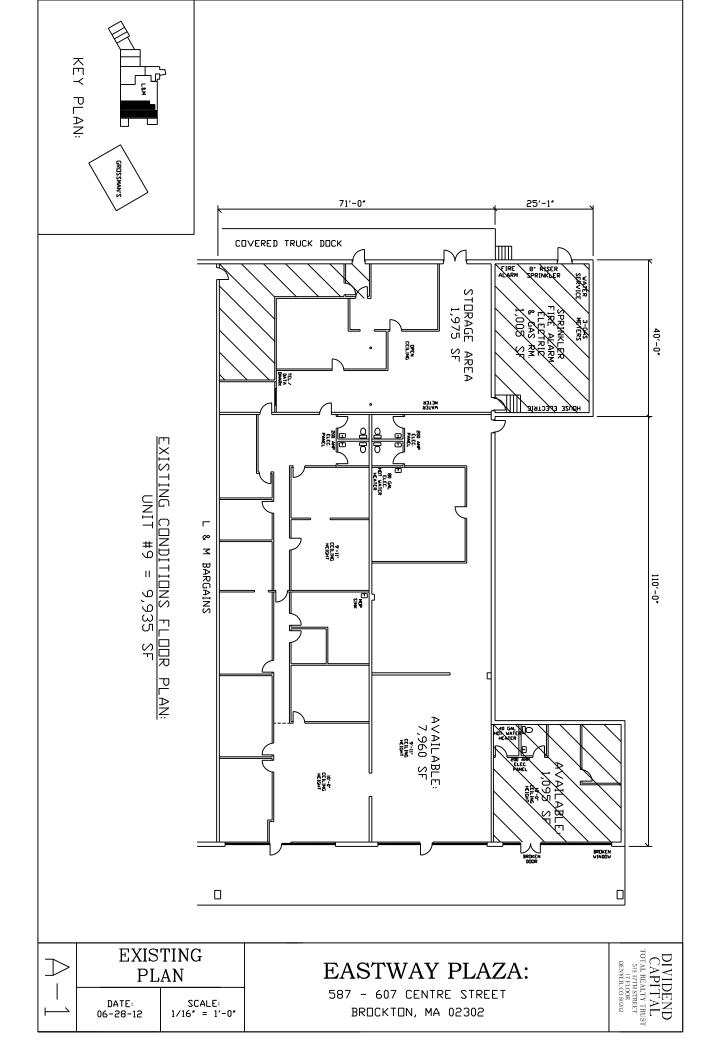

### PROPERTY OVERVIEW

Located on the East Side of Brockton off of Route 123 near the Brockton/Abington line. The Plaza is adjacent to Brockton Hospital, the area's primary healthcare provider servicing Brockton and nearby communities and in close proximity to Downtown Brockton. The trade area includes Home Depot, Planet Fitness, Shaw's Supermarket and Massasoit Community College. The plaza is anchored by regional retailer Grossman's Bargain Outlet and hosts local retailers such as the South Shore Haitian Adult Day Health, Metro Chiropractor, Bimbo Bakery, Live Well Nutrition, Open Arms Healthcare, Super Value Liquors and coming soon Sunrise Cuisine. Only 3 more spaces left; 1 endcap unit with drive through at 1,642 sq/ft and 2 inline spaces at 2,340 and 9,935 sq/ft. Contact Cesar to schedule a tour.