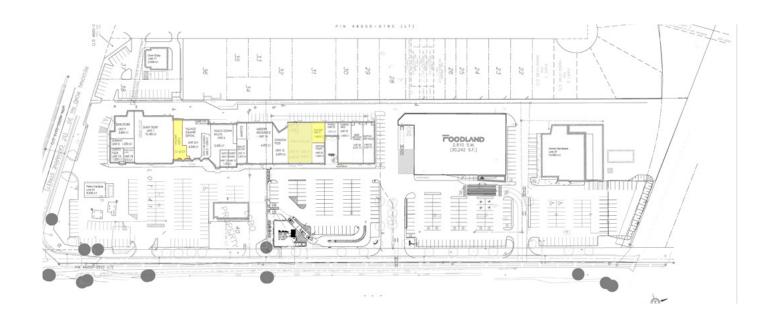

| \$13.00 PSF | \$5.45 PSF |
| Suite 18-19  | 5,214 SF       | \$14.00 PSF | \$5.45 PSF |
| Suite 21     | 1,468 SF       | \$11.00 PSF | \$5.45 PSF |

| Criteria           | 1 KM     | 3 KM     | 5 KM      |
|--------------------|----------|----------|-----------|
| Population         | 1,489    | 5,572    | 7,195     |
| Daytime Population | 252      | 776      | 1,133     |
| Household Spending | \$76,825 | \$91,828 | \$95,282  |
| Household Income   | \$81,246 | \$97,111 | \$100,770 |

For more information, please contact:

Fraser Vrenjak Sales Representative +1 519 804 4355 fraser.vrenjak@cushwakewr.com Ryan Kaitting Associate Vice President +1 519 804 4339 ryan.kaitting@cushwakewr.com

# 249 St Catharines Street Smithville, Ontario



HOME

HIGHLIGHTS

SURVEY

LOCATION

### Survey



# 249 St Catharines Street Smithville, Ontario



HOME

HIGHLIGHTS

SURVEY

LOCATION

#### Location



10-minute drive time



Aerial

For more information, please contact:

Fraser Vrenjak Sales Representative +1 519 804 4355 fraser.vrenjak@cushwakewr.com