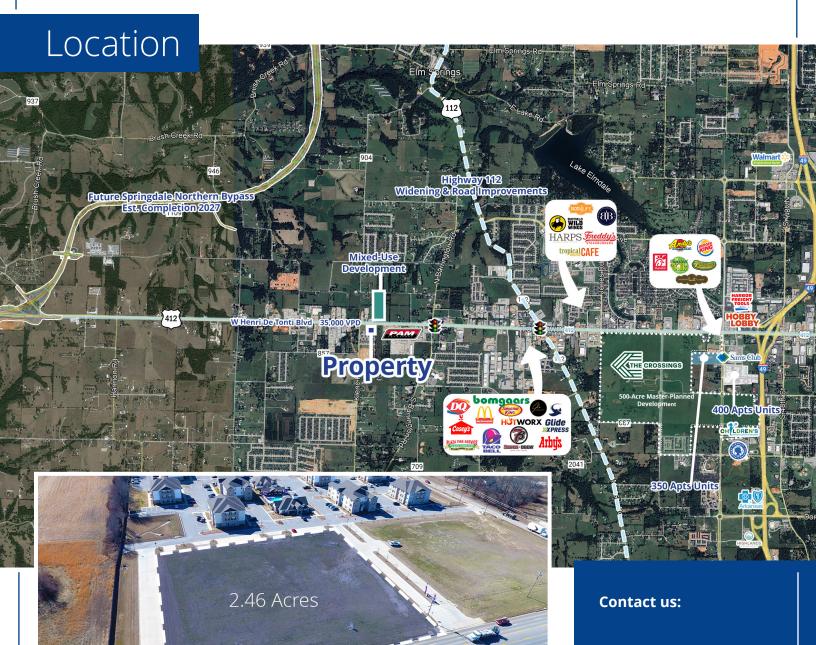

### **Property Features**

- +/- 2.46-acre lot
- · Zoned "C-2." Commercial
- Adjoining The Reserve at Tontitown Apartments
- 35,000 cars per day on Henri De Tonti Blvd

Great opportunity for commercial development in high growth area of Tontitown. Located in a direct path of growth along Highway 412, recently designated as a future interstate of the National Highway System. The property is centrally positioned between the Springdale Northern Bypass (2027 estimated completion) and the Highway 112 expansion project. The property abuts The Reserve of Tontitown apartments and townhomes and is adjacent to a large mixed-use development consisting of retail, multifamily and other projects within the immediate area adding major density to the Highway 412 corridor.