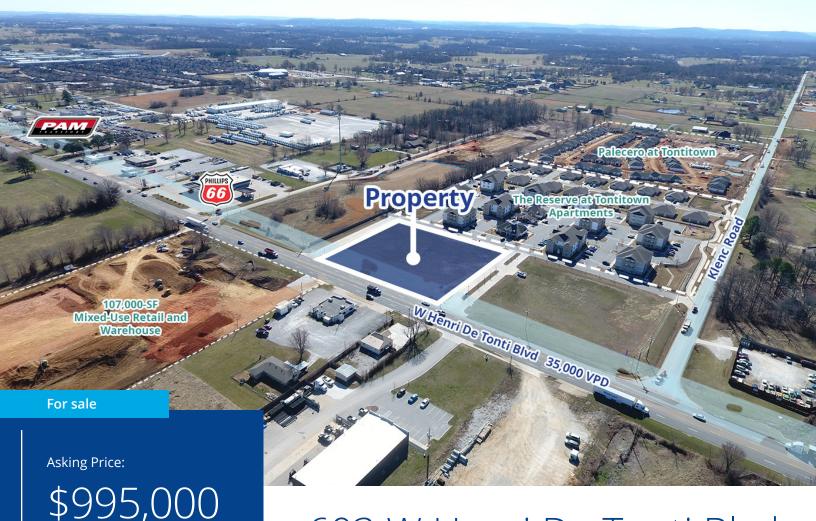

# 603 W Henri De Tonti Blvd

### Tontitown, Arkansas

### **Property Features**

- +/- 2.46-acre lot
- · Zoned "C-2." Commercial
- Adjoining The Reserve at Tontitown Apartments
- 35,000 cars per day on Henri De Tonti Blvd

Great opportunity for commercial development in high growth area of Tontitown. Located in a direct path of growth along Highway 412, recently designated as a future interstate of the National Highway System. The property is centrally positioned between the Springdale Northern Bypass (2027 estimated completion) and the Highway 112 expansion project. The property abuts The Reserve of Tontitown apartments and townhomes and is adjacent to a large mixed-use development consisting of retail, multifamily and other projects within the immediate area adding major density to the Highway 412 corridor.

W Henri De Tonti Blvd 35,000 VPD

Copyright © 2021 Colliers International.

Information herein has been obtained from sources deemed reliable, however its accuracy cannot be guaranteed. The user is required to conduct their own due diligence and verification.