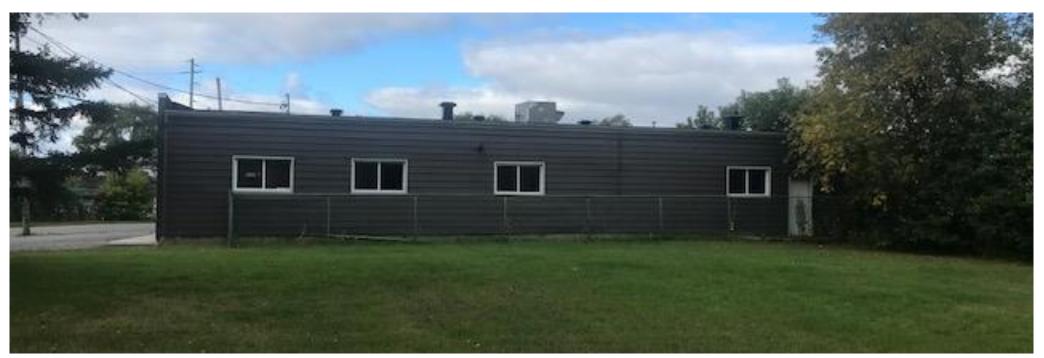

## PROPERTY OVERVIEW

| ADDRESS        | 1097 Parisien Street                          |
|----------------|-----------------------------------------------|
| PIN            | 042630070                                     |
| BUILDING SIZE  | Approx. 3,482 sq.ft.                          |
| BREAKDOWN      | 2,146 sq.ft. warehouse<br>1,336 sq.ft. office |
| ZONING         | IL2 F(0.7) H(14)                              |
| LAND SIZE      | Approx. 5,000 sq.ft.                          |
| FRONTAGE       | 50 Feet                                       |
| DEPTH          | 100 Feet                                      |
| YEAR BUILT     | Circa 1968, renovated 2021-2022               |
| LOADING        | One (1) electric grade level door             |
| POWER          | 3 Phase, 600 Volts, 100 Amps                  |
| PARKING        | 3 parking spaces (7 to 8 stacked)             |
| PROPERTY TAXES | \$13,086.10 (Final - 2024)                    |
| ASKING PRICE   | <del>\$</del> 1,295,000.00                    |

#### **QUEENSWAY LOCATION at St. Laurent Boulevard**

Fully air-conditioned light industrial building with 3 phase, 600 volts, 100-amp power. Many renovations completed in 2021-2022 including: installation of a membrane roof over plywood sheathing with six vent towers and two aluminum exhaust stacks. back-flow water prevention valve, horizontal steel I-beam support, electrical panel, and in the warehouse 50% of the concrete floor is Office includes two (2) private offices, boardroom, wet new. full coffee station. lunchroom including sink and cupboards/cabinetry. There are also two (2) washrooms. Built in desks included in reception area / front office. Parking can be expanded to 7 or 8 spaces. Clean Phase I Environmental Report completed in September 2022.