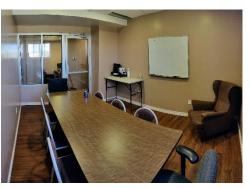

#### **QUEENSWAY LOCATION at St. Laurent Boulevard**

Fully air-conditioned light industrial building with 3 phase, 600 volts, 100-amp power. Many renovations completed in 2021-2022 including: installation of a membrane roof over plywood sheathing with six vent towers and two aluminum exhaust stacks. back-flow water prevention valve, horizontal steel I-beam support, electrical panel, and in the warehouse 50% of the concrete floor is Office includes two (2) private offices, boardroom, wet new. full coffee station. lunchroom including sink and cupboards/cabinetry. There are also two (2) washrooms. Built in desks included in reception area / front office. Parking can be expanded to 7 or 8 spaces. Clean Phase I Environmental Report completed in September 2022.