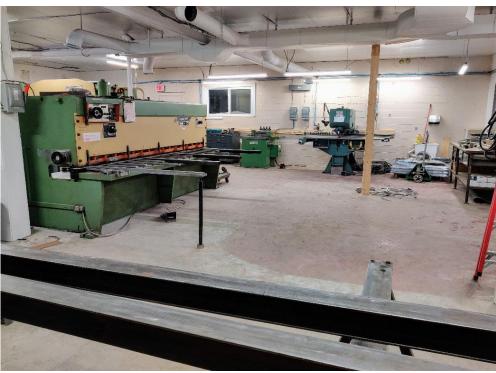

#### **QUEENSWAY LOCATION at St. Laurent Boulevard**

Fully air-conditioned light industrial building with 3 phase, 600 volts, 100-amp power. Many renovations completed in 2021-2022 including: installation of a membrane roof over plywood sheathing with six vent towers and two aluminum exhaust stacks. back-flow water prevention valve, horizontal steel I-beam support, electrical panel, and in the warehouse 50% of the concrete floor is Office includes two (2) private offices, boardroom, wet new. full coffee station. lunchroom including sink and cupboards/cabinetry. There are also two (2) washrooms. Built in desks included in reception area / front office. Parking can be expanded to 7 or 8 spaces. Clean Phase I Environmental Report completed in September 2022.

## **EXCLUSIONS**

Small compressor. Microwave.

The following exclusions are required to operate the Seller's heavy machinery and need to remain with the Seller:

One (1) large compressor for the plasma machine. Air chiller connected to the large compressor. Lincoln Electric ventilation system hooked up to the plasma machine. Air line cooler attached to large compressor. Step-down transformer for the plasma machine. Booster pump on the water line to the plasma machine. Two (2) water line filters installed behind/near CNC computer (1 blue, 1 black). Water pressure control valve and gauges installed behind CNC computer. Air pressure control valve installed behind/near CNC computer. Electrical shutoff distribution boxes connected to the heavy machines in the shop.