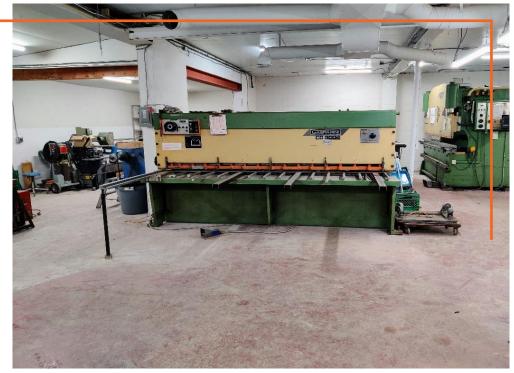

#### **QUEENSWAY LOCATION at St. Laurent Boulevard**

Fully air-conditioned light industrial building with 3 phase, 600 volts, 100-amp power. Many renovations completed in 2021-2022 including: installation of a membrane roof over plywood sheathing with six vent towers and two aluminum exhaust stacks. back-flow water prevention valve, horizontal steel I-beam support, electrical panel, and in the warehouse 50% of the concrete floor is Office includes two (2) private offices, boardroom, wet new. full coffee station. lunchroom including sink and cupboards/cabinetry. There are also two (2) washrooms. Built in desks included in reception area / front office. Parking can be expanded to 7 or 8 spaces. Clean Phase I Environmental Report completed in September 2022.

## **EXCLUSIONS**

Small compressor. Microwave.

The following exclusions are required to operate the Seller's heavy machinery and need to remain with the Seller:

One (1) large compressor for the plasma machine. Air chiller connected to the large compressor. Lincoln Electric ventilation system hooked up to the plasma machine. Air line cooler attached to large compressor. Step-down transformer for the plasma machine. Booster pump on the water line to the plasma machine. Two (2) water line filters installed behind/near CNC computer (1 blue, 1 black). Water pressure control valve and gauges installed behind CNC computer. Air pressure control valve installed behind/near CNC computer. Electrical shutoff distribution boxes connected to the heavy machines in the shop.