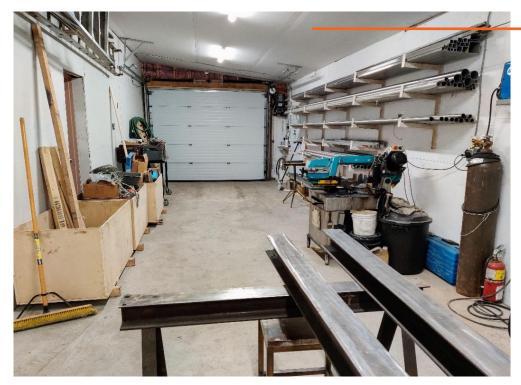

#### **QUEENSWAY LOCATION at St. Laurent Boulevard**

Fully air-conditioned light industrial building with 3 phase, 600 volts, 100-amp power. Many renovations completed in 2021-2022 including: installation of a membrane roof over plywood sheathing with six vent towers and two aluminum exhaust stacks. back-flow water prevention valve, horizontal steel I-beam support, electrical panel, and in the warehouse 50% of the concrete floor is Office includes two (2) private offices, boardroom, wet new. full coffee station. lunchroom including sink and cupboards/cabinetry. There are also two (2) washrooms. Built in desks included in reception area / front office. Parking can be expanded to 7 or 8 spaces. Clean Phase I Environmental Report completed in September 2022.

## **EXCLUSIONS**

Small compressor. Microwave.

The following exclusions are required to operate the Seller's heavy machinery and need to remain with the Seller:

One (1) large compressor for the plasma machine. Air chiller connected to the large compressor. Lincoln Electric ventilation system hooked up to the plasma machine. Air line cooler attached to large compressor. Step-down transformer for the plasma machine. Booster pump on the water line to the plasma machine. Two (2) water line filters installed behind/near CNC computer (1 blue, 1 black). Water pressure control valve and gauges installed behind CNC computer. Air pressure control valve installed behind/near CNC computer. Electrical shutoff distribution boxes connected to the heavy machines in the shop.