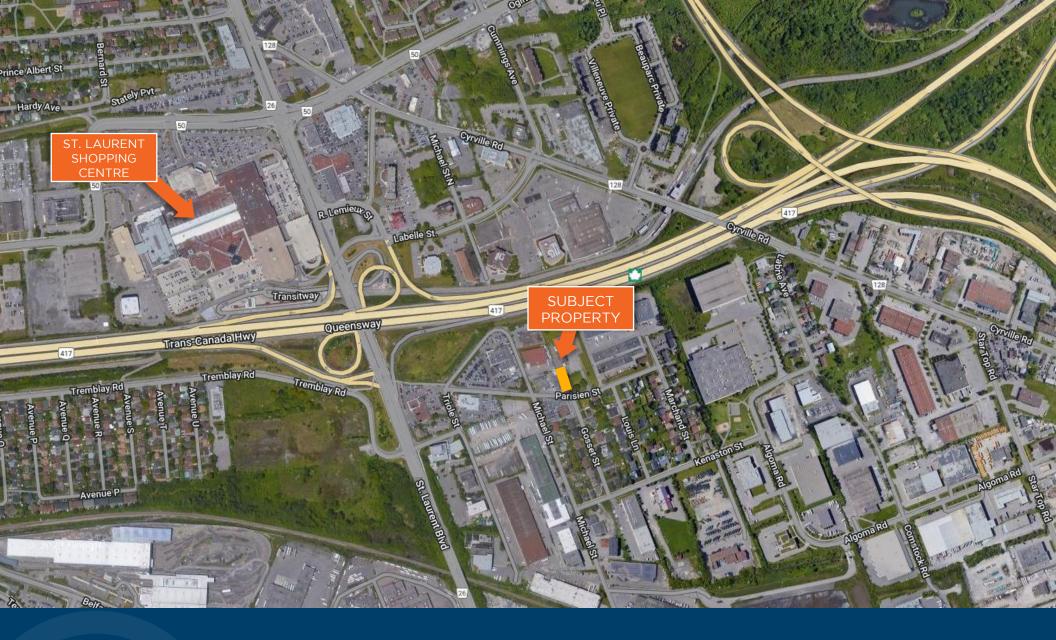

FOR SALE

1097 Parisien Street, Ottawa ON

#### **QUEENSWAY LOCATION at St. Laurent Boulevard**

Fully air-conditioned light industrial building with 3 phase, 600 volts, 100-amp power. Many renovations completed in 2021-2022 including: installation of a membrane roof over plywood sheathing with six vent towers and two aluminum exhaust stacks. back-flow water prevention valve, horizontal steel I-beam support, electrical panel, and in the warehouse 50% of the concrete floor is Office includes two (2) private offices, boardroom, wet new. full coffee station. lunchroom including sink and cupboards/cabinetry. There are also two (2) washrooms. Built in desks included in reception area / front office. Parking can be expanded to 7 or 8 spaces. Clean Phase I Environmental Report completed in September 2022.