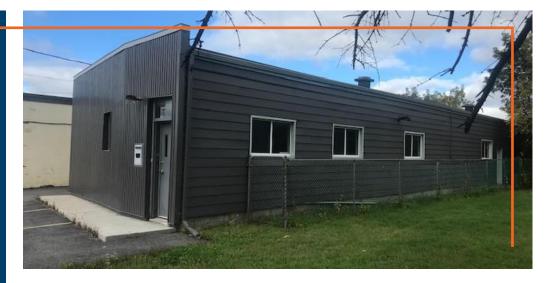

## PROPERTY OVERVIEW

| ADDRESS        | 1097 Parisien Street                          |
|----------------|-----------------------------------------------|
| PIN            | 042630070                                     |
| BUILDING SIZE  | Approx. 3,482 sq.ft.                          |
| BREAKDOWN      | 2,146 sq.ft. warehouse<br>1,336 sq.ft. office |
| ZONING         | IL2 F(0.7) H(14)                              |
| LAND SIZE      | Approx. 5,000 sq.ft.                          |
| FRONTAGE       | 50 Feet                                       |
| DEPTH          | 100 Feet                                      |
| YEAR BUILT     | Circa 1968, renovated 2021-2022               |
| LOADING        | One (1) electric grade level door             |
| POWER          | 3 Phase, 600 Volts, 100 Amps                  |
| PARKING        | 3 parking spaces (7 to 8 stacked)             |
| PROPERTY TAXES | \$13,086.10 (Final - 2024)                    |
| ASKING PRICE   | <del>\$</del> 1,295,000.00                    |

#### **QUEENSWAY LOCATION at St. Laurent Boulevard**

Fully air-conditioned light industrial building with 3 phase, 600 volts, 100-amp power. Many renovations completed in 2021-2022 including: installation of a membrane roof over plywood sheathing with six vent towers and two aluminum exhaust stacks. back-flow water prevention valve, horizontal steel I-beam support, electrical panel, and in the warehouse 50% of the concrete floor is Office includes two (2) private offices, boardroom, wet new. full coffee station. lunchroom including sink and cupboards/cabinetry. There are also two (2) washrooms. Built in desks included in reception area / front office. Parking can be expanded to 7 or 8 spaces. Clean Phase I Environmental Report completed in September 2022.