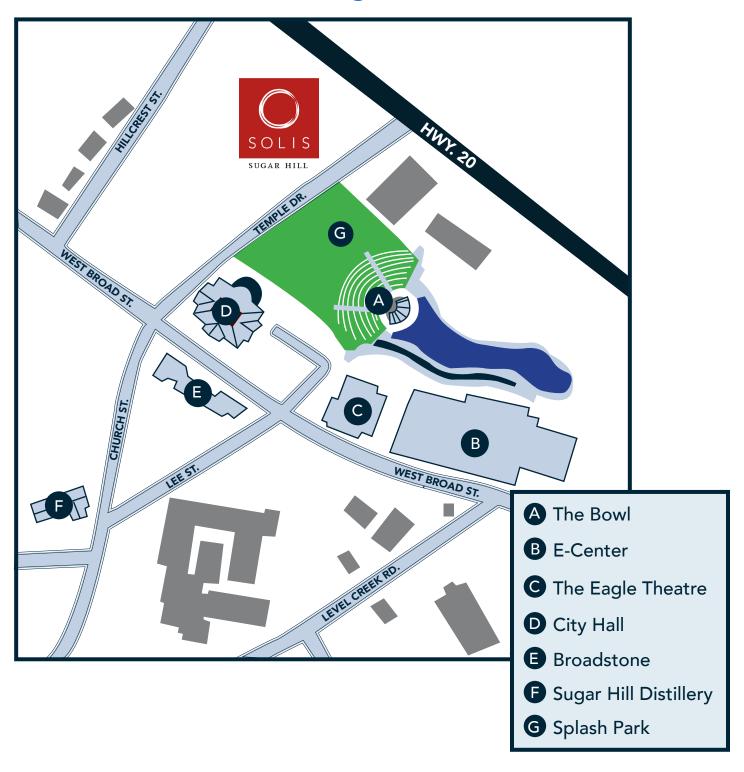

pular place to
live. Solis Sugar Hill adds more excitement to the
area featuring street level retail, outdoor dining and
new residences.





### Solis Sugar Hill

1172 Temple Drive, Sugar Hill, GA 30518







#### **SOLIS SUGAR HILL HIGHLIGHTS**

- » New Mixed Use Development in Downtown Sugar Hill
- » 4,400 SF Retail Space Available
- » Expansive Patio Space
- » 400 Parking Spaces
- » 375 SF Jewel Box
- » 290 Luxury Apartment Homes
- » Adjacent to the City Amphitheater, Splash Park and Performing Arts Center

#### Within 5 Miles

125,562

**Population** 









### Solis Sugar Hill

1172 Temple Drive, Sugar Hill, GA 30518





### Solis Sugar Hill

1172 Temple Drive, Sugar Hill, GA 30518





#### Solis Sugar Hill

1172 Temple Drive, Sugar Hill, GA 30518

### **Downtown Sugar Hill**





#### Solis Sugar Hill

1172 Temple Drive, Sugar Hill, GA 30518