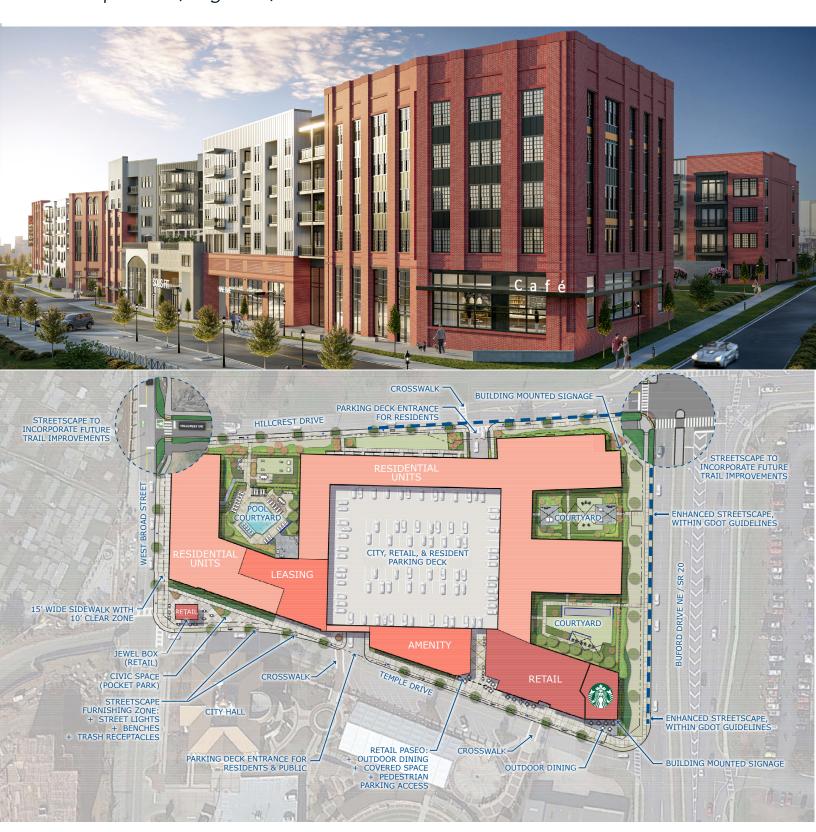

#### **SOLIS SUGAR HILL HIGHLIGHTS**

- » New Mixed Use Development in Downtown Sugar Hill
- » 4,400 SF Retail Space Available
- » Expansive Patio Space
- » 400 Parking Spaces
- » 375 SF Jewel Box
- » 290 Luxury Apartment Homes
- » Adjacent to the City Amphitheater, Splash Park and Performing Arts Center