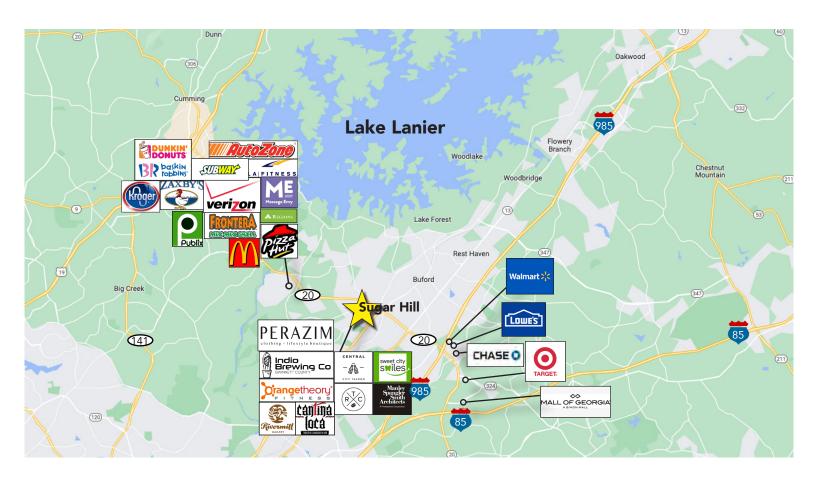

#### **OVERVIEW**

Sugar Hill Georgia is one of the most soughtafter communities in North Atlanta. Home of the
Sweet Life, Sugar Hill offers a high quality of living
with nearby attractions, Lake Lanier and The Mall
of Georgia. With an eclectic mix of restaurants,
breweries and entertainment venues, Downtown
Sugar Hill has become a popular destination.
And, with the addition of hundreds of new luxury
apartments and townhomes, also a popular place to
live. Solis Sugar Hill adds more excitement to the
area featuring street level retail, outdoor dining and
new residences.

#### Within 5 Miles

125,562

**Population** 