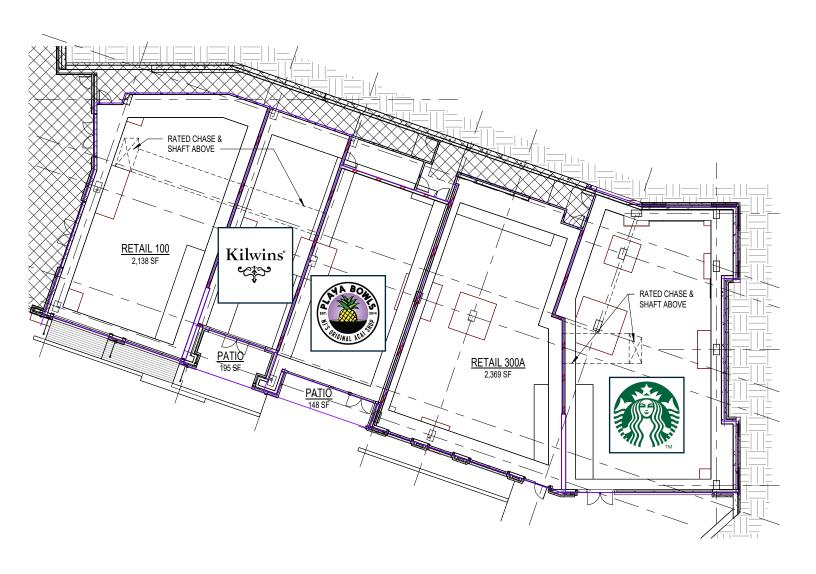

#### **SOLIS SUGAR HILL HIGHLIGHTS**

- » New Mixed Use Development in Downtown Sugar Hill
- » 4,400 SF Retail Space Available
- » Expansive Patio Space
- » 400 Parking Spaces
- » 375 SF Jewel Box
- » 290 Luxury Apartment Homes
- » Adjacent to the City Amphitheater, Splash Park and Performing Arts Center