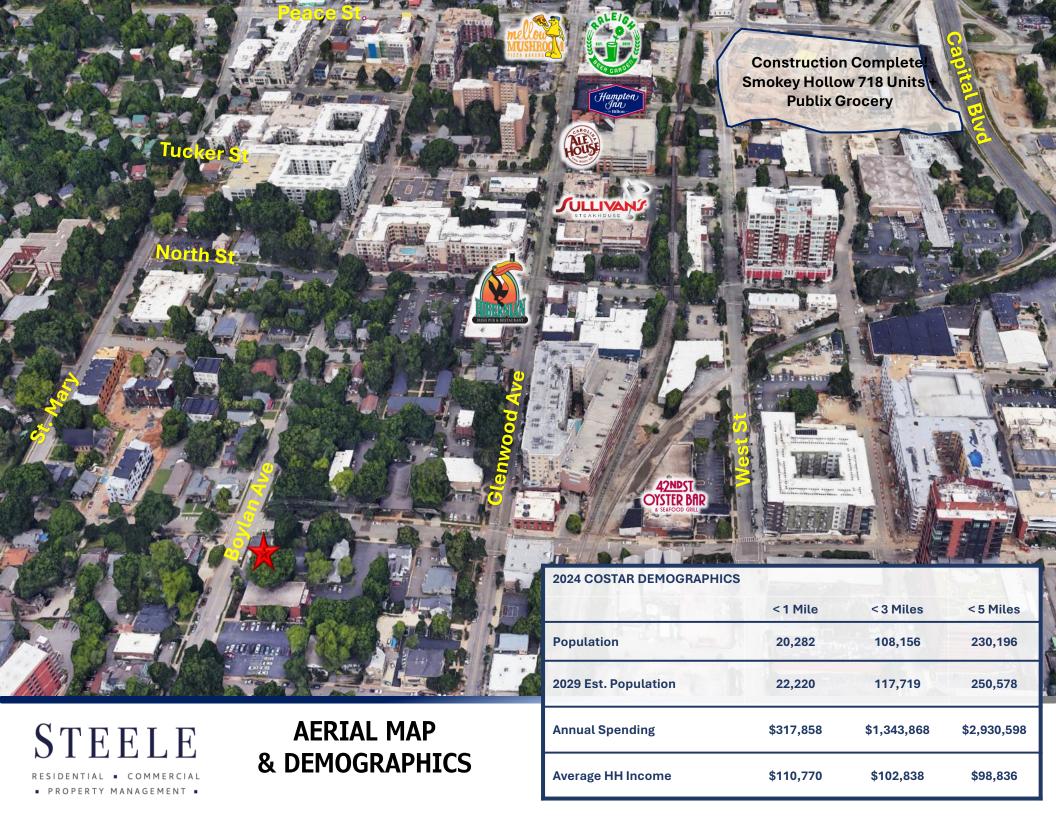

RESIDENTIAL - COMMERCIAL

- PROPERTY MANAGEMENT -

**ZONED: OX-3, Office Mixed Use**In the "Downtown Urban Form" district

NEARBY COMPS
(PROVIDED BY COSTAR & CREXI)

PROXMITY TO DOWNTOWN RALEIGH