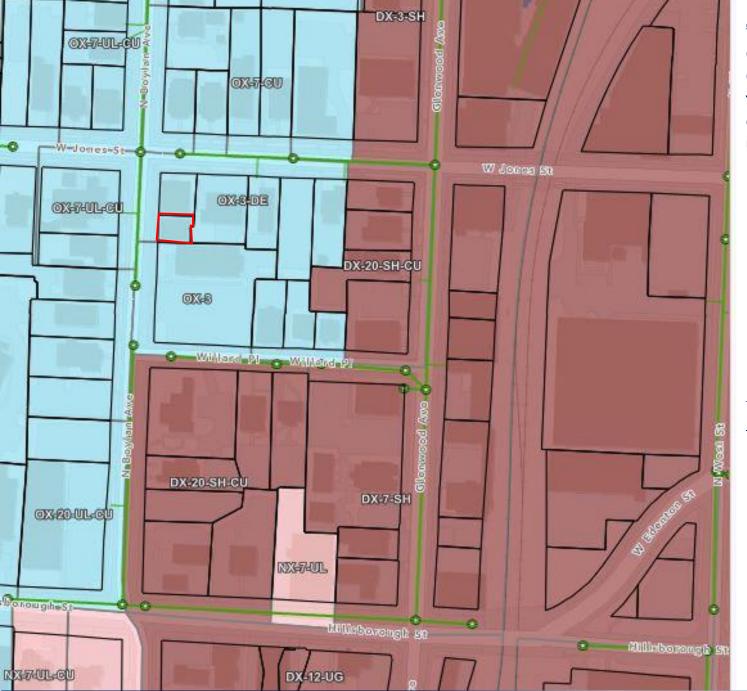

## **ZONING DETAILS:**

Current Zoning - Raleigh ORD: OX-3 Office Mixed Use district designed to accommodate a variety of office, employment, and permitting retail uses with a 3-story height limit.

RESIDENTIAL - COMMERCIAL

- PROPERTY MANAGEMENT -

**ZONED: OX-3, Office Mixed Use**In the "Downtown Urban Form" district

NEARBY COMPS
(PROVIDED BY COSTAR & CREXI)

PROXMITY TO DOWNTOWN RALEIGH