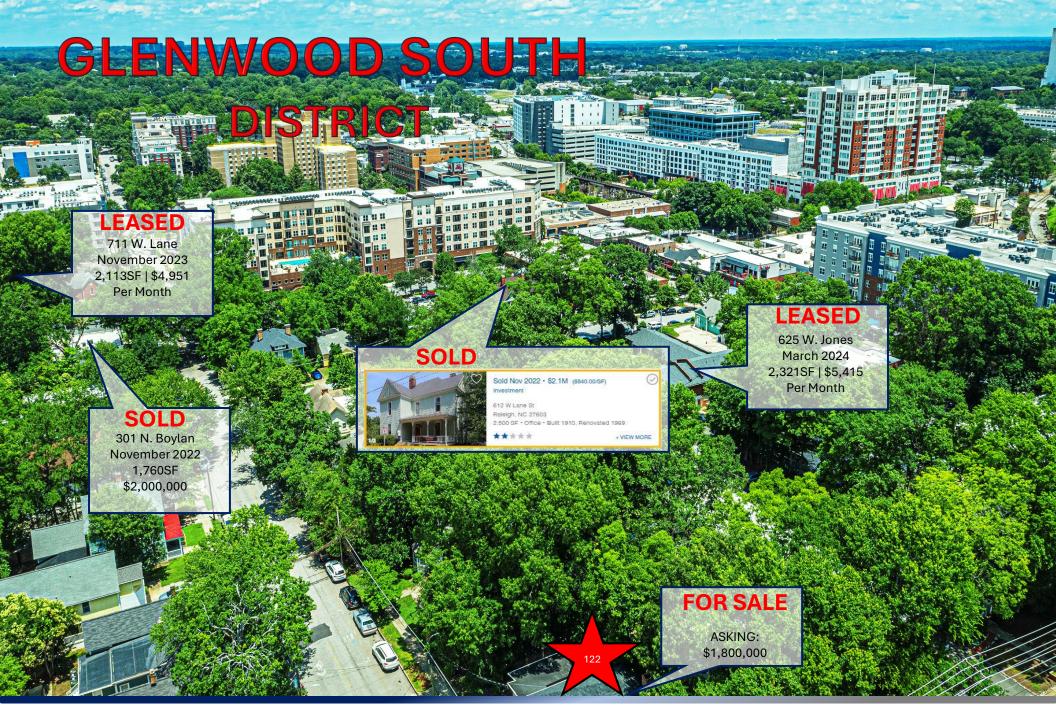

## **THE APPEAL:**

Walk to Glenwood South District 1-mile from NCSU, Cameron Village, & Downtown Raleigh Favorable Office Mixed-Use Zoning OX-3 7 and 20 Story Upzone Precedent Owner Operate or Strong Lease Demand Current Lease Through May 2026 at \$6,000 Per Month – Tenant Can Vacate Early.

RESIDENTIAL - COMMERCIAL

- PROPERTY MANAGEMENT -

**ZONED: OX-3, Office Mixed Use**In the "Downtown Urban Form" district

NEARBY COMPS
(PROVIDED BY COSTAR & CREXI)

PROXMITY TO DOWNTOWN RALEIGH