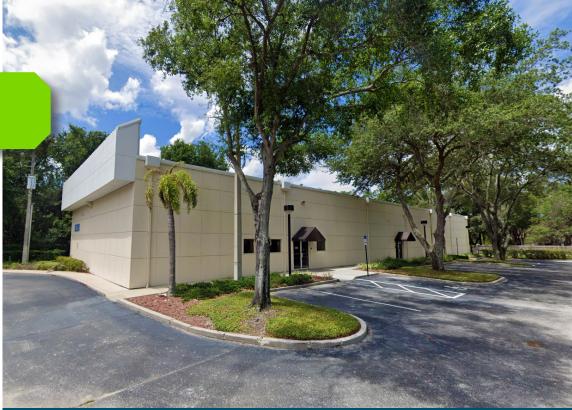

## WEST COLONIAL OFFICE PARK

6350 W. Colonial Drive | Orlando, FL 32818

**PROPERTY** Office Sublease within

Commercial Office Park

SF AVAILABLE 10,089 SF

**BUILDING** Single Story

PARKING 37 Spaces inside

Gated Private Parking Lot

## **PROPERTY HIGHLIGHTS**

- Ample parking; 37 total surface spaces. Parking Lot is Private and Gated.
- Flexible space for potential buildout as medical office, corporate office, or general office use.
- Densely populated area with traffic counts of 49,486 AADT.
- Surrounding amenities include Sam's Club, Home Depot, Aldi, and Orlando Health Central Hospital.