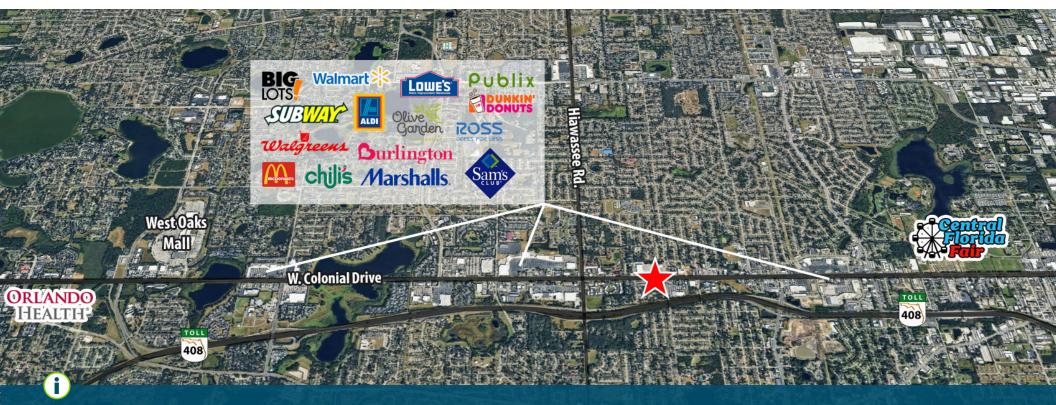

## **PROPERTY HIGHLIGHTS**

- Ample parking; 37 total surface spaces. Parking Lot is Private and Gated.
- Flexible space for potential buildout as medical office, corporate office, or general office use.
- Densely populated area with traffic counts of 49,486 AADT.
- Surrounding amenities include Sam's Club, Home Depot, Aldi, and Orlando Health Central Hospital.