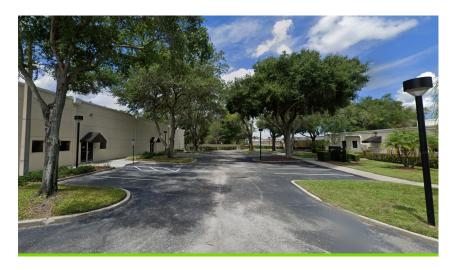

## WEST COLONIAL OFFICE PARK

6350 W. Colonial Drive | Orlando, FL 32818

**PROPERTY** Office Sublease within

Commercial Office Park

SF AVAILABLE 10,089 SF

**BUILDING** Single Story

PARKING 37 Spaces inside

Gated Private Parking Lot

## **PROPERTY HIGHLIGHTS**

- Ample parking; 37 total surface spaces. Parking Lot is Private and Gated.
- Flexible space for potential buildout as medical office, corporate office, or general office use.
- Densely populated area with traffic counts of 49,486 AADT.
- Surrounding amenities include Sam's Club, Home Depot, Aldi, and Orlando Health Central Hospital.