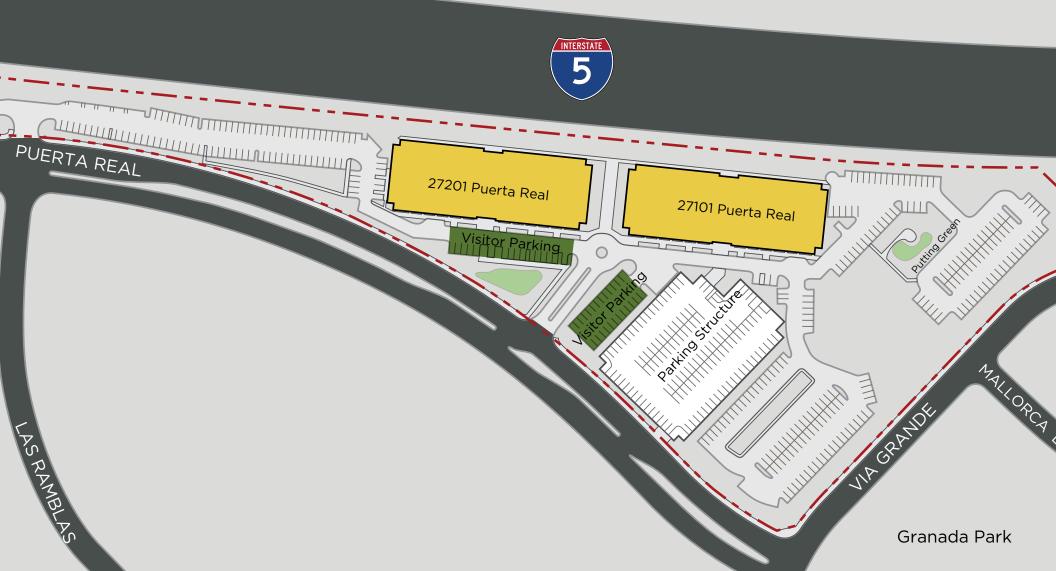

t inter-connectivity between buildings
- + Lush landscaping, outdoor seating areas and putting green
- + On-site property management
- + Security services provided
- + Adjacent to significant retail and restaurants at The Kaleidoscope, The Shops at Mission Viejo and centers along Crown Valley Parkway
- + Minutes to Mission Hospital Mission Viejo
- + Exceptional 5 Freeway building signage and visibility



## **RENOVATIONS COMPLETED 2021**









Refreshed restrooms

Enhanced wayfinding



and exterior signage



New exterior building lighting

TTO TIME TANK



Conference center and tenant lounge



Refreshed fitness facility with showers/ locker rooms



৸

Enhanced parking structure aesthetics

New exterior paint refresh







NEXT TEE



HH.



K

FITNESS CENTER



### SITE PLAN









### 27101 & 27201 PUERTA REAL | MISSION VIEJO CA

# MISSION RIDGE

### CBRE

### ALLISON KELLY

Senior Vice President Lic. 01417664 +1 949 725 8474 allison.kelly@cbre.com JUSTIN HILL Senior Vice President Lic. 01424426 +1 949 809 4064 justin.hill@cbre.com

### SIMON DILLON

First Vice President Lic. 01010564 +1 949 725 8668 mon.dillon@cbre.com

#### REID WEAVER

Associate Lic. 01995422 +1 949 725 8688 eid.weaver@cbre.com

© 2022 CBRE, Inc. All rights reserved. This information has been obtained from sources believed reliable, but has not been verified for accuracy or completeness. You should conduct a careful, independent investigation of the property and verify all information. Any reliance on this information is solely at your own risk. CBRE and the CBRE logo are service marks of CBR