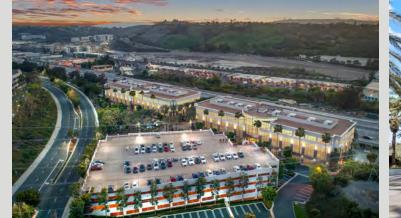

27101 & 27201 PUERTA REAL | MISSION VIEJO CA

MISSION RIDGE

CLASS A OFFICE LOCATED IN THE HEART OF SOUTH ORANGE COUNTY

 $\stackrel{\mathsf{M}}{\sim}$ 

Μ

R

- + Most Prestigious Class A Office located in Mission Viejo in the heart of South Orange County
- + Two four story office buildings totaling +/- 232,000 SF
- + Structured and surface parking available, including EV charging stations
- + Fitness facility with showers/locker rooms on-site
- + Fiber optic capability with conduit inter-connectivity between buildings
- + Lush landscaping, outdoor seating areas and putting green
- + On-site property management
- + Security services provided
- + Adjacent to significant retail and restaurants at The Kaleidoscope, The Shops at Mission Viejo and centers along Crown Valley Parkway
- + Minutes to Mission Hospital Mission Viejo
- + Exceptional 5 Freeway building signage and visibility