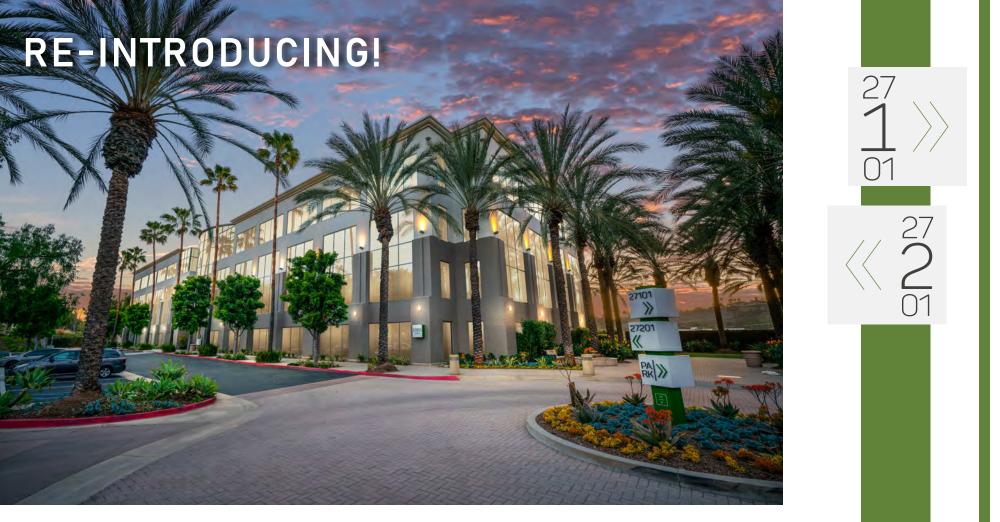

27101 & 27201 PUERTA REAL | MISSION VIEJO CA

MISSION RIDGE

CLASS A OFFICE LOCATED IN THE HEART OF SOUTH ORANGE COUNTY

 $\stackrel{\mathsf{M}}{\sim}$ 

Μ

R

- + Most Prestigious Class A Office located in Mission Viejo in the heart of South Orange County
- + Two four story office buildings totaling +/- 232,000 SF
- + Structured and surface parking available, including EV charging stations
- + Fitness facility with showers/locker rooms on-site
- + Fiber optic capability with conduit inter-connectivity between buildings
- + Lush landscaping, outdoor seating areas and putting green
- + On-site property management
- + Security services provided
- + Adjacent to significant retail and restaurants at The Kaleidoscope, The Shops at Mission Viejo and centers along Crown Valley Parkway
- + Minutes to Mission Hospital Mission Viejo
- + Exceptional 5 Freeway building signage and visibility

### 27101 & 27201 PUERTA REAL | MISSION VIEJO CA

# MISSION RIDGE