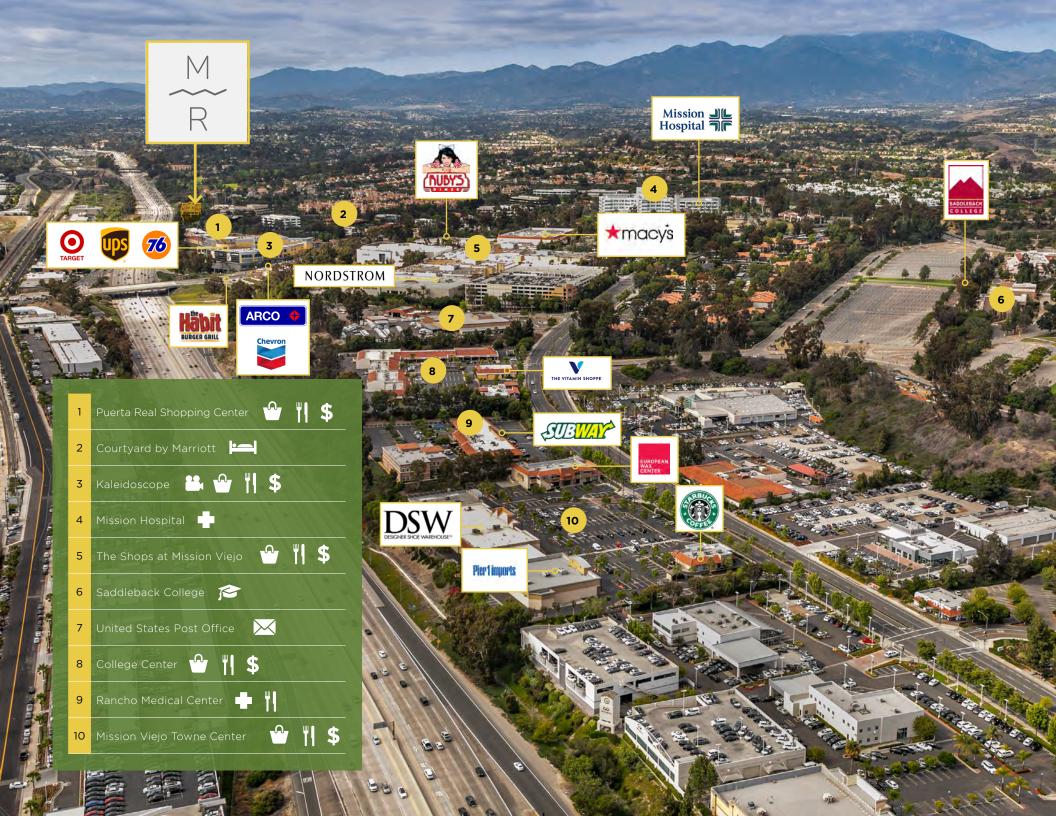

27101 & 27201 PUERTA REAL | MISSION VIEJO CA

MISSION RIDGE

CLASS A OFFICE LOCATED IN THE HEART OF SOUTH ORANGE COUNTY

 $\stackrel{\mathsf{M}}{\sim}$ 

Μ

R

- + Most Prestigious Class A Office located in Mission Viejo in the heart of South Orange County
- + Two four story office buildings totaling +/- 232,000 SF
- + Structured and surface parking available, including EV charging stations
- + Fitness facility with showers/locker rooms on-site
- + Fiber optic capability with conduit inter-connectivity between buildings
- + Lush landscaping, outdoor seating areas and putting green
- + On-site property management
- + Security services provided
- + Adjacent to significant retail and restaurants at The Kaleidoscope, The Shops at Mission Viejo and centers along Crown Valley Parkway
- + Minutes to Mission Hospital Mission Viejo
- + Exceptional 5 Freeway building signage and visibility