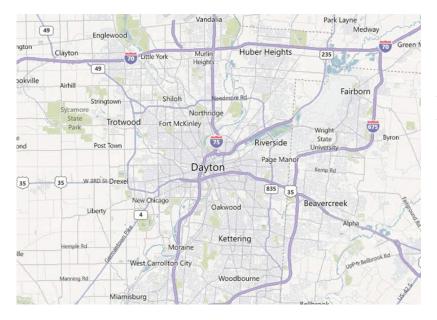

## 2404-2432 East River Road

Moraine, Ohio 45439

.8 miles to Interstate 75
5 miles to Downtown Dayton
7 miles to Interstate 675
10 miles to Interstate 70
14 miles to Dayton International Airport
43 miles to Downtown Cincinnati
60 miles to Greater Cincinnati Airport
74 miles to Downtown Columbus