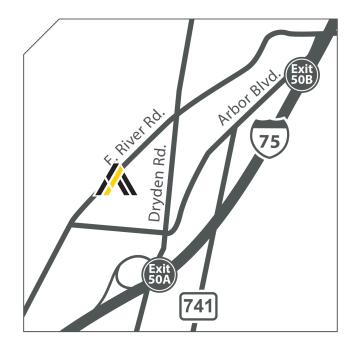

## 2404-2432 East River Road

Moraine, Ohio 45439

.8 miles to Interstate 75
5 miles to Downtown Dayton
7 miles to Interstate 675
10 miles to Interstate 70
14 miles to Dayton International Airport
43 miles to Downtown Cincinnati
60 miles to Greater Cincinnati Airport
74 miles to Downtown Columbus