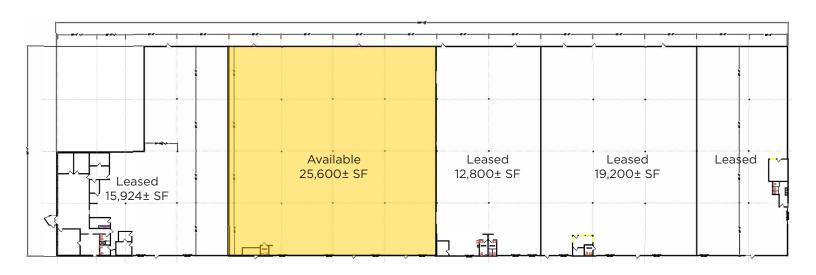

### **Building Plan**

#### **Building Specifications**

Available:  $25,600 \pm SF$ Docks:  $7(8' \times 8')$ 

Ceiling Height: 19' to Bottom of Bar Joists

Construction: Con/Steel Tilt-Up

Electrical: Typically 100 Amp - 220 Volt Separately