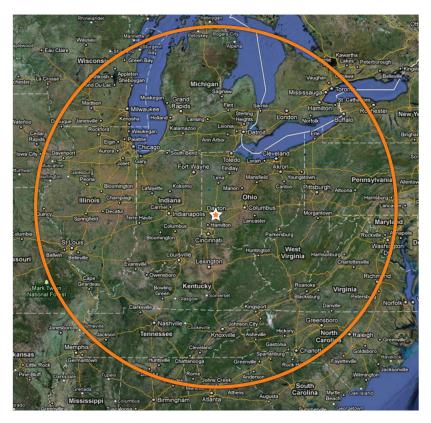

Con/Steel Tilt-Up

Electrical: Typically 100 Amp - 220 Volt Separately

Metered for Each Tenant

**Lighting:** New LED lighting

Sprinkler System: Wet

Heating: Natural Gas
Truck Court: 90' Deep
Lease Type: NNN

Lease Rates: \$4.25 psf
Lease Term: Negotiable





Steve Peters, SIOR

Principal

937.469.8277

Steve.Peters@ApexCommercialGroup.com

Owned and managed by:



# 2404-2432 East River Road

Moraine, Ohio 45439



### **Building Plan**



### **Floor Plan**



ApexCommercialGroup.com

## 2404-2432 East River Road

Moraine, Ohio 45439





.8 miles to Interstate 75
5 miles to Downtown Dayton
7 miles to Interstate 675
10 miles to Interstate 70
14 miles to Dayton International Airport
43 miles to Downtown Cincinnati
60 miles to Greater Cincinnati Airport
74 miles to Downtown Columbus



One Day Truck 400 Mile Radius