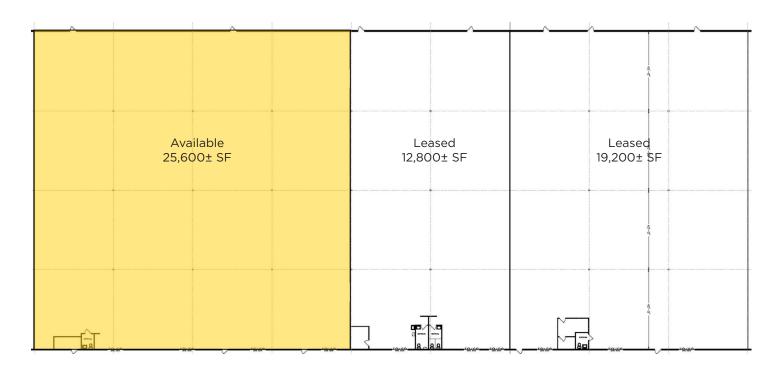

### **Floor Plan**

ApexCommercialGroup.com

#### **Building Specifications**

Available:  $25,600 \pm SF$ Docks:  $7(8' \times 8')$ 

Ceiling Height: 19' to Bottom of Bar Joists

Construction: Con/Steel Tilt-Up

Electrical: Typically 100 Amp - 220 Volt Separately