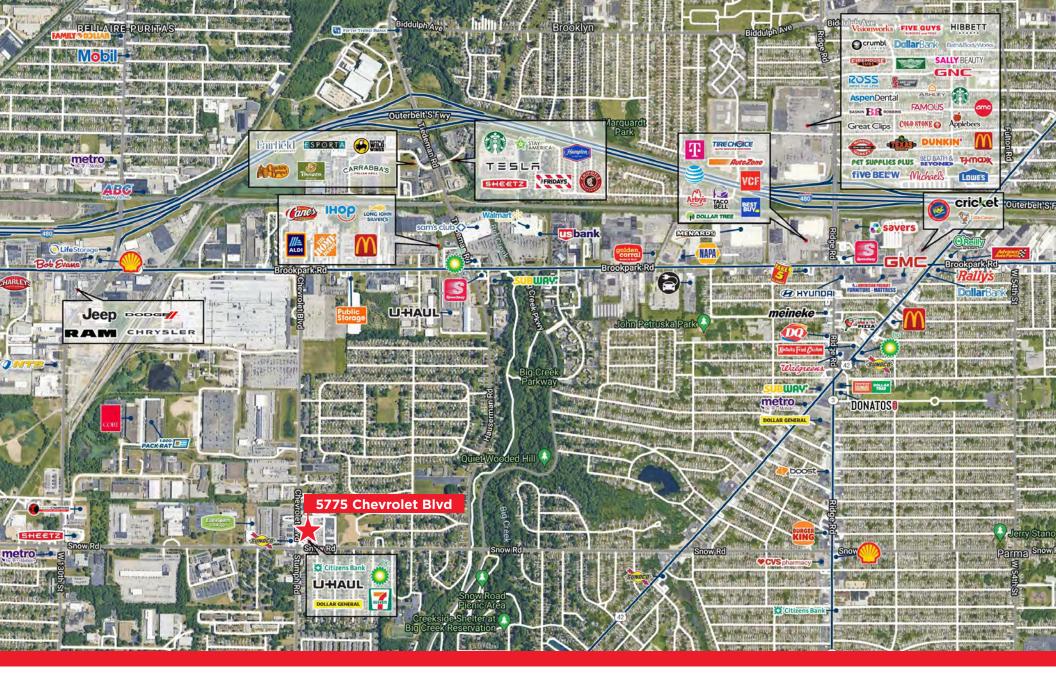

## **HIGHLIGHTS**

- 2,850 SF former bank with drive-through located at corner of Chevrolet Blvd and Snow Rd
- Potential for redevelopment to restaurant
- Parma is the seventh largest city in the state of Ohio, with over 300,000 people within a 5 mile radius
- Nearly 20,000 VPD from Snow Road
- Immediately adjacent to General Motors Parma Plant with over 1,300 employees