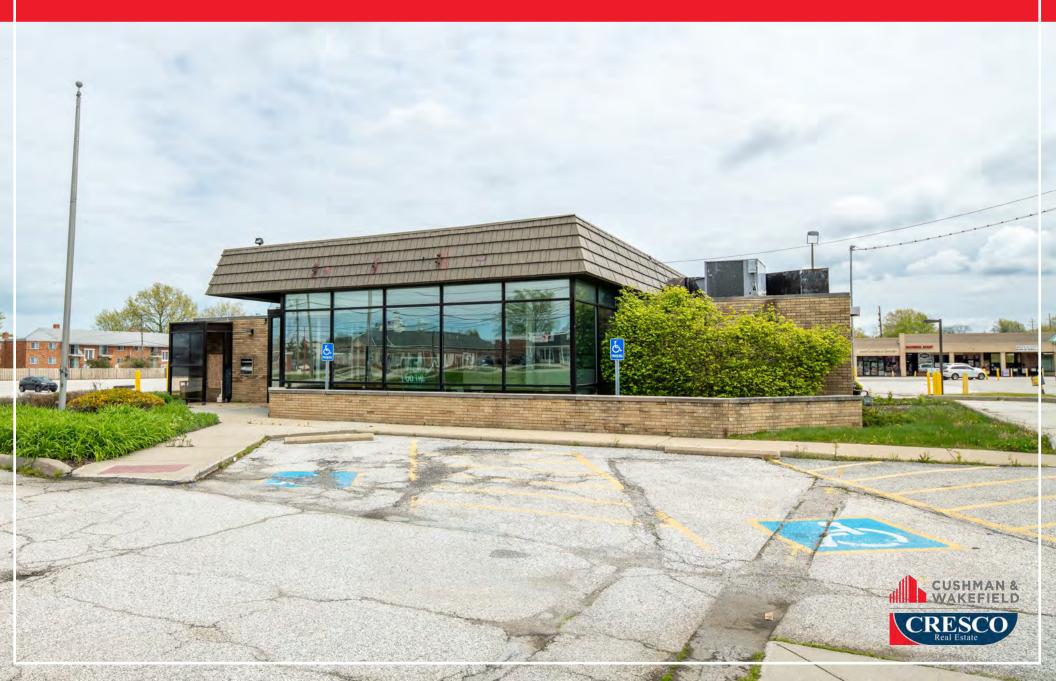

## FREESTANDING RETAIL FOR LEASE

5775 CHEVROLET BOULEVARD, PARMA, OHIO 44130

## **HIGHLIGHTS**

- 2,850 SF former bank with drive-through located at corner of Chevrolet Blvd and Snow Rd
- Potential for redevelopment to restaurant
- Parma is the seventh largest city in the state of Ohio, with over 300,000 people within a 5 mile radius
- Nearly 20,000 VPD from Snow Road
- Immediately adjacent to General Motors Parma Plant with over 1,300 employees

**AVAILABLE SPACE:** 2,850 SF ON 0.6 AC