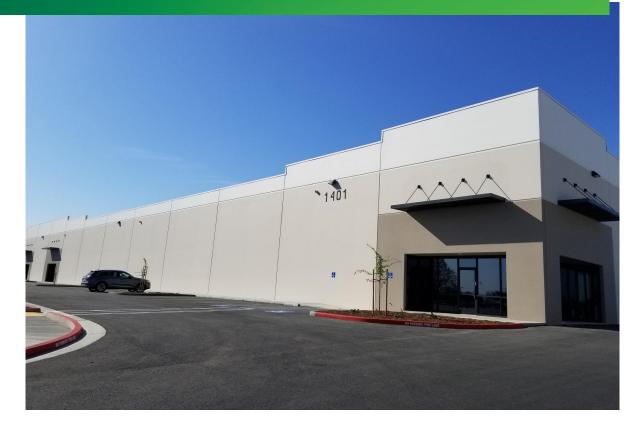

# WAREHOUSE/DISTRIBUTION/ MANUFACTURING SPACE

1401 CANNERY ROAD, STE. 150 woodland, california

## **PROPERTY FEATURES**

- + ±15,950 Total SF
- + ±757 SF Brand New Office
- + ±15,193 SF Warehouse
- + 200 AMP, 277/480 Volt power
- + Three (3) ±12'x14' Grade Level Doors
- + Four (4) Dock Doors with Edge-of-Dock Levelers
- + ±24' Warehouse Clear Height
- + .33/3000 Fire Suppression System
- + Excellent Central Woodland Location, 1 Minute to Hwy 113, 2 Minutes to I-5 and 10 Minutes to I-80
- + Newer Construction