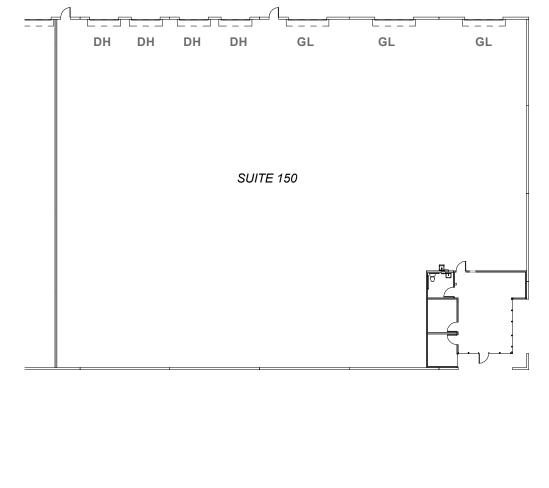

# WAREHOUSE/DISTRIBUTION/ MANUFACTURING SPACE

1401 CANNERY ROAD, STE. 150 woodland, california





## **PROPERTY FEATURES**

- + ±15,950 Total SF
- + ±757 SF Brand New Office
- + ±15,193 SF Warehouse
- + 200 AMP, 277/480 Volt power
- + Three (3) ±12'x14' Grade Level Doors
- + Four (4) Dock Doors with Edge-of-Dock Levelers
- + ±24' Warehouse Clear Height
- + .33/3000 Fire Suppression System
- + Excellent Central Woodland Location, 1 Minute to Hwy 113, 2 Minutes to I-5 and 10 Minutes to I-80
- + Newer Construction



www.cbre.us/sacramentodt

1401 CANNERY ROAD, STE. 150 woodland, california



## FLOOR PLAN



NOT TO SCALE. MEASUREMENTS ARE APPROXIMATE.

CONTACT US

### DAVE PLANTING

+1 916 446 8204 david.planting@cbre.com Lic. 01274102

© 2024 CBRE, Inc. All rights reserved. This information has been obtained from sources believed reliable, but has not been verified for accuracy or completeness. You should conduct a careful, independent investigation of the property and verify all information. Any reliance on this information is solely at your own risk. CBRE and the CBRE logo are service marks of CBRE, Inc. All other marks displayed on this document are the property of their respective owners. Photos herein are the property of their respective owners. Use of these images without the express written consent of the owner is prohibited. PN 384912 (ps)



### www.cbre.us/sacramentodt