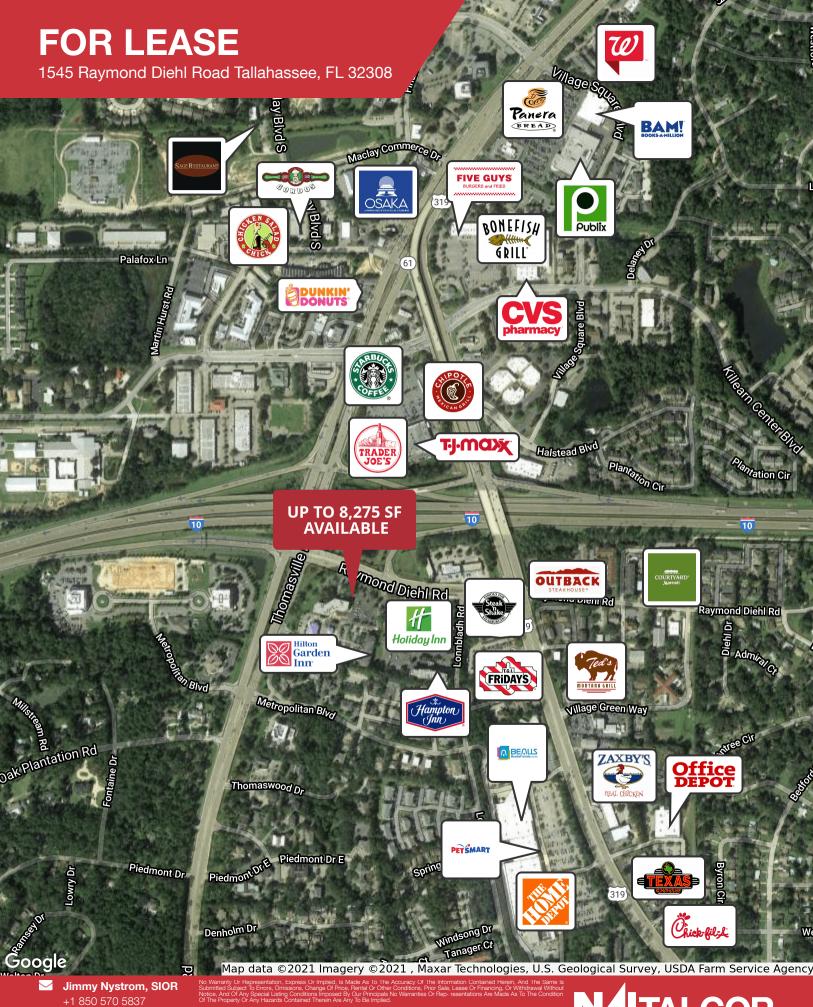

## **FOR LEASE**

1545 Raymond Diehl Road Tallahassee, FL 32308

## **OFFICE** | 3,550 - 8,275 SF

Class "A" office space with ample amount of square footage for lease.

- Class "A" Office Building
- Near Shops & Restaurants
- Convenient Location at I-10 & Thomasville Rd.
- Partial Floor Available

#### **Available Spaces**

| Spaces    | Lease Rate    | Size (SF)   |
|-----------|---------------|-------------|
| 3rd Floor | \$24.00 SF/yr | 6070 - 8275 |