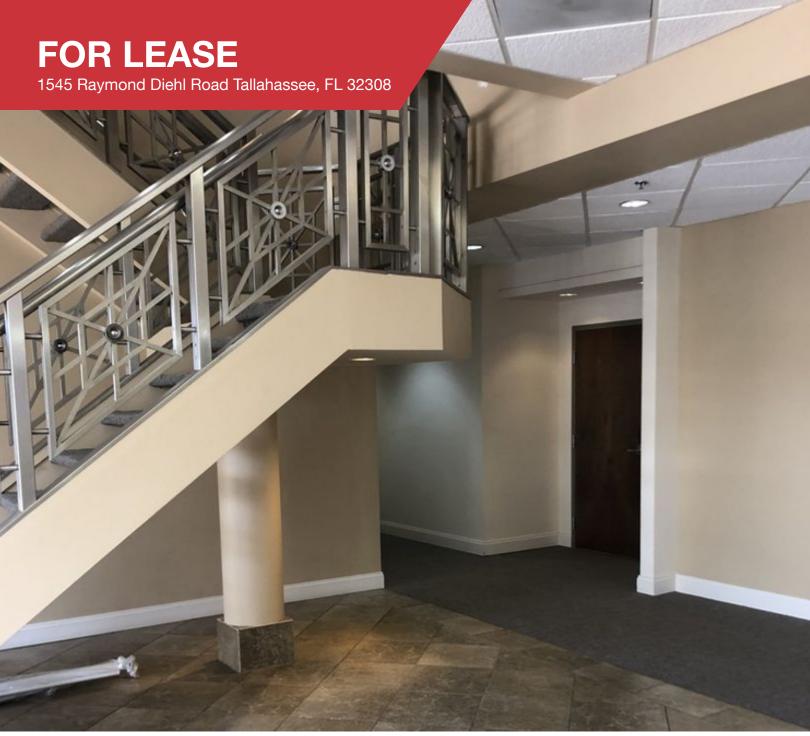

## **FOR LEASE**



1545 Raymond Diehl Road Tallahassee, FL 32308



## **OFFICE** | 3,550 - 8,275 SF

Class "A" office space with ample amount of square footage for lease.

- Class "A" Office Building
- Near Shops & Restaurants
- Convenient Location at I-10 & Thomasville Rd.
- Partial Floor Available

#### **Available Spaces**

| Spaces    | Lease Rate    | Size (SF)   |
|-----------|---------------|-------------|
| 3rd Floor | \$24.00 SF/yr | 6070 - 8275 |

















# **FOR LEASE**

1545 Raymond Diehl Road Tallahassee, FL 32308



Capital Health Plan Key Plan

Raymond Diehl | 1545 Raymond Diehl Road. Tallahassee

Second Floor Plan

SCALE: 1/16" = 1'-0"



## **FOR LEASE**

1545 Raymond Diehl Road Tallahassee, FL 32308