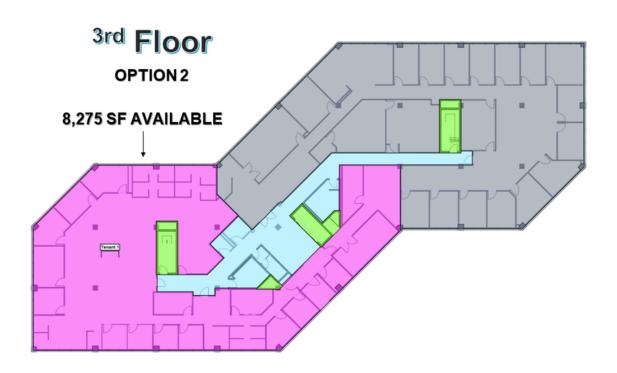

#### **Available Spaces**

| Spaces    | Lease Rate    | Size (SF)   |
|-----------|---------------|-------------|
| 3rd Floor | \$24.00 SF/yr | 6070 - 8275 |