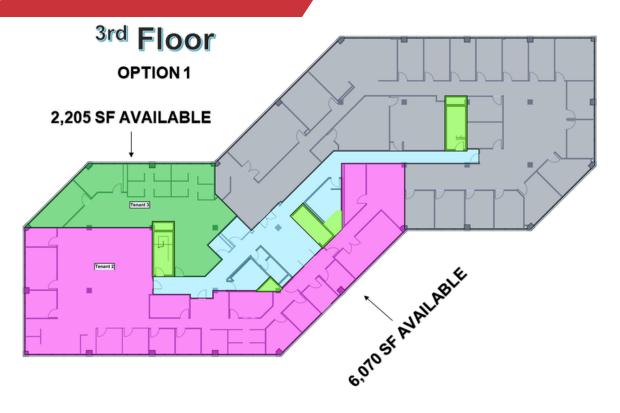

#### **Available Spaces**

| Spaces    | Lease Rate    | Size (SF)   |
|-----------|---------------|-------------|
| 3rd Floor | \$24.00 SF/yr | 6070 - 8275 |