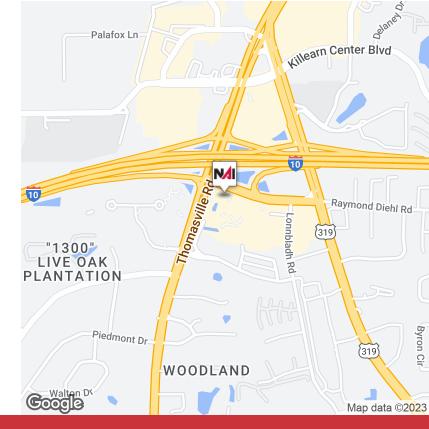

## **OFFICE** | 3,550 - 8,275 SF

Class "A" office space with ample amount of square footage for lease.

- Class "A" Office Building
- Near Shops & Restaurants
- Convenient Location at I-10 & Thomasville Rd.
- Partial Floor Available