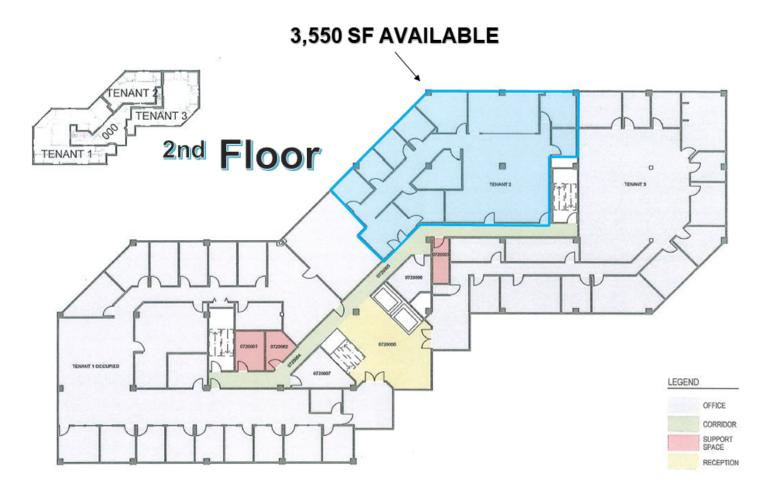

# **FOR LEASE**

1545 Raymond Diehl Road Tallahassee, FL 32308

Capital Health Plan Key Plan

Raymond Diehl | 1545 Raymond Diehl Road. Tallahassee

Second Floor Plan

SCALE: 1/16" = 1'-0"