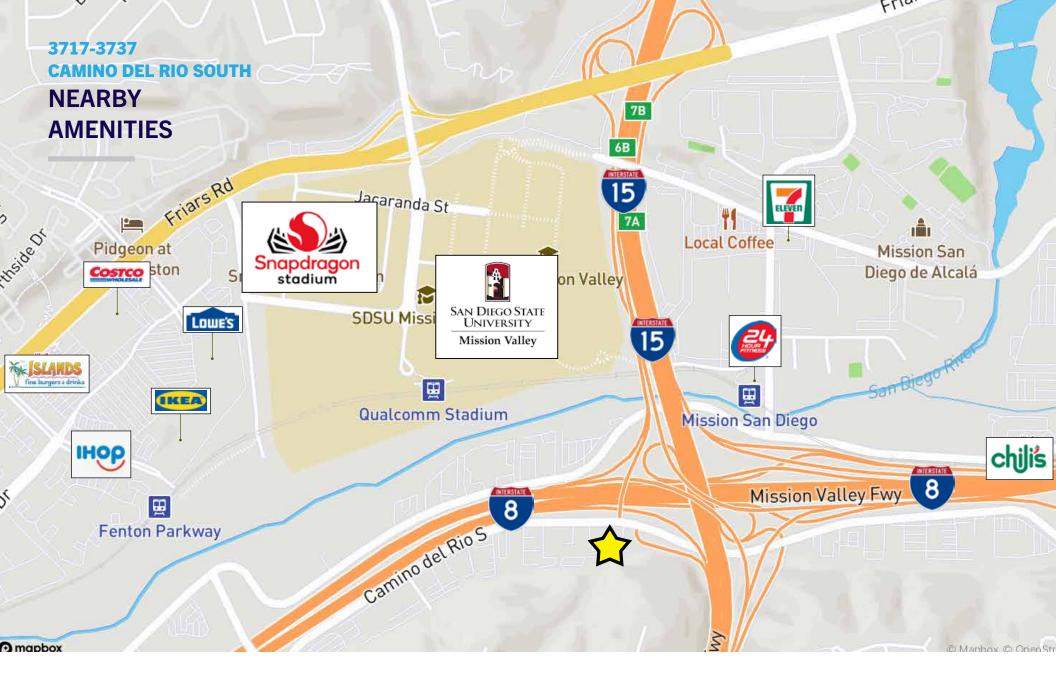

## 3717-3737 CAMINO DEL RIO SOUTH PROPERTY HIGHLIGHTS

**3717-3737 Camino del Rio South**, also known as the United Labor Center or ULC, is a professional office building located in the heart of Mission Valley. ULC offers a rare opportunity to occupy professional office space centrally located with easy access to some of San Diego's key amenities and attractions. ULC intersects with major freeways such as the I-8, I-15, and I-805 allowing easy access to those all around San Diego County.

- Favorable parking ratios offering tenants and their visitors easy access to parking
- Elevator access in 3737 building
- Property can welcome a variety of different professional or medical users
- Views of Snapdragon Stadium and Mission Valley
- Onsite management
- Easy access to Snapdragon Stadium, Mission Valley & Fashion Valley Malls, San Diego State University and Downtown San Diego