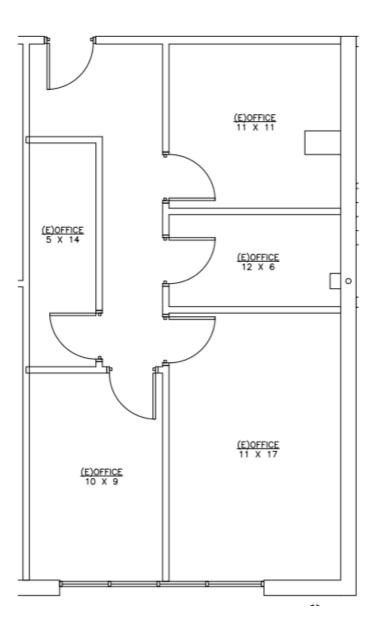

- 2,070 SF
- \$4,140 (including utilities)
- Available: 11/1/2024
- Reception
- Convenient Access to Lobby and Elevator
- 6 private Offices
- Storage
- Conference Room
- Kitchenette
- Patio Access

Infinity Investment Properties, Inc. All rights reserved. This information has been obtained from sources deemed reliable, but has not been verified for accuracy or completeness. You should conduct a careful, independent investigation of the property and verify all information. Any reliance on this information is solely at your own risk. Infinity Investment Properties, Inc. and the Infinity Investment Property logo are service marks for Infinity Investment Properties, Inc. All other marks displayed on this document are the property of their respective owners, and the use of such logos does not imply any affiliation with or endorsement of Infinity Investment Properties. Photos herein are the property of their respective owners. Use of these images without the express written consent of the owner is prohibited.

- 854 SF
- \$1,818/mo. (including utilities)
- 3 private offices
- Kitchenette
- Storage Room

Infinity Investment Properties, Inc. All rights reserved. This information has been obtained from sources deemed reliable, but has not been verified for accuracy or completeness. You should conduct a careful, independent investigation of the property and verify all information. Any reliance on this information is solely at your own risk. Infinity Investment Properties, Inc. and the Infinity Investment Property logo are service marks for Infinity Investment Properties, Inc. All other marks displayed on this document are the property of their respective owners, and the use of such logos does not imply any affiliation with or endorsement of Infinity Investment Properties. Photos herein are the property of their respective owners. Use of these images without the express written consent of the owner is prohibited.