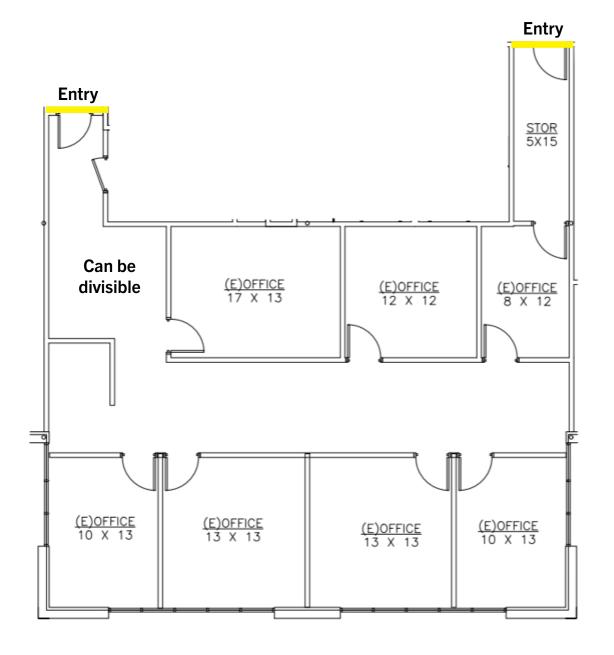

- 2,070 SF
- \$4,140 (including utilities)
- Available: 11/1/2024
- Reception
- Convenient Access to Lobby and Elevator
- 6 private Offices
- Storage
- Conference Room
- Kitchenette
- Patio Access

Infinity Investment Properties, Inc. All rights reserved. This information has been obtained from sources deemed reliable, but has not been verified for accuracy or completeness. You should conduct a careful, independent investigation of the property and verify all information. Any reliance on this information is solely at your own risk. Infinity Investment Properties, Inc. and the Infinity Investment Property logo are service marks for Infinity Investment Properties, Inc. All other marks displayed on this document are the property of their respective owners, and the use of such logos does not imply any affiliation with or endorsement of Infinity Investment Properties. Photos herein are the property of their respective owners. Use of these images without the express written consent of the owner is prohibited.