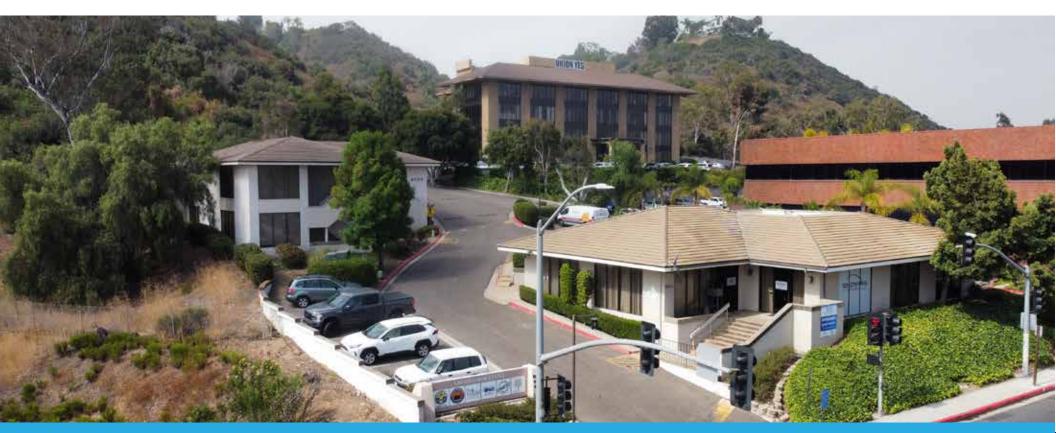

## 3717-3737 CAMINO DEL RIO SOUTH PROPERTY HIGHLIGHTS

**3717-3737 Camino del Rio South**, also known as the United Labor Center or ULC, is a professional office building located in the heart of Mission Valley. ULC offers a rare opportunity to occupy professional office space centrally located with easy access to some of San Diego's key amenities and attractions. ULC intersects with major freeways such as the I-8, I-15, and I-805 allowing easy access to those all around San Diego County.

- Favorable parking ratios offering tenants and their visitors easy access to parking
- Elevator access in 3737 building
- Property can welcome a variety of different professional or medical users
- Views of Snapdragon Stadium and Mission Valley
- Onsite management
- Easy access to Snapdragon Stadium, Mission Valley & Fashion Valley Malls, San Diego State University and Downtown San Diego