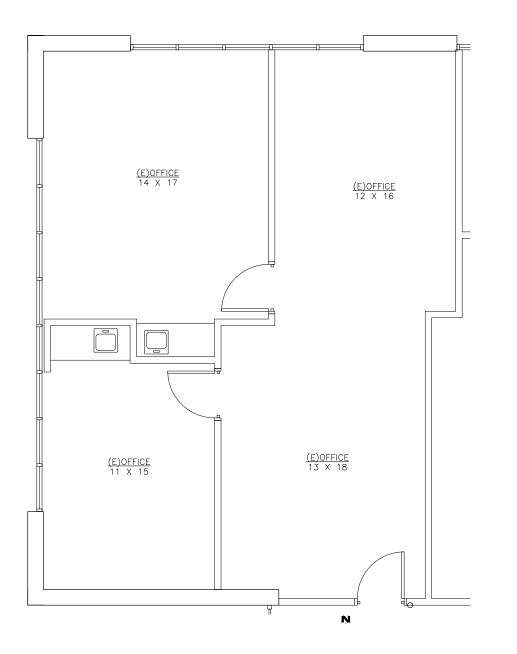

- 1,897 SF
- \$3,800 (including utilities)
- Available: 10/1/2024
- 5 private offices
- 1 conference room
- Reception area
- Perfect for light medical use, general office, and professional office
- Floor to ceiling windows with views of Mission Valley and Snapdragon Stadium

- 1,075 SF
- \$2,500/mo. (including utilities)
- Available: 7/1/2024
- Reception
- Bull Pen
- 2 private offices or 1 private office with 1 conference room
- 2 sinks
- Corner suite
- Wraparound view of Mission Valley and Snapdragon Stadium
- Upgraded wood flooring