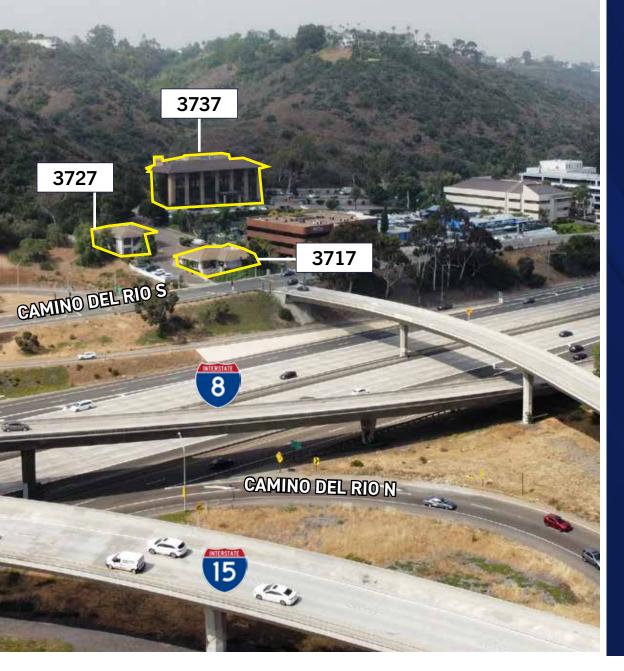

# **OFFICE SPACE FOR LEASE** 854 – 2,070 SF Available

**3717-3737 Camino Del Rio South** San Diego, CA 92108 FOR MORE INFORMATION, PLEASE CONTACT:

## 3717-3737 CAMINO DEL RIO SOUTH PROPERTY HIGHLIGHTS

**3717-3737 Camino del Rio South**, also known as the United Labor Center or ULC, is a professional office building located in the heart of Mission Valley. ULC offers a rare opportunity to occupy professional office space centrally located with easy access to some of San Diego's key amenities and attractions. ULC intersects with major freeways such as the I-8, I-15, and I-805 allowing easy access to those all around San Diego County.

### 3717-3737 CAMINO DEL RIO SOUTH CURRENT AVAILABILITY