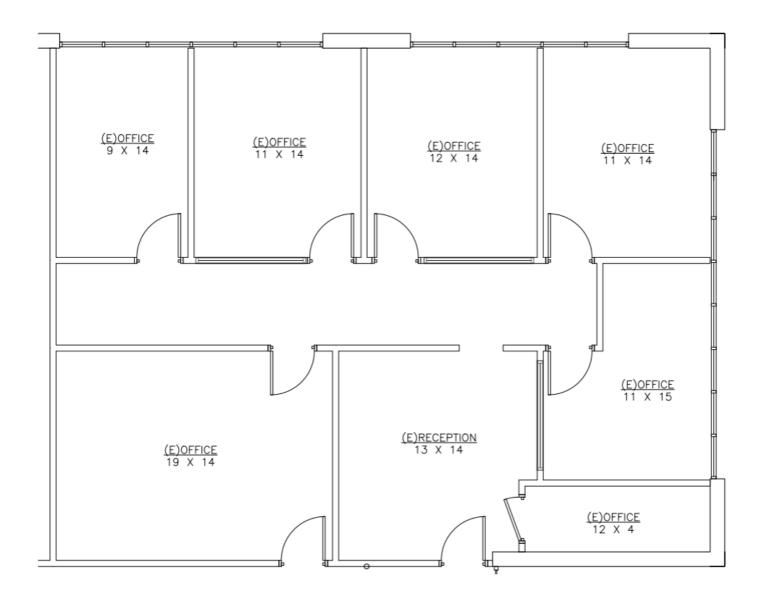

- 1,897 SF
- \$3,800 (including utilities)
- Available: 10/1/2024
- 5 private offices
- 1 conference room
- Reception area
- Perfect for light medical use, general office, and professional office
- Floor to ceiling windows with views of Mission Valley and Snapdragon Stadium