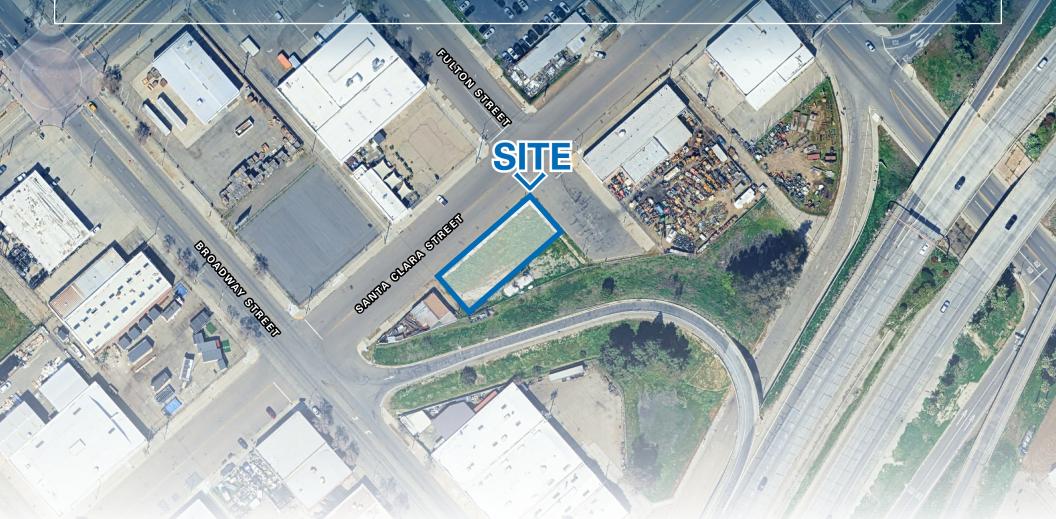

## AVAILABLE FOR SALE 7,250± SF OF VACANT LAND

# SWC OF FULTON & SANTA CLARA STREETS FRESNO, CA

**Menas Arisian** 

Sales Associate - Land Division m 559-430-9884 marisian@pearsonrealty.com CA RE Lic. #01948029

Independently Owned and Operated | Corporate License #00020875 | newmarkpearson.com

### SWC OF FULTON & SANTA CLARA STREETS

FRESNO, CA

**PROPERTY** INFORMATION

Availability:  $7.250 \pm SF$ 

Zoning: DTN- C (Downtown Neighborhood - Activity Class C)

APN: 468-293-01