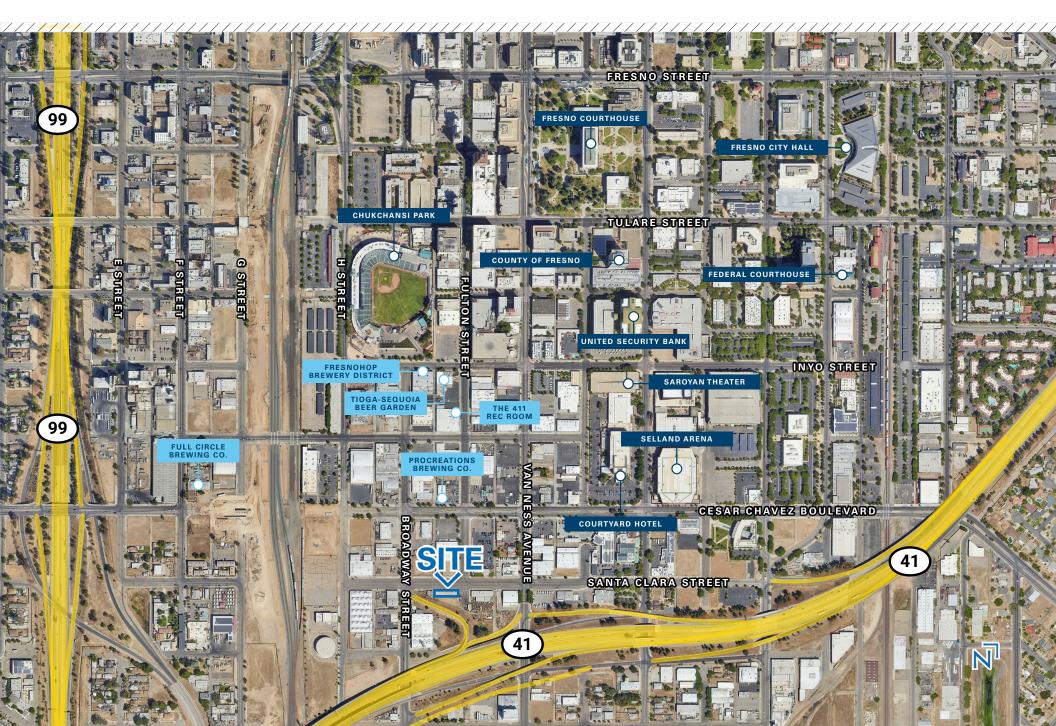

#### PROPERTY DESCRIPTION

Seize this incredible opportunity to develop in a thriving urban setting with Downtown Neighborhood (DTN-C) Zoning. The DTN-C District intends for lively, walkable, mixed-use urban neighborhoods surrounding the Downtown Core (ask agent for specific use regulations). Conveniently located near Highway 41 & Fulton Street, this property offers excellent accessibility and high visibility. With utilities nearby, this lot is ready for your vision—whether it's a dynamic mixed-use development, retail space, or urban residential project.

#### **HIGHLIGHTS**

- Downtown General (DTN-C) Zoning allowing for a mixed-use urban setting (Ask agent for Use Regulations)
- One of last remaining vacant parcels in Downtown Fresno
- Exceptional access to freeways
- Utilities nearby