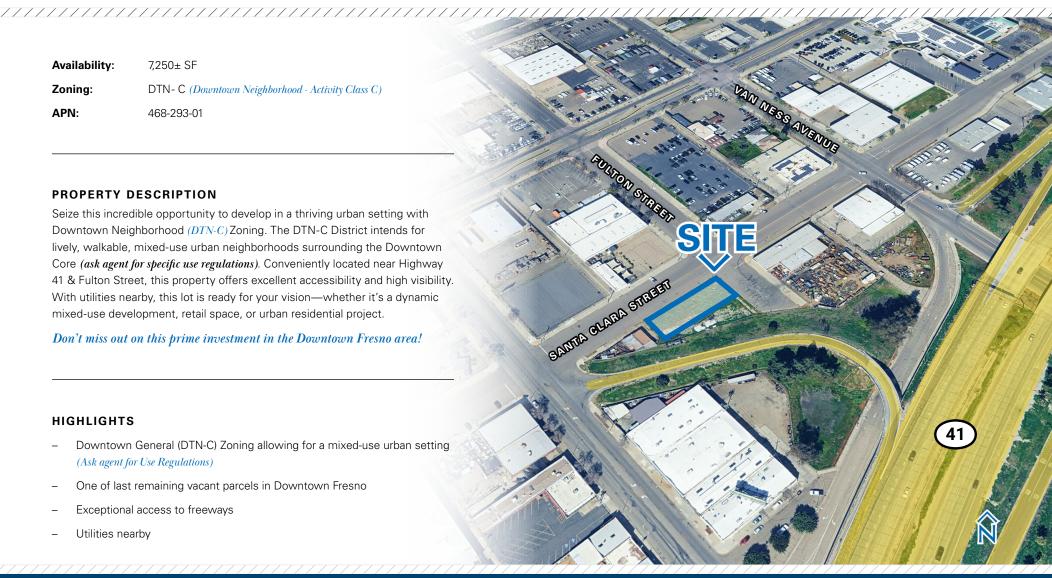

### SWC OF FULTON & SANTA CLARA STREETS

FRESNO, CA

**PROPERTY** INFORMATION

Availability:  $7.250 \pm SF$ 

Zoning: DTN- C (Downtown Neighborhood - Activity Class C)

APN: 468-293-01

#### PROPERTY DESCRIPTION

Seize this incredible opportunity to develop in a thriving urban setting with Downtown Neighborhood (DTN-C) Zoning. The DTN-C District intends for lively, walkable, mixed-use urban neighborhoods surrounding the Downtown Core (ask agent for specific use regulations). Conveniently located near Highway 41 & Fulton Street, this property offers excellent accessibility and high visibility. With utilities nearby, this lot is ready for your vision—whether it's a dynamic mixed-use development, retail space, or urban residential project.

Don't miss out on this prime investment in the Downtown Fresno area!

#### **HIGHLIGHTS**

- Downtown General (DTN-C) Zoning allowing for a mixed-use urban setting (Ask agent for Use Regulations)
- One of last remaining vacant parcels in Downtown Fresno
- Exceptional access to freeways
- Utilities nearby