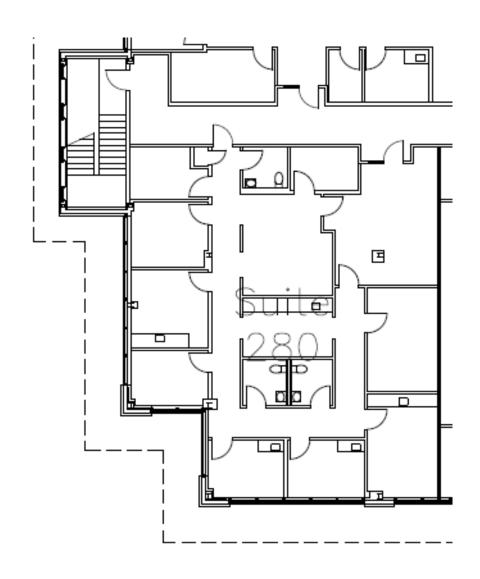

### 39475 Lewis Drive | Novi, Michigan

Floor Plan - Suite 200

Suite 200 10,944 SF <u>View Space</u>

Floor Plan - Suite 280

Suite 280 2,776 SF

Floor Plan - Suite 290

Suite 290 2,290 SF View Space