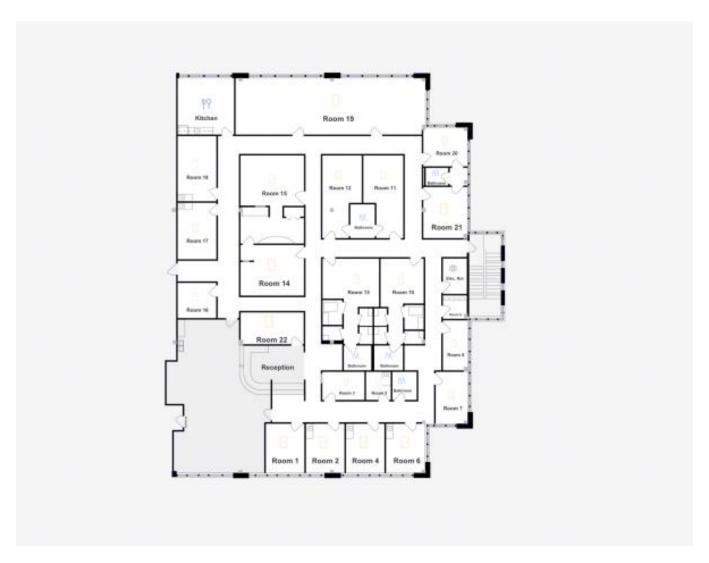

### 39475 Lewis Drive | Novi, Michigan

Floor Plan - Suite 200

Suite 200 10,944 SF <u>View Space</u>

Floor Plan - Suite 280

Suite 280 2,776 SF

Floor Plan - Suite 290

Suite 290 2,290 SF View Space