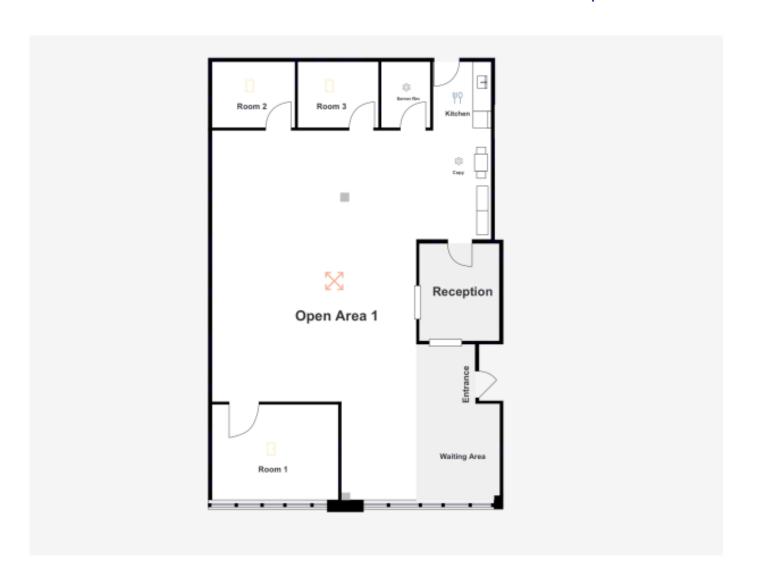

### 39475 Lewis Drive | Novi, Michigan

Floor Plan - Suite 200

Suite 200 10,944 SF <u>View Space</u>

Floor Plan - Suite 280

Suite 280 2,776 SF

Floor Plan - Suite 290

Suite 290 2,290 SF View Space