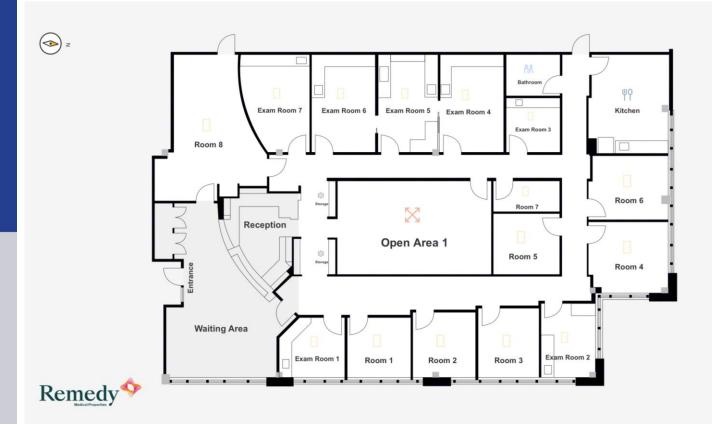

### Interior Exam Room Photos

Floor Plan - Suite 170

Suite 170 4,928 SF View Space