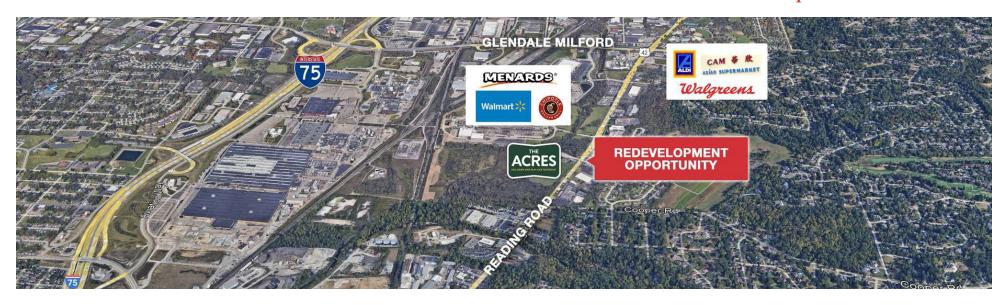

#### **Property Highlights**

- Zoned O/R Office/Research District
- Prime location in the thriving Evendale area, minutes from the I-75 interchange
- Potential for a variety of commercial development opportunities
- Asking \$1,150,000

## For Sale

 $2.747~Acres\mid \$418,639 \, / \, AC$  Land Space