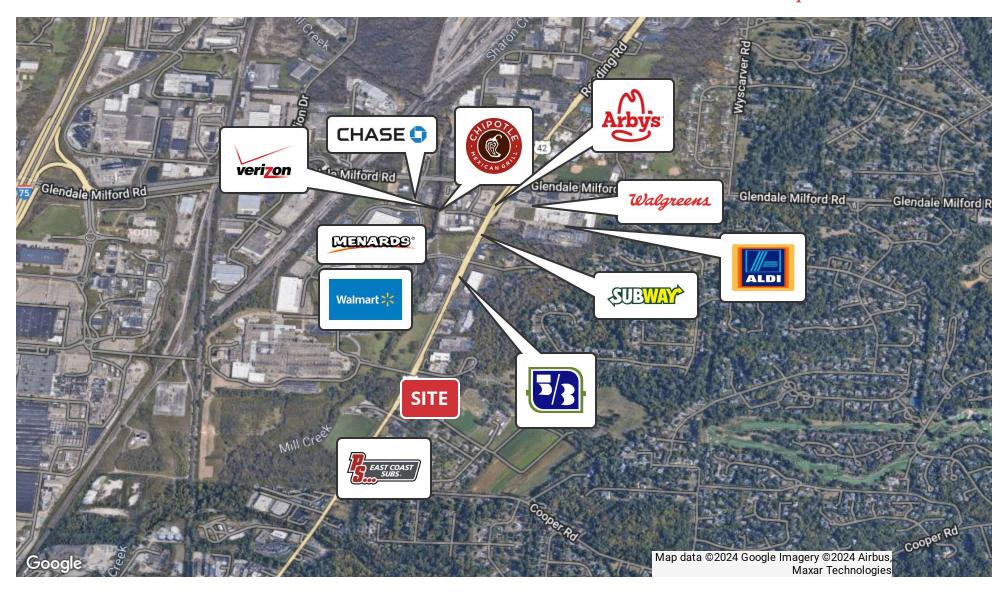

#### **Property Highlights**

- Zoned O/R Office/Research District
- Prime location in the thriving Evendale area, minutes from the I-75 interchange
- Potential for a variety of commercial development opportunities
- Asking \$1,150,000

## For Sale

 $2.747~Acres\mid \$418,639 \, / \, AC$  Land Space