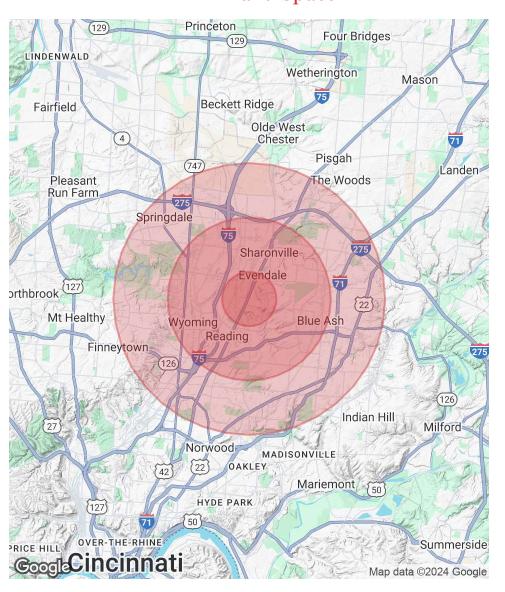

| Demographics      | 1 Mile    | 3 Miles   | 5 Miles   |
|-------------------|-----------|-----------|-----------|
| Total Households  | 1,532     | 23,395    | 69,502    |
| Total Population  | 3,481     | 55,186    | 164,570   |
| Average HH Income | \$157,931 | \$116,346 | \$113,820 |

### For Sale 2.747 Acres | \$418,639 / AC Land Space

| Population           | 1 Mile | 3 Miles | 5 Miles |
|----------------------|--------|---------|---------|
| Total Population     | 3,481  | 55,186  | 164,570 |
| Average Age          | 44     | 42      | 42      |
| Average Age (Male)   | 44     | 40      | 40      |
| Average Age (Female) | 45     | 43      | 43      |

| Households & Income | 1 Mile    | 3 Miles   | 5 Miles   |
|---------------------|-----------|-----------|-----------|
| Total Households    | 1,532     | 23,395    | 69,502    |
| # of Persons per HH | 2.3       | 2.4       | 2.4       |
| Average HH Income   | \$157,931 | \$116,346 | \$113,820 |
| Average House Value | \$378,687 | \$331,425 | \$329,095 |

Demographics data derived from AlphaMap