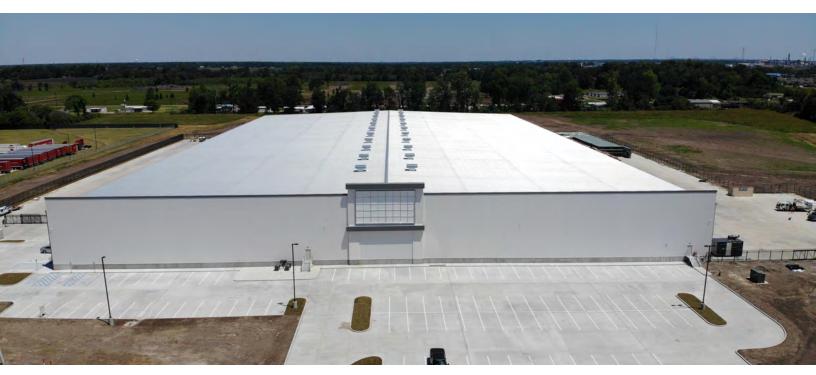

2070 COMMERCIAL DR, PORT ALLEN, LA 70767

250,000 SF

**FOR LEASE** 

#### **PROPERTY HIGHLIGHTS**

- 250,000 SF Cross Dock Distribution Facility
- Built in 2019
- 10+ Acres
- Fenced in with Card Access Gates
- 33' Clear Height
- 54 4' Dock High Doors with Levelers and Tie Backs
- 4,500 SF Office
- LED Lighting throughout with Aisle Motion Censors
- Sprinklered
- Dual Access to I-10