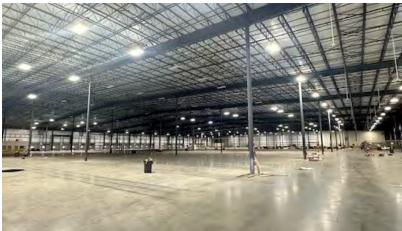

2070 COMMERCIAL DR, PORT ALLEN, LA 70767

250,000 SF

**FOR LEASE** 

#### **PROPERTY HIGHLIGHTS**

- 250,000 SF Cross Dock Distribution Facility
- Built in 2019
- 10+ Acres
- Fenced in with Card Access Gates
- 33' Clear Height
- 54 4' Dock High Doors with Levelers and Tie Backs
- 4,500 SF Office
- LED Lighting throughout with Aisle Motion Censors
- Sprinklered
- Dual Access to I-10