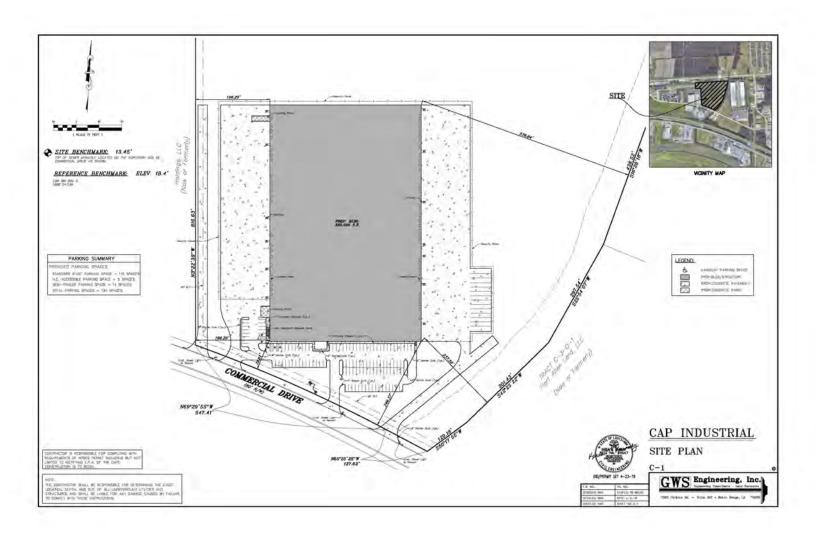

2070 COMMERCIAL DR, PORT ALLEN, LA 70767

250,000 SF

**FOR LEASE** 

#### **PROPERTY HIGHLIGHTS**

- 250,000 SF Cross Dock Distribution Facility
- Built in 2019
- 10+ Acres
- Fenced in with Card Access Gates
- 33' Clear Height
- 54 4' Dock High Doors with Levelers and Tie Backs
- 4,500 SF Office
- LED Lighting throughout with Aisle Motion Censors
- Sprinklered
- Dual Access to I-10