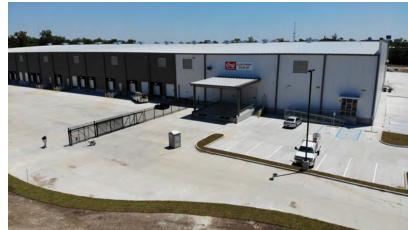

2070 COMMERCIAL DR, PORT ALLEN, LA 70767

250,000 SF

**FOR LEASE** 

#### **PROPERTY HIGHLIGHTS**

- 250,000 SF Cross Dock Distribution Facility
- Built in 2019
- 10+ Acres
- Fenced in with Card Access Gates
- 33' Clear Height
- 54 4' Dock High Doors with Levelers and Tie Backs
- 4,500 SF Office
- LED Lighting throughout with Aisle Motion Censors
- Sprinklered
- Dual Access to I-10