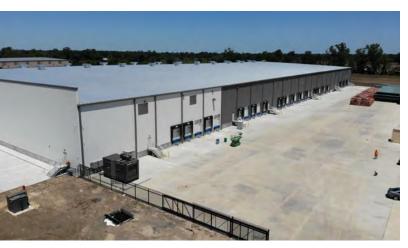

2070 COMMERCIAL DR, PORT ALLEN, LA 70767

250,000 SF

**FOR LEASE** 

#### **PROPERTY HIGHLIGHTS**

- 250,000 SF Cross Dock Distribution Facility
- Built in 2019
- 10+ Acres
- Fenced in with Card Access Gates
- 33' Clear Height
- 54 4' Dock High Doors with Levelers and Tie Backs
- 4,500 SF Office
- LED Lighting throughout with Aisle Motion Censors
- Sprinklered
- Dual Access to I-10