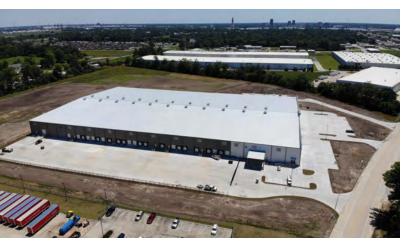

2070 COMMERCIAL DR, PORT ALLEN, LA 70767

250,000 SF

**FOR LEASE** 

#### **PROPERTY HIGHLIGHTS**

- 250,000 SF Cross Dock Distribution Facility
- Built in 2019
- 10+ Acres
- Fenced in with Card Access Gates
- 33' Clear Height
- 54 4' Dock High Doors with Levelers and Tie Backs
- 4,500 SF Office
- LED Lighting throughout with Aisle Motion Censors
- Sprinklered
- Dual Access to I-10