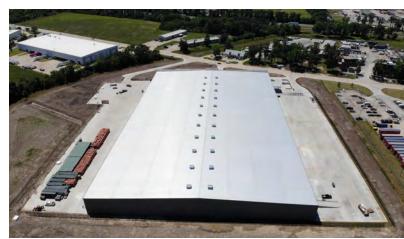

2070 COMMERCIAL DR, PORT ALLEN, LA 70767

250,000 SF

**FOR LEASE** 

#### **PROPERTY HIGHLIGHTS**

- 250,000 SF Cross Dock Distribution Facility
- Built in 2019
- 10+ Acres
- Fenced in with Card Access Gates
- 33' Clear Height
- 54 4' Dock High Doors with Levelers and Tie Backs
- 4,500 SF Office
- LED Lighting throughout with Aisle Motion Censors
- Sprinklered
- Dual Access to I-10