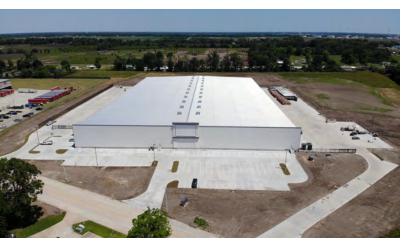

2070 COMMERCIAL DR, PORT ALLEN, LA 70767

250,000 SF

**FOR LEASE** 

#### **PROPERTY HIGHLIGHTS**

- 250,000 SF Cross Dock Distribution Facility
- Built in 2019
- 10+ Acres
- Fenced in with Card Access Gates
- 33' Clear Height
- 54 4' Dock High Doors with Levelers and Tie Backs
- 4,500 SF Office
- LED Lighting throughout with Aisle Motion Censors
- Sprinklered
- Dual Access to I-10