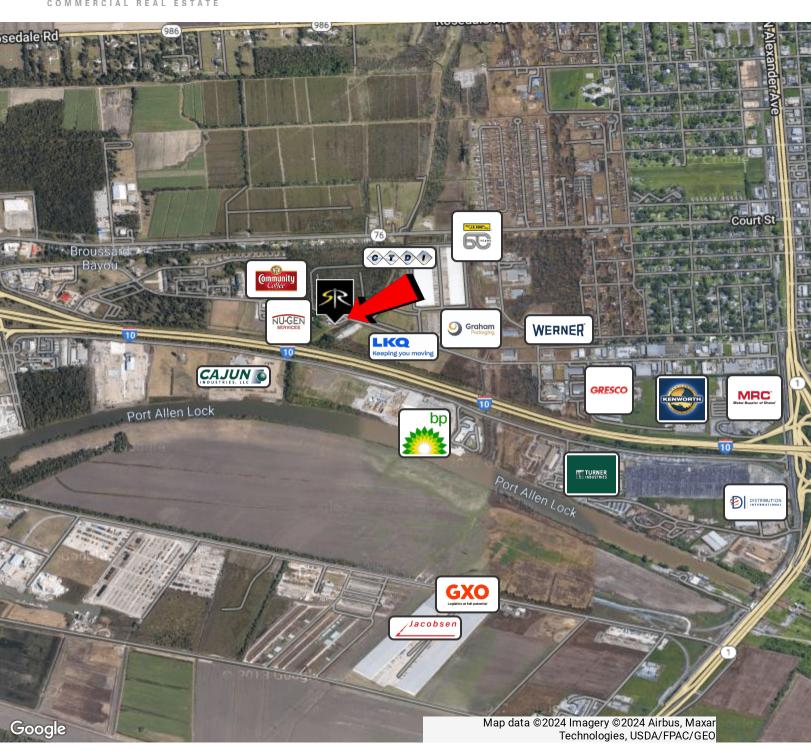

2070 COMMERCIAL DR, PORT ALLEN, LA 70767

250,000 SF

**FOR LEASE** 

#### **PROPERTY HIGHLIGHTS**

- 250,000 SF Cross Dock Distribution Facility
- Built in 2019
- 10+ Acres
- Fenced in with Card Access Gates
- 33' Clear Height
- 54 4' Dock High Doors with Levelers and Tie Backs
- 4,500 SF Office
- LED Lighting throughout with Aisle Motion Censors
- Sprinklered
- Dual Access to I-10