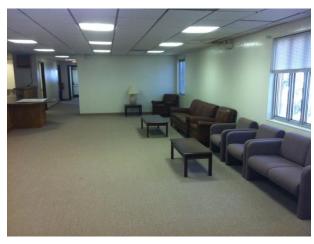

2 ton                       |
| SPRINKLER SYSTEM:    | -                                    |
|                      | Wireless Connection/ Fiber           |
| FIBER:               | Nearby                               |
|                      | South Plains Electric                |
| ELECTRIC:            | Cooperative                          |
| POWER CAPACITY:      | 208 Volt 3 Phase                     |
| BACKUP GENERATOR:    | -                                    |
| GAS:                 | Atmos Energy                         |
| WATER:               | City of Lubbock                      |
| WATER LINE:          | 2" Line                              |
| SEWER:               | City of Lubbock                      |
| SEWER LINE:          | 4" Line                              |