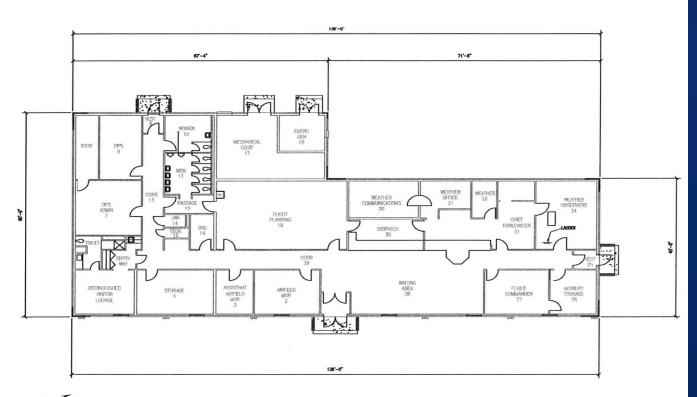

## BUILDING #79 APPROXIMATELY 6,997 SF

## **Area Amenities**

| BUILDING:            | 79                                   |
|----------------------|--------------------------------------|
| ADDRESS:             | 510 Davis Drive                      |
|                      | Lubbock, TX 79416                    |
| LEASE RATE:          | \$8 PSF per Year "AS IS"             |
| LEASE TYPE:          | Modified Gross                       |
| SECURITY DEPOSIT:    | Equal to First Month's Rent          |
| BUILDING TYPE:       | Office / Showroom                    |
| ZONING:              | Commercial                           |
| ACREAGE:             | 1.24                                 |
| NEAREST INTERSTATE:  | Interstate 27                        |
| DISTANCE:            | 10 Miles                             |
| NEAREST HIGHWAY:     | State Highway 114                    |
| DISTANCE:            | 1 Mile - Direct entrance to airfield |
| NEAREST RAIL:        | Permian Basin Railway                |
| DISTANCE:            | 1 Mile                               |
| CEILING HEIGHT:      | 8' Suspended Ceiling                 |
| PARKING SPACES:      | Ample                                |
| OFFICE FOOTAGE       |                                      |
| (APPROX):            | 6,997                                |
| YEAR BUILT:          | 1973                                 |
| STORIES:             | 1                                    |
| BUILDING DIMENSIONS: | 139' x 60'                           |
| CONSTRUCTION TYPE:   | Concrete block, Steel frame roof     |
| ROOF TYPE:           | Tar & Gravel                         |
| EXTERIOR TYPE:       | Brick                                |
| HVAC:                | 10 ton & 2 ton                       |
| SPRINKLER SYSTEM:    | -                                    |
|                      | Wireless Connection/ Fiber           |
| FIBER:               | Nearby                               |
|                      | South Plains Electric                |
| ELECTRIC:            | Cooperative                          |
| POWER CAPACITY:      | 208 Volt 3 Phase                     |
| BACKUP GENERATOR:    | -                                    |
| GAS:                 | Atmos Energy                         |
| WATER:               | City of Lubbock                      |
| WATER LINE:          | 2" Line                              |
| SEWER:               | City of Lubbock                      |
| SEWER LINE:          | 4" Line                              |