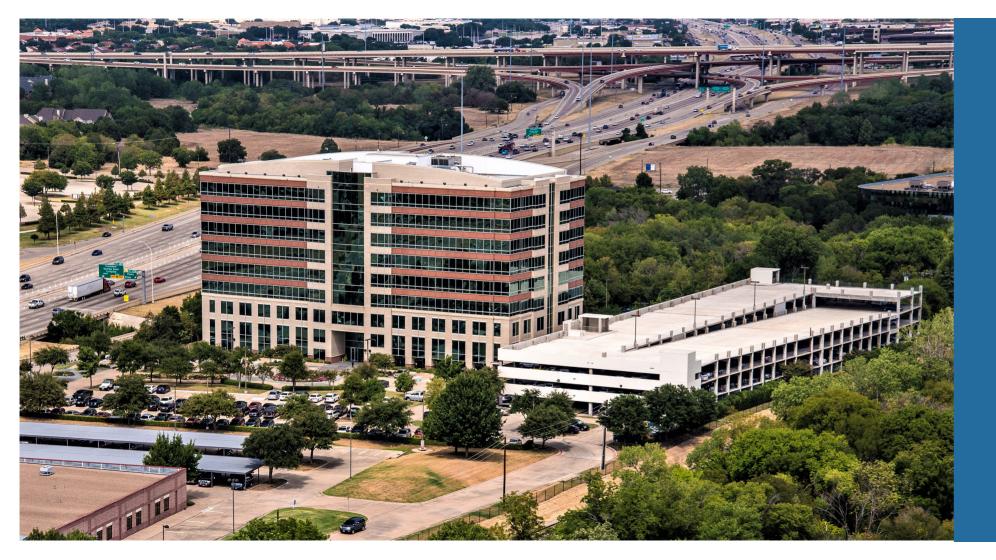

#### 2600 N CENTRAL EXPY | RICHARDSON TX

Tower 2600 is one of the most highly regarded buildings in Richardson, Texas - a major hub in the DFW metroplex. With award-winning design and a host of attractions at CityLine, Tower 2600 is an address to set your business apart.

### **CONVENIENCE AND ACCESSIBILITY**

- North Central Expressway (US-75) accessibility and visibility
- 0.5 miles from George Bush Turnpike
- Adjacent to Spring Valley Nature Area/Richardson hike and bike trail
- Excellent ingress and egress
- Less than 1 mile from the Cityline mixed-use development
- Located along the DART Rail System
- Centrally located within the metroplex for easy access to desirable residential communities, retail destinations and major highways