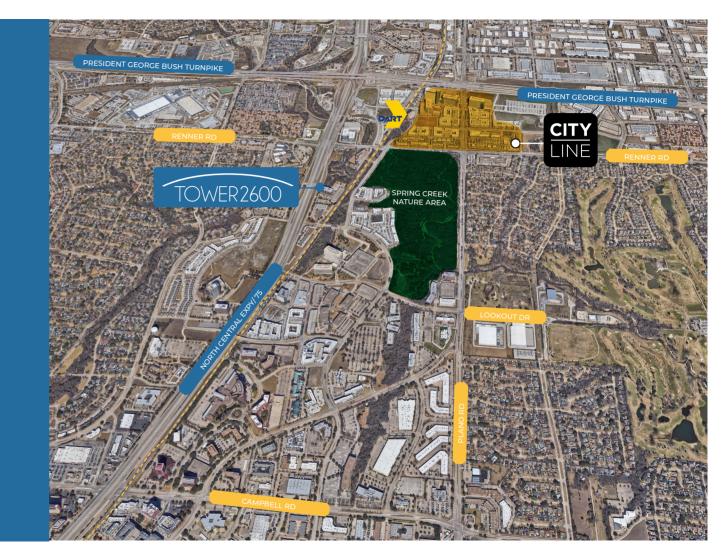

### **CITYLINE < ONE MILE**

### **CONVENIENCE AND ACCESSIBILITY**

- North Central Expressway (US-75) accessibility and visibility
- 0.5 miles from George Bush Turnpike
- Adjacent to Spring Valley Nature Area/Richardson hike and bike trail
- Excellent ingress and egress
- Less than 1 mile from the Cityline mixed-use development
- Located along the DART Rail System
- Centrally located within the metroplex for easy access to desirable residential communities, retail destinations and major highways