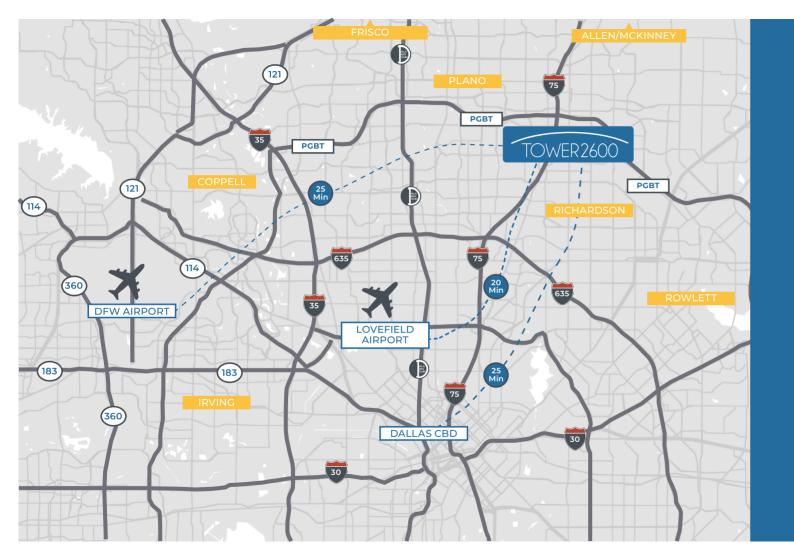

### **CONVENIENCE AND ACCESSIBILITY**

- North Central Expressway (US-75) accessibility and visibility
- 0.5 miles from George Bush Turnpike
- Adjacent to Spring Valley Nature Area/Richardson hike and bike trail
- Excellent ingress and egress
- Less than 1 mile from the Cityline mixed-use development
- Located along the DART Rail System
- Centrally located within the metroplex for easy access to desirable residential communities, retail destinations and major highways