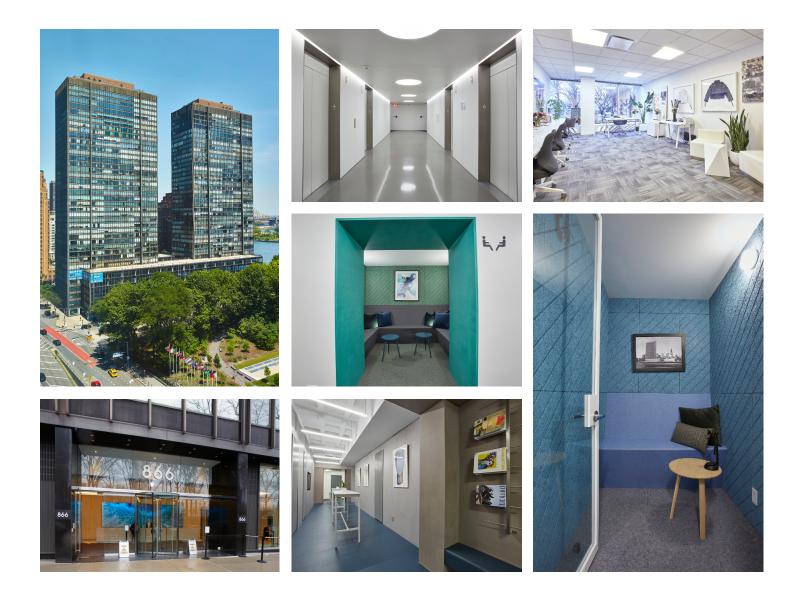

## 866 United Nations Plaza | Suite 480

Midtown | New York, NY *The Wentworth Commercial Team* 

700 SF | Close to The United Nations | Asking \$990,000 Common Charges (Monthly): \$943 | Real Estate Taxes (Monthly): \$933