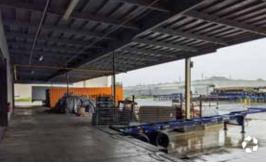

#### PROPERTY HIGHLIGHTS

- ± 144,000 SF Warehouse on 10 Acres SF of Land
- ± 2,500 SF of Office Space
- Heavy Power 800 2,000a/277 480v 3p 4w
- 17'-22' Clear Height
- Sixteen (16) Dock High Doors
- Three (3) Drive Ins (10' w x 12' h)
- Zoned CAMH\*
- Carson Submarket
- Close to 710, 110, and 405 Freeways