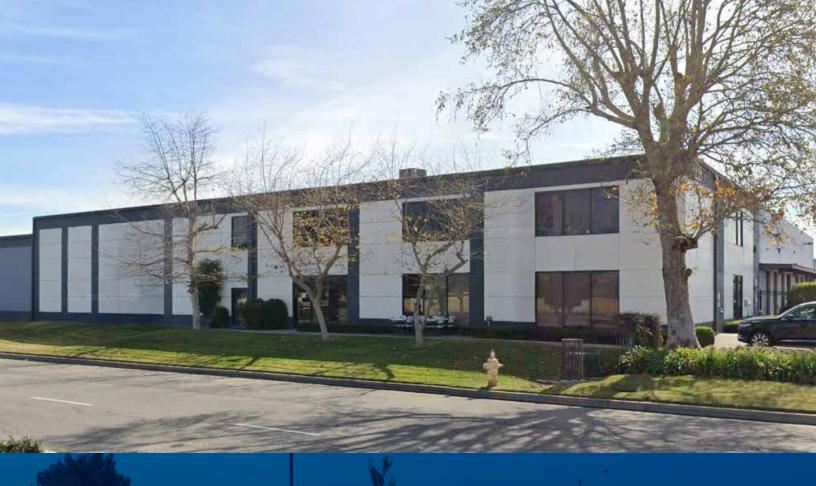

# FOR SUBLEASE

±144,000 SF WAREHOUSE

1118 E 223RD STREET | CARSON | CA 90745

#### PROPERTY HIGHLIGHTS

- ± 144,000 SF Warehouse on 10 Acres SF of Land
- ± 2,500 SF of Office Space
- Heavy Power 800 2,000a/277 480v 3p 4w
- 17'-22' Clear Height
- Sixteen (16) Dock High Doors
- Three (3) Drive Ins (10' w x 12' h)
- Zoned CAMH\*
- Carson Submarket
- Close to 710, 110, and 405 Freeways