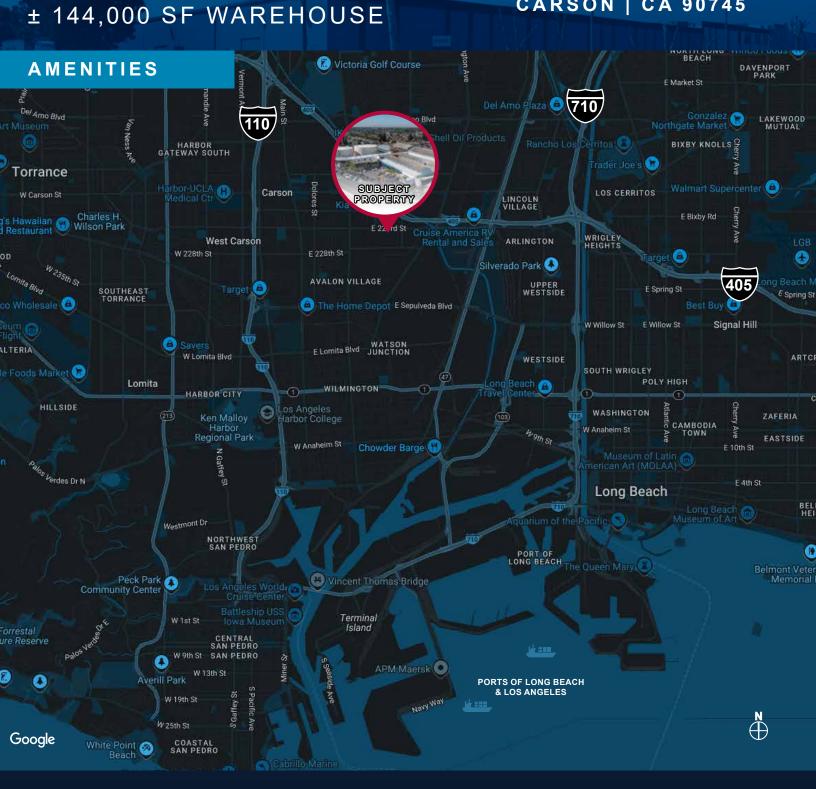

# FOR SUBLEASE

±144,000 SF WAREHOUSE

1118 E 223RD STREET | CARSON | CA 90745

#### PROPERTY HIGHLIGHTS

- ± 144,000 SF Warehouse on 10 Acres SF of Land
- ± 2,500 SF of Office Space
- Heavy Power 800 2,000a/277 480v 3p 4w
- 17'-22' Clear Height
- Sixteen (16) Dock High Doors
- Three (3) Drive Ins (10' w x 12' h)
- Zoned CAMH\*
- Carson Submarket
- Close to 710, 110, and 405 Freeways

## 1118 E 223RD STREET CARSON | CA 90745