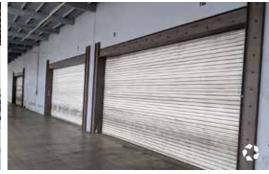

#### PROPERTY HIGHLIGHTS

- ± 144,000 SF Warehouse on 10 Acres SF of Land
- ± 2,500 SF of Office Space
- Heavy Power 800 2,000a/277 480v 3p 4w
- 17'-22' Clear Height
- Sixteen (16) Dock High Doors
- Three (3) Drive Ins (10' w x 12' h)
- Zoned CAMH\*
- Carson Submarket
- Close to 710, 110, and 405 Freeways