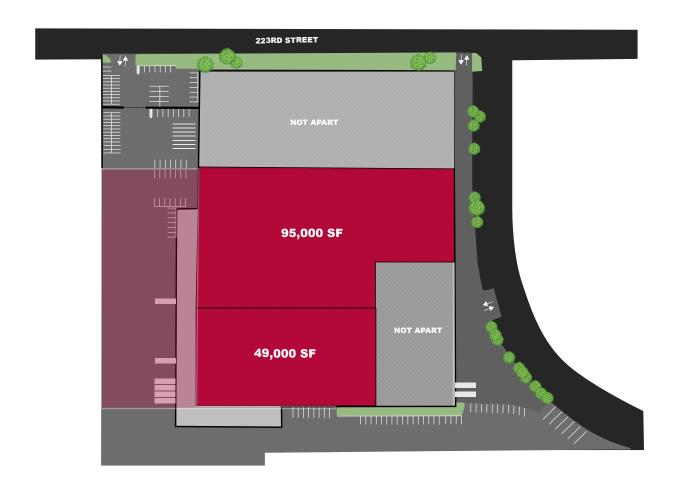

#### PROPERTY HIGHLIGHTS

- ± 144,000 SF Warehouse on 10 Acres SF of Land
- ± 2,500 SF of Office Space
- Heavy Power 800 2,000a/277 480v 3p 4w
- 17'-22' Clear Height
- Sixteen (16) Dock High Doors
- Three (3) Drive Ins (10' w x 12' h)
- Zoned CAMH\*
- Carson Submarket
- Close to 710, 110, and 405 Freeways

# FOR SUBLEASE

1118 E 223RD STREET CARSON | CA 90745