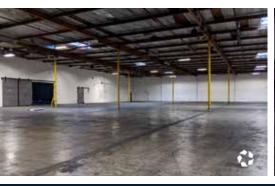

#### PROPERTY HIGHLIGHTS

- ± 144,000 SF Warehouse on 10 Acres SF of Land
- ± 2,500 SF of Office Space
- Heavy Power 800 2,000a/277 480v 3p 4w
- 17'-22' Clear Height
- Sixteen (16) Dock High Doors
- Three (3) Drive Ins (10' w x 12' h)
- Zoned CAMH\*
- Carson Submarket
- Close to 710, 110, and 405 Freeways