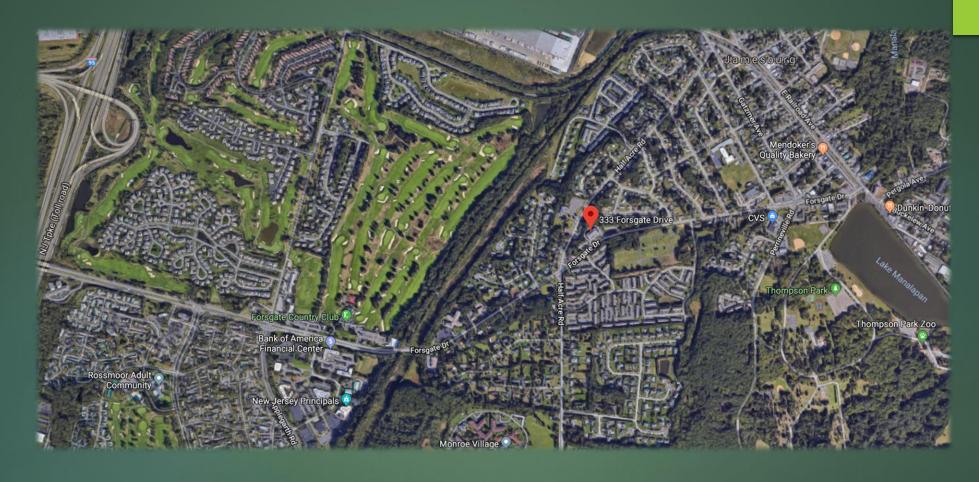

s from NJ Turnpike Exit 8A.
- The center is comprised of 9 tenants including 2 available medical/office suites – 3 existing medical/office and 4 retail tenants, all of which enjoy the high visibility from Forsgate Drive.
- Average drive-by traffic is nearly 13,000 cars per day.
- Average household income of \$92,004 in a 5-mile radius.
- Over 54% of the population within a 3-mile radius are above the age of 50

#### Existing Tenant mix

- Medical/Office
  - Central Jersey Family Medical
  - ► Gentle Smiles
  - Quest Diagnostics

- Retail
  - ► Salon VIP Day Spa
  - ► Point of Care Pharmacy
  - Signature Cleaners
  - ▶ Jamesburg Family Eye Care

## Medical/Office Locations



## Medical/Office #4 - 2,513 SF



#### Medical/Office #2 – 1,743 SF





Street Views



# General Location Map





Aerial Map of Surrounding Area