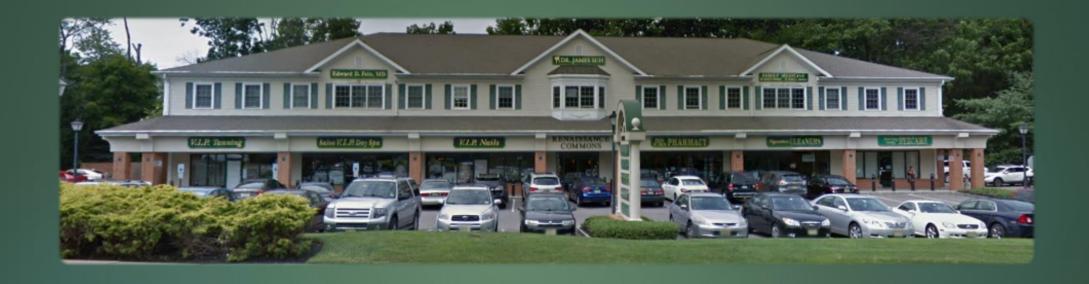

# RENAISSANCE COMMONS 333 FORSGATE DRIVE JAMESBURG, NJ

DEVELOPED AND MANAGED BY:

#### Center highlights

- 2,513 and 1,743 square foot medical/office turnkey suites available.
  - Freshly renovated with new neutral paint, LED lighting, and durable LVP wood-grain flooring.
- ▶ Located on busy Forsgate Drive, only 1.5 miles from NJ Turnpike Exit 8A.
- The center is comprised of 9 tenants including 2 available medical/office suites – 3 existing medical/office and 4 retail tenants, all of which enjoy the high visibility from Forsgate Drive.
- Average drive-by traffic is nearly 13,000 cars per day.
- Average household income of \$92,004 in a 5-mile radius.
- Over 54% of the population within a 3-mile radius are above the age of 50