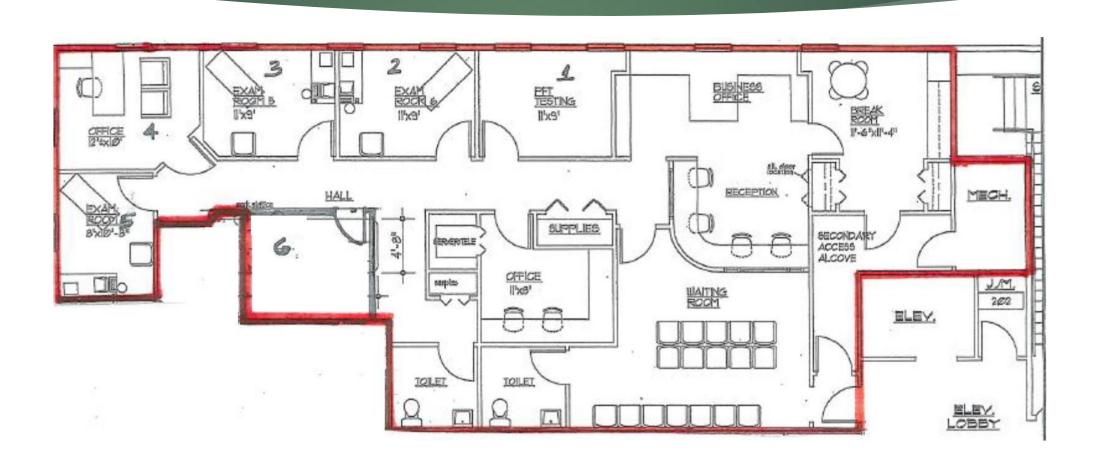

durable LVP wood-grain flooring.
- ▶ Located on busy Forsgate Drive, only 1.5 miles from NJ Turnpike Exit 8A.
- The center is comprised of 9 tenants including 2 available medical/office suites – 3 existing medical/office and 4 retail tenants, all of which enjoy the high visibility from Forsgate Drive.
- Average drive-by traffic is nearly 13,000 cars per day.
- Average household income of \$92,004 in a 5-mile radius.
- Over 54% of the population within a 3-mile radius are above the age of 50

#### Existing Tenant mix

- Medical/Office
  - Central Jersey Family Medical
  - ► Gentle Smiles
  - Quest Diagnostics

- Retail
  - ► Salon VIP Day Spa
  - ► Point of Care Pharmacy
  - Signature Cleaners
  - ▶ Jamesburg Family Eye Care

## Medical/Office Locations



## Medical/Office #4 - 2,513 SF



#### Medical/Office #2 – 1,743 SF





Street Views



# General Location Map





Aerial Map of Surrounding Area