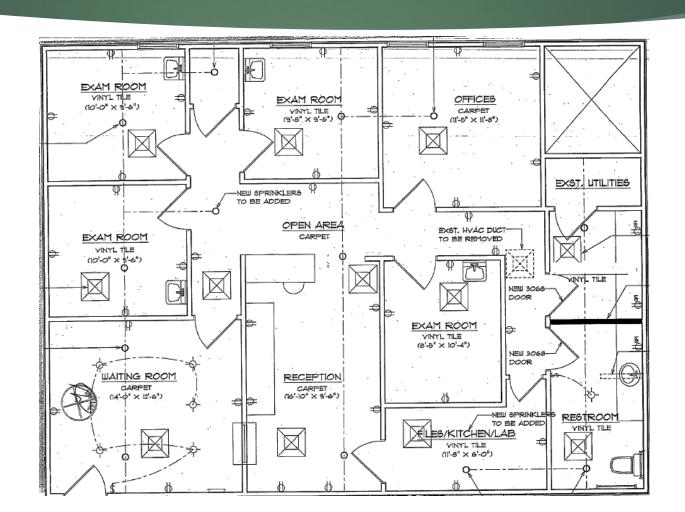

Located on busy Forsgate Drive, only 1.5 miles from NJ Turnpike Exit 8A.
- The center is comprised of 9 tenants including 2 available medical/office suites – 3 existing medical/office and 4 retail tenants, all of which enjoy the high visibility from Forsgate Drive.
- Average drive-by traffic is nearly 13,000 cars per day.
- Average household income of \$92,004 in a 5-mile radius.
- Over 54% of the population within a 3-mile radius are above the age of 50

#### Existing Tenant mix

- Medical/Office
  - Central Jersey Family Medical
  - ► Gentle Smiles
  - Quest Diagnostics

- Retail
  - ► Salon VIP Day Spa
  - ► Point of Care Pharmacy
  - Signature Cleaners
  - ▶ Jamesburg Family Eye Care

## Medical/Office Locations



## Medical/Office #4 - 2,513 SF



#### Medical/Office #2 – 1,743 SF





Street Views



# General Location Map





Aerial Map of Surrounding Area