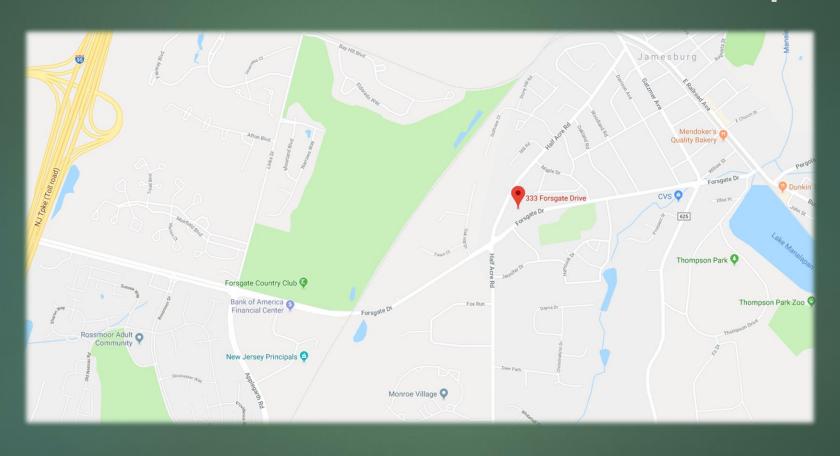

les from NJ Turnpike Exit 8A.
- The center is comprised of 9 tenants including 2 available medical/office suites – 3 existing medical/office and 4 retail tenants, all of which enjoy the high visibility from Forsgate Drive.
- Average drive-by traffic is nearly 13,000 cars per day.
- Average household income of \$92,004 in a 5-mile radius.
- Over 54% of the population within a 3-mile radius are above the age of 50

#### Existing Tenant mix

- Medical/Office
  - Central Jersey Family Medical
  - ► Gentle Smiles
  - Quest Diagnostics

- Retail
  - ► Salon VIP Day Spa
  - ► Point of Care Pharmacy
  - Signature Cleaners
  - ▶ Jamesburg Family Eye Care

## Medical/Office Locations



## Medical/Office #4 - 2,513 SF



#### Medical/Office #2 – 1,743 SF





Street Views



# General Location Map





Aerial Map of Surrounding Area