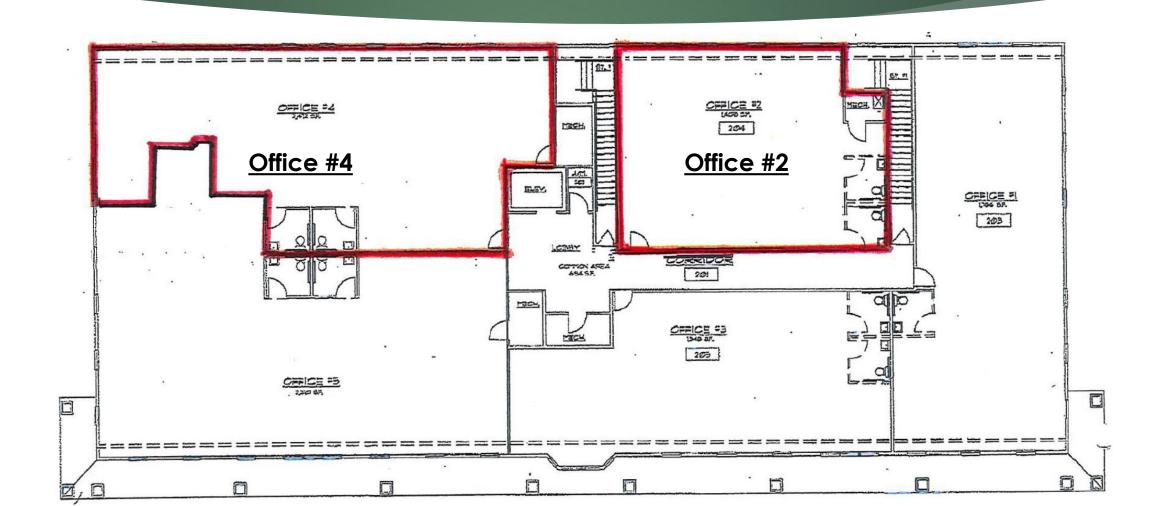

## Medical/Office Locations

## Medical/Office #4 - 2,513 SF

#### Medical/Office #2 – 1,743 SF

Street Views