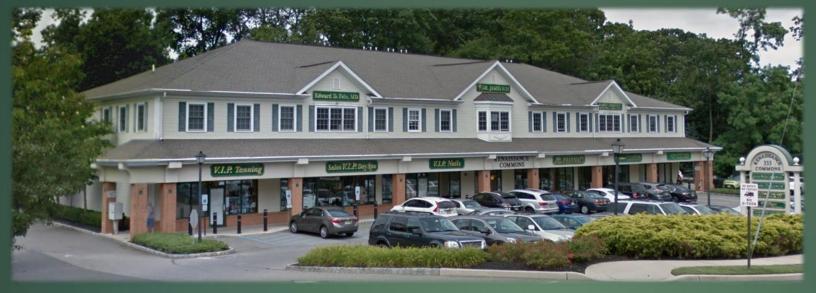

# RENAISSANCE COMMONS 333 FORSGATE DRIVE JAMESBURG, NJ

DEVELOPED AND MANAGED BY:

#### Center highlights

- 2,513 and 1,743 square foot medical/office turnkey suites available.
  - Freshly renovated with new neutral paint, LED lighting, and durable LVP wood-grain flooring.
- ▶ Located on busy Forsgate Drive, only 1.5 miles from NJ Turnpike Exit 8A.
- The center is comprised of 9 tenants including 2 available medical/office suites – 3 existing medical/office and 4 retail tenants, all of which enjoy the high visibility from Forsgate Drive.
- Average drive-by traffic is nearly 13,000 cars per day.
- Average household income of \$92,004 in a 5-mile radius.
- Over 54% of the population within a 3-mile radius are above the age of 50

#### Existing Tenant mix

- Medical/Office
  - Central Jersey Family Medical
  - ► Gentle Smiles
  - Quest Diagnostics

- Retail
  - ► Salon VIP Day Spa
  - ► Point of Care Pharmacy
  - Signature Cleaners
  - ▶ Jamesburg Family Eye Care