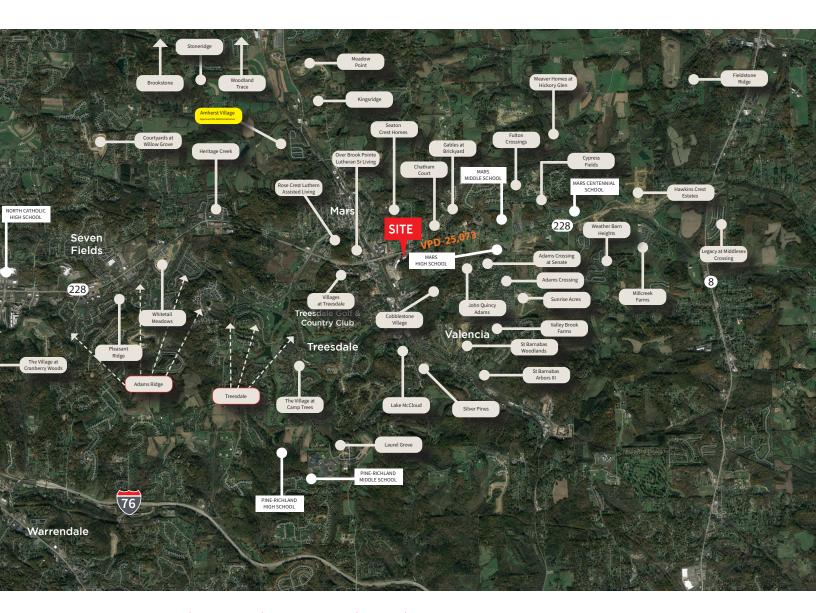

# **Ground Lease Opportunities**

# 626 Route 288

Mars, PA 16046



#### Jose Raymundo

Vice President

412-720-0102 jose.raymundo@jll.com

#### **Jared Imperatore**

Vice President

412-651-2949 jared.imperatore@jll.com



SEE A BRIGHTER WAY

#### Retail trade area

Located off of Route 228, this corner lot is a great location. Close to busy trade areas along Route 228 and Mars Valencia Road. There are multiple legacy and new home developments located within a 5-mile radius. The VPD is 25,073.



### **Amenities**





Drive-thru

2,400 RSF 0.59 AC

## Housing and newer developments in the area



## Demographics within a 3-mile radius

Average **Population Median Age Household Income** Households

20,841 44.1 7,659 \$182,240