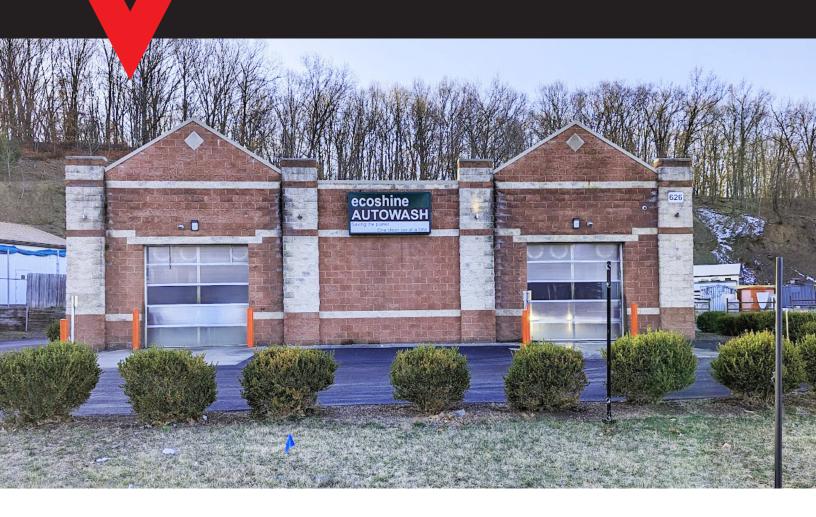

# 626 Route 288

Mars, PA 16046

### **Amenities**

Drive-thru

2,400 RSF 0.59 AC