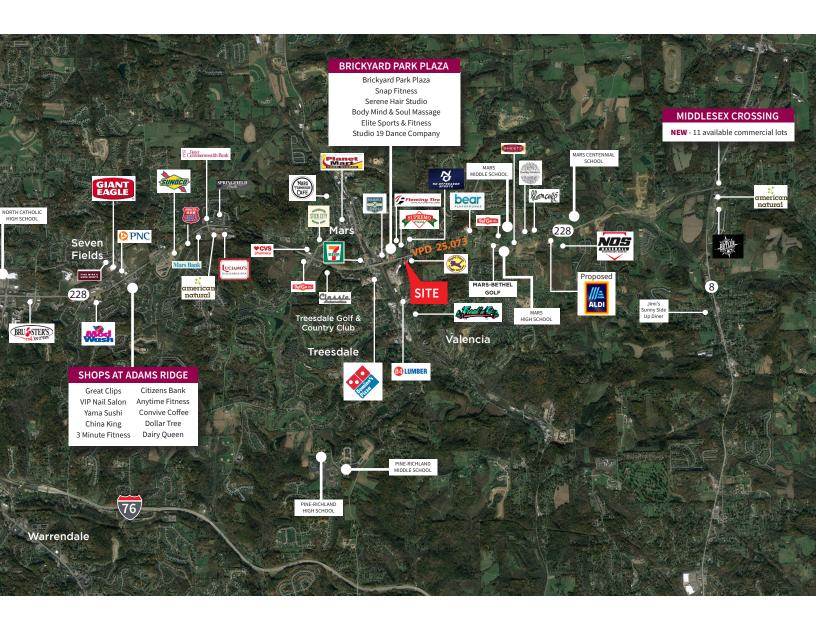

#### Retail trade area

Located off of Route 228, this corner lot is a great location. Close to busy trade areas along Route 228 and Mars Valencia Road. There are multiple legacy and new home developments located within a 5-mile radius. The VPD is 25,073.