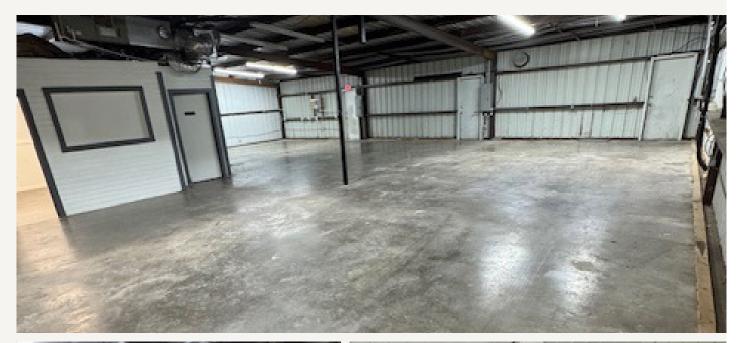

ors (8'x10')
- Outside Storage
- 14' Clear Height

### LOCATION OVERVIEW

| SUITE 109     | <b>1,000</b> SF |
|---------------|-----------------|
| SUITE 111     | <b>1,000</b> sf |
| SUITE 113-115 | <b>3,000</b> SF |

### LOCATION OVERVIEW

Located on Hwy 180, the main corridor connecting Hudson Oaks to Weatherford. This site provides prime frontage in one of the most trafficked areas of Parker County. This property allows for easy access to the highly anticipated Parker County fast loop, which will serve as an alternate thoroughfare to I-20.

## LEASE RATE & STRUCTURE

## **Contact Broker**

# Industrial ★ LEASE

2602 FORT WORTH HWY

## SITE PLAN



# Industrial ★ LEASE

2602 FORT WORTH HWY

## EXTERIOR







## 2602 FORT WORTH HWY

## AERIAL







## 2602 FORT WORTH HWY

## INTERIOR









# LANCARTE

Relentlessly Pursuing What Matters

Brandon Alexander 817-504-8474 | balexander@lancartecre.com