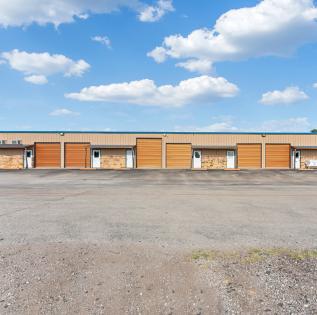

TH HWY



#### PROPERTY FEATURES

- 32,366 Total SF
- 3.406 Acres
- Grade Level Doors (8'x10')
- Outside Storage
- 14' Clear Height

### LOCATION OVERVIEW

| SUITE 109     | <b>1,000</b> SF |
|---------------|-----------------|
| SUITE 111     | <b>1,000</b> sf |
| SUITE 113-115 | <b>3,000</b> SF |

### LOCATION OVERVIEW

Located on Hwy 180, the main corridor connecting Hudson Oaks to Weatherford. This site provides prime frontage in one of the most trafficked areas of Parker County. This property allows for easy access to the highly anticipated Parker County fast loop, which will serve as an alternate thoroughfare to I-20.

## LEASE RATE & STRUCTURE

## **Contact Broker**

# Industrial ★ LEASE

2602 FORT WORTH HWY

## SITE PLAN



# Industrial ★ LEASE

2602 FORT WORTH HWY

## EXTERIOR







## 2602 FORT WORTH HWY

## AERIAL







## 2602 FORT WORTH HWY

## INTERIOR









# LANCARTE

Relentlessly Pursuing What Matters

Brandon Alexander 817-504-8474 | balexander@lancartecre.com