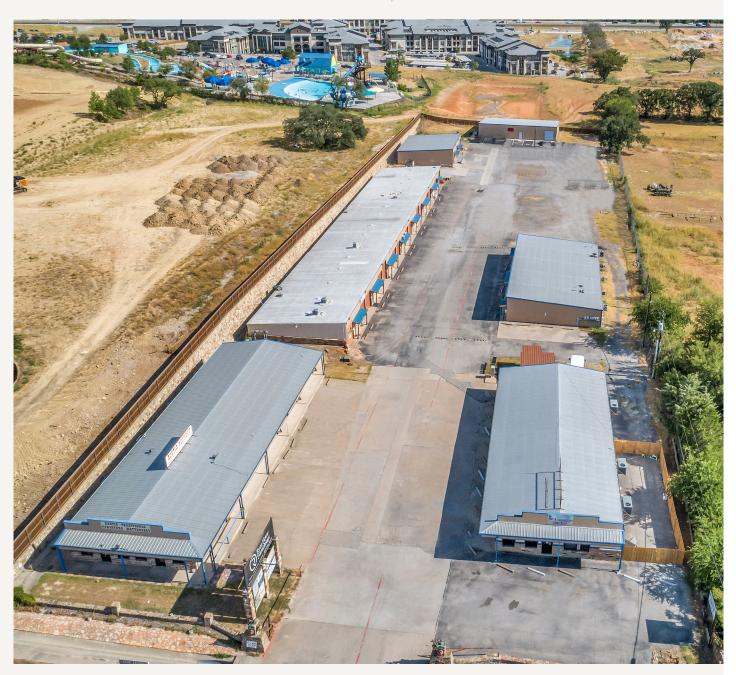

#### PROPERTY FEATURES

- 32,366 Total SF
- 3.406 Acres
- Grade Level Doors (8'x10')
- Outside Storage
- 14' Clear Height

## AERIAL

## 2602 FORT WORTH HWY