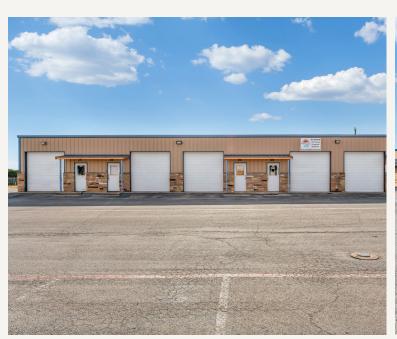

ORTH HWY



#### PROPERTY FEATURES

- 32,366 Total SF
- 3.406 Acres
- Grade Level Doors (8'x10')
- Outside Storage
- 14' Clear Height

### LOCATION OVERVIEW

| SUITE 109     | <b>1,000</b> SF |
|---------------|-----------------|
| SUITE 111     | <b>1,000</b> sf |
| SUITE 113-115 | <b>3,000</b> SF |

### LOCATION OVERVIEW

Located on Hwy 180, the main corridor connecting Hudson Oaks to Weatherford. This site provides prime frontage in one of the most trafficked areas of Parker County. This property allows for easy access to the highly anticipated Parker County fast loop, which will serve as an alternate thoroughfare to I-20.

## LEASE RATE & STRUCTURE

## **Contact Broker**

# Industrial ★ LEASE

2602 FORT WORTH HWY

## SITE PLAN



# Industrial ★ LEASE

2602 FORT WORTH HWY

## EXTERIOR







## 2602 FORT WORTH HWY

## AERIAL







## 2602 FORT WORTH HWY

## INTERIOR









# LANCARTE

Relentlessly Pursuing What Matters

Brandon Alexander 817-504-8474 | balexander@lancartecre.com