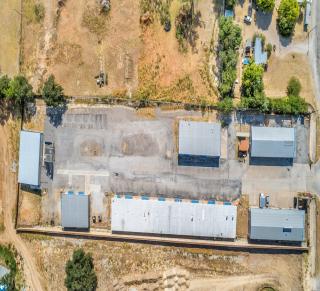

6 Total SF
- 3.406 Acres
- Grade Level Doors (8'x10')
- Outside Storage
- 14' Clear Height

### LOCATION OVERVIEW

| SUITE 109     | <b>1,000</b> SF |
|---------------|-----------------|
| SUITE 111     | <b>1,000</b> sf |
| SUITE 113-115 | <b>3,000</b> SF |

### LOCATION OVERVIEW

Located on Hwy 180, the main corridor connecting Hudson Oaks to Weatherford. This site provides prime frontage in one of the most trafficked areas of Parker County. This property allows for easy access to the highly anticipated Parker County fast loop, which will serve as an alternate thoroughfare to I-20.

## LEASE RATE & STRUCTURE

## **Contact Broker**

# Industrial ★ LEASE

2602 FORT WORTH HWY

## SITE PLAN



# Industrial ★ LEASE

2602 FORT WORTH HWY

## EXTERIOR







## 2602 FORT WORTH HWY

## AERIAL







## 2602 FORT WORTH HWY

## INTERIOR









# LANCARTE

Relentlessly Pursuing What Matters

Brandon Alexander 817-504-8474 | balexander@lancartecre.com