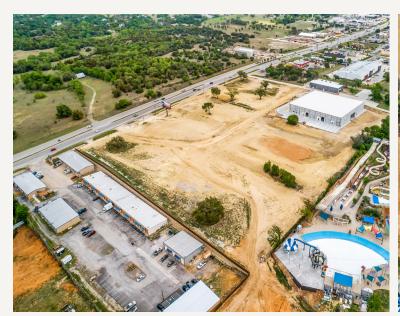

366 Total SF
- 3.406 Acres
- Grade Level Doors (8'x10')
- Outside Storage
- 14' Clear Height

### LOCATION OVERVIEW

| SUITE 109     | <b>1,000</b> SF |
|---------------|-----------------|
| SUITE 111     | <b>1,000</b> sf |
| SUITE 113-115 | <b>3,000</b> SF |

### LOCATION OVERVIEW

Located on Hwy 180, the main corridor connecting Hudson Oaks to Weatherford. This site provides prime frontage in one of the most trafficked areas of Parker County. This property allows for easy access to the highly anticipated Parker County fast loop, which will serve as an alternate thoroughfare to I-20.

## LEASE RATE & STRUCTURE

## **Contact Broker**

# Industrial ★ LEASE

2602 FORT WORTH HWY

## SITE PLAN



# Industrial ★ LEASE

2602 FORT WORTH HWY

## EXTERIOR







## 2602 FORT WORTH HWY

## AERIAL







## 2602 FORT WORTH HWY

## INTERIOR









# LANCARTE

Relentlessly Pursuing What Matters

Brandon Alexander 817-504-8474 | balexander@lancartecre.com