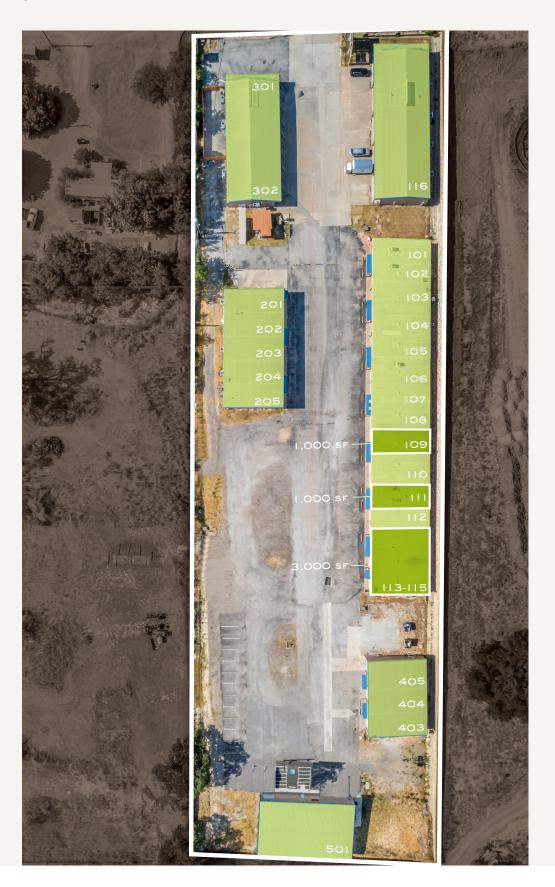

### LOCATION OVERVIEW

| SUITE 109     | <b>1,000</b> SF |
|---------------|-----------------|
| SUITE 111     | <b>1,000</b> sf |
| SUITE 113-115 | <b>3,000</b> SF |

## SITE PLAN