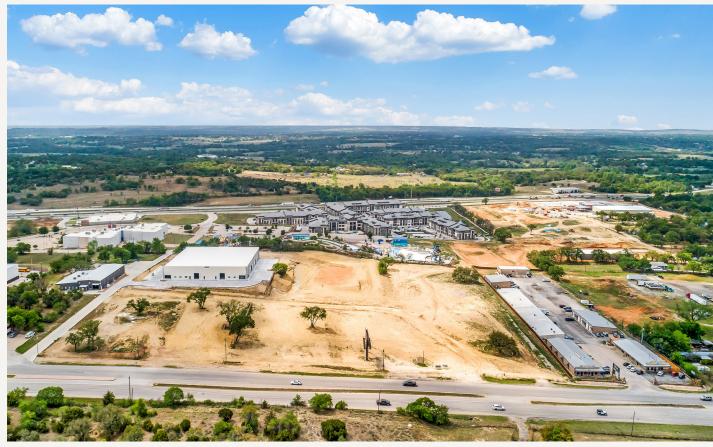

Total SF
- 3.406 Acres
- Grade Level Doors (8'x10')
- Outside Storage
- 14' Clear Height

### LOCATION OVERVIEW

| SUITE 109     | <b>1,000</b> SF |
|---------------|-----------------|
| SUITE 111     | <b>1,000</b> sf |
| SUITE 113-115 | <b>3,000</b> SF |

### LOCATION OVERVIEW

Located on Hwy 180, the main corridor connecting Hudson Oaks to Weatherford. This site provides prime frontage in one of the most trafficked areas of Parker County. This property allows for easy access to the highly anticipated Parker County fast loop, which will serve as an alternate thoroughfare to I-20.

## LEASE RATE & STRUCTURE

## **Contact Broker**

# Industrial ★ LEASE

2602 FORT WORTH HWY

## SITE PLAN



# Industrial ★ LEASE

2602 FORT WORTH HWY

## EXTERIOR







## 2602 FORT WORTH HWY

## AERIAL







## 2602 FORT WORTH HWY

## INTERIOR









# LANCARTE

Relentlessly Pursuing What Matters

Brandon Alexander 817-504-8474 | balexander@lancartecre.com