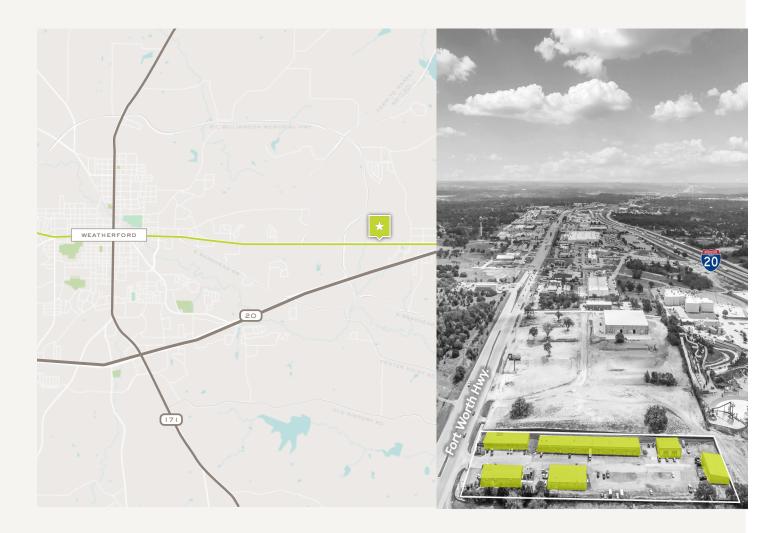

### LOCATION OVERVIEW

Located on Hwy 180, the main corridor connecting Hudson Oaks to Weatherford. This site provides prime frontage in one of the most trafficked areas of Parker County. This property allows for easy access to the highly anticipated Parker County fast loop, which will serve as an alternate thoroughfare to I-20.