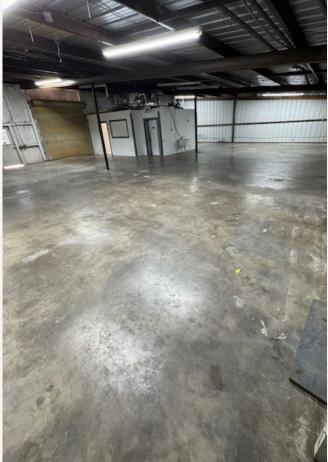

s (8'x10')
- Outside Storage
- 14' Clear Height

### LOCATION OVERVIEW

| SUITE 109     | <b>1,000</b> SF |
|---------------|-----------------|
| SUITE 111     | <b>1,000</b> sf |
| SUITE 113-115 | <b>3,000</b> SF |

### LOCATION OVERVIEW

Located on Hwy 180, the main corridor connecting Hudson Oaks to Weatherford. This site provides prime frontage in one of the most trafficked areas of Parker County. This property allows for easy access to the highly anticipated Parker County fast loop, which will serve as an alternate thoroughfare to I-20.

## LEASE RATE & STRUCTURE

## **Contact Broker**

# Industrial ★ LEASE

2602 FORT WORTH HWY

## SITE PLAN



# Industrial ★ LEASE

2602 FORT WORTH HWY

## EXTERIOR







## 2602 FORT WORTH HWY

## AERIAL







## 2602 FORT WORTH HWY

## INTERIOR









# LANCARTE

Relentlessly Pursuing What Matters

Brandon Alexander 817-504-8474 | balexander@lancartecre.com