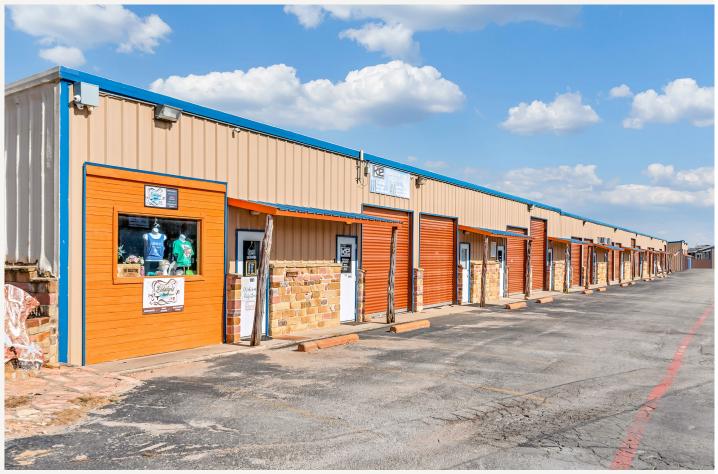

HWY



#### PROPERTY FEATURES

- 32,366 Total SF
- 3.406 Acres
- Grade Level Doors (8'x10')
- Outside Storage
- 14' Clear Height

### LOCATION OVERVIEW

| SUITE 109     | <b>1,000</b> SF |
|---------------|-----------------|
| SUITE 111     | <b>1,000</b> sf |
| SUITE 113-115 | <b>3,000</b> SF |

### LOCATION OVERVIEW

Located on Hwy 180, the main corridor connecting Hudson Oaks to Weatherford. This site provides prime frontage in one of the most trafficked areas of Parker County. This property allows for easy access to the highly anticipated Parker County fast loop, which will serve as an alternate thoroughfare to I-20.

## LEASE RATE & STRUCTURE

## **Contact Broker**

# Industrial ★ LEASE

2602 FORT WORTH HWY

## SITE PLAN



# Industrial ★ LEASE

2602 FORT WORTH HWY

## EXTERIOR







## 2602 FORT WORTH HWY

## AERIAL







## 2602 FORT WORTH HWY

## INTERIOR









# LANCARTE

Relentlessly Pursuing What Matters

Brandon Alexander 817-504-8474 | balexander@lancartecre.com