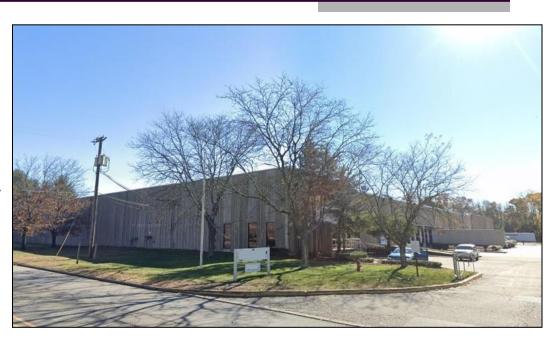

# For Sub-Lease

#### 240 West Parkway Pompton Plains, NJ

Andrew S. Vita, Jr.

Andrew@VitaRealty.com
973-227-5233

Andrew S. Vita, III

Andrew3@VitaRealty.com
973-227-5233

#### ~20,000 Square Feet

- On 7+ Acres; Ample Parking
- •~22-24' Clear Ceiling Height
- 4+ Tailboards & 1 Drive-in (In-Common)
- •~25' x 40' Bays
- Electrical Service: 800 Amps / 480 Volts / 3 Phase
- Wet Sprinkler System
- I-2 Zoning
- Built 1982
- Neighboring Towns of Pequannock, Kinnelon, Riverdale, Butler, & Wayne
- Located at I-287 & Route 23 Interchange
- Minutes from I-80, I-287, & NY Thruway
- Minutes to GW Bridge, Newark Airport
   Seaports (Newark & Elizabeth)