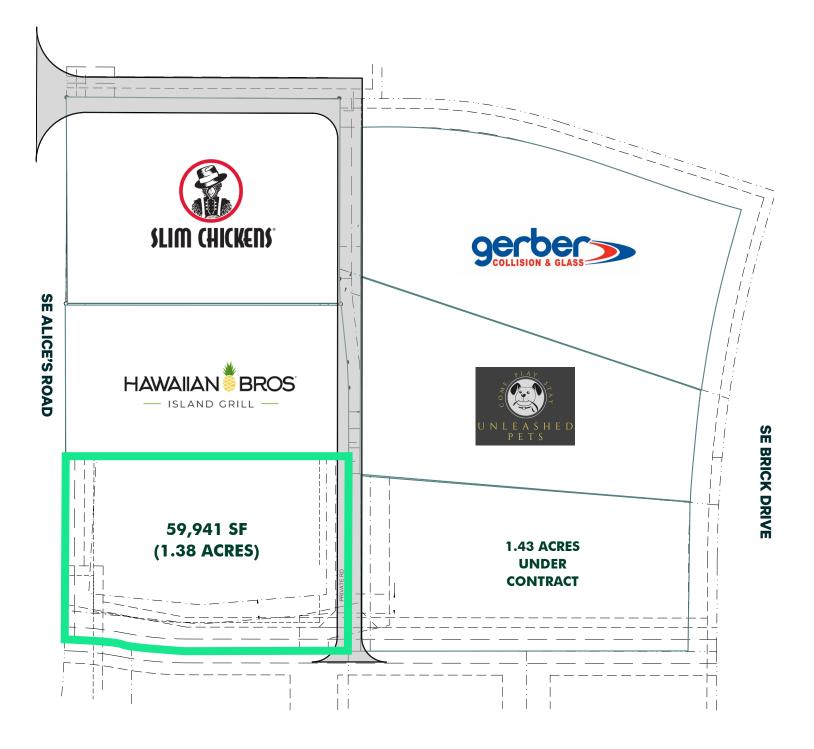

### **Available Site**

#### + 59,941 SF (1.38 acres)

# Site Plan

### **Bluegrass Commons**

SE Alice's Road & University Avenue | Waukee, Iowa 50263