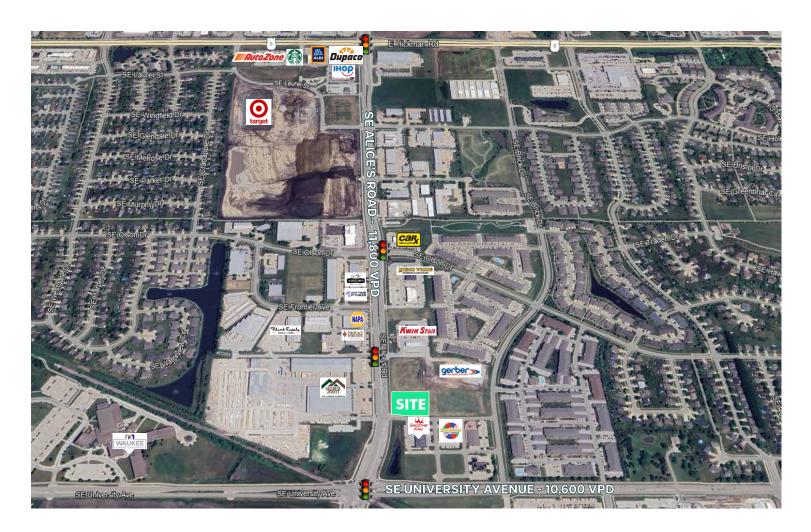

# Bluegrass Commons

Located along the main north-south thoroughfare in the quickly-growing, nationally recognized, booming suburb of Waukee, Iowa, this property is a prime retail opportunity next to the new Kwik Star. Alice's Road has been widened to six lanes and connects Hickman Rd/IA Hwy 6 to Grand Prairie Pkwy and the new I-80 interchange.

### Traffic counts

- + 11,800 VPD (2022) Alice's Rd
- + 10,600 VPD (2016) University Ave

### Bluegrass Commons

SE Alice's Road & University Avenue | Waukee, Iowa 50263