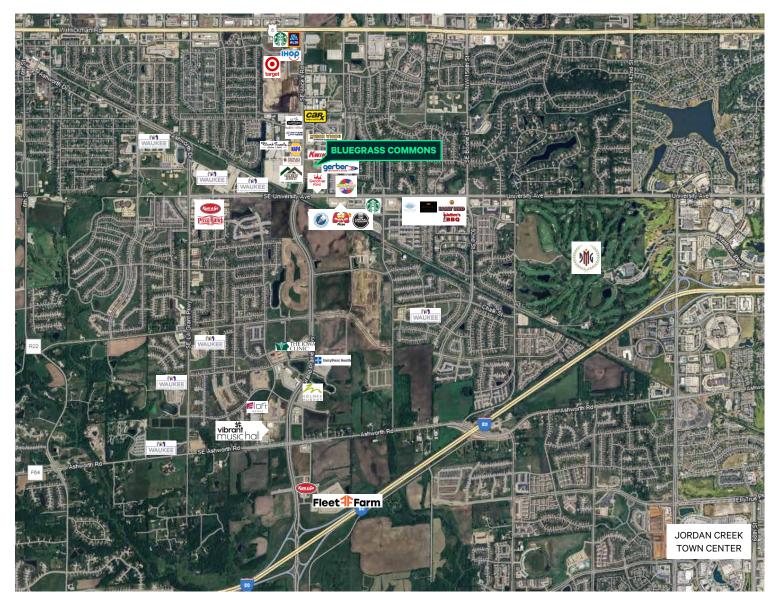

-south thoroughfare in the quickly-growing, nationally recognized, booming suburb of Waukee, Iowa, this property is a prime retail opportunity next to the new Kwik Star. Alice's Road has been widened to six lanes and connects Hickman Rd/IA Hwy 6 to Grand Prairie Pkwy and the new I-80 interchange.

### Waukee, Iowa 50263 www.cbre.com/desmoines

1045 Southeast Alice's Road

### **Available Site**

#### + 59,941 SF (1.38 acres)

### Traffic counts

- + 11,800 VPD (2022) Alice's Rd
- + 10,600 VPD (2016) University Ave



#### + Negotiable



### Bluegrass Commons

SE Alice's Road & University Avenue | Waukee, Iowa 50263

### For Sale or Build to Suit

# Site Plan





### **Bluegrass Commons**

SE Alice's Road & University Avenue | Waukee, Iowa 50263

## For Sale or Build to Suit

# Location



### **Contact Us**

### **Bill Wright**

Senior Vice President +1 515 210 3050 bill.wright2@cbre.com Licensed in the State of Iowa

### Chris Pendroy, CCIM, SIOR

Senior Vice President +1 515 402 6600 chris.pendroy@cbre.com Licensed in the State of Iowa

### Grant Wright First Vice President

+1 515 745 5113 grant.wright@cbre.com Licensed in the State of Iowa

### Dakota Little

Sales Associate +1 515 745 4378 dakota.little@cbre.com Licensed in the State of Iowa

© 2024 CBRE, Inc. All rights reserved. This information has been obtained from sources believed reliable, but has not been verified for accuracy or completeness. You should conduct a careful, independent investigation of the property and verify all information. Any reliance on this information is solely at your own risk. CBRE an