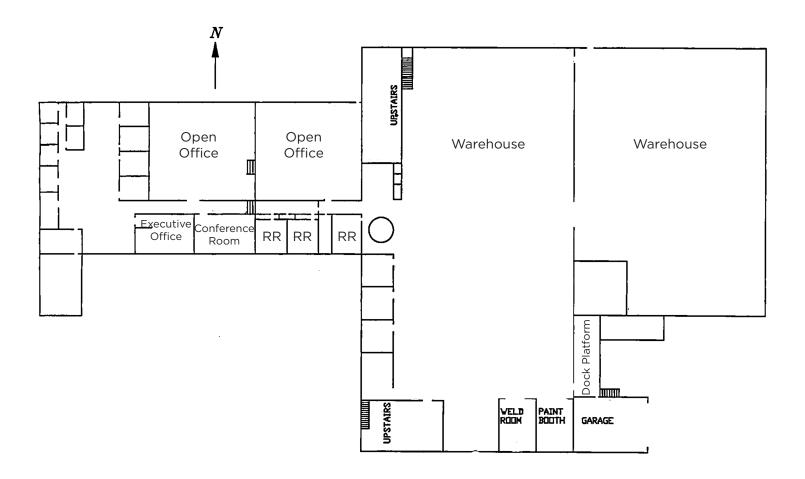

areas
- 14'8" Clear ceiling height
- 12' x 12' OH Door with external dock platform and pit leveler
- Multiple 480 volt 3 phase electric service
- 3 Bridge Cranes: 1 One ton and 2 Two ton, and 2 half ton jib cranes
- Compressed air lines throughout
- Paint booth
- · Three bus bars
- · Natural gas infrared heat
- Built in 1971
- Masonry construction
- Located in Harrison Township no city income tax!
- Located approximately 0.7 miles to I-75 and 4 miles to I-70





Wade Elliott, SIOR
Vice President
937.469.8270
Wade.Elliott@ApexCommercialGroup.com



Alex Nikolai
Senior Associate
937.222.7884
Alex.Nikolai@ApexCommercialGroup.com

ApexCommercialGroup.com | 937.222.7884 | 7887 Washington Village Dr., Suite 140, Dayton, OH 45459

## **5660 Webster Street**

Dayton, Ohio 45414

#### Floor Plan



# **5660 Webster Street**

Dayton, Ohio 45414

#### **Aerial**





ApexCommercialGroup.com