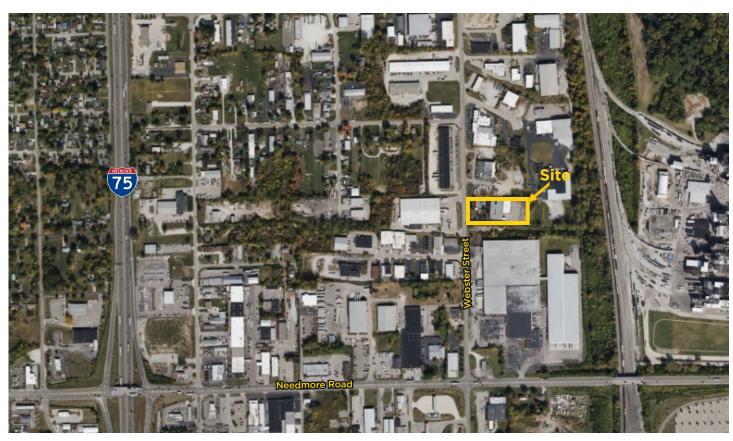

al dock platform and pit leveler
- Multiple 480 volt 3 phase electric service
- 3 Bridge Cranes: 1 One ton and 2 Two ton, and 2 half ton jib cranes
- Compressed air lines throughout
- Paint booth
- · Three bus bars
- · Natural gas infrared heat
- Built in 1971
- Masonry construction
- Located in Harrison Township no city income tax!
- Located approximately 0.7 miles to I-75 and 4 miles to I-70





Wade Elliott, SIOR
Vice President
937.469.8270
Wade.Elliott@ApexCommercialGroup.com



Alex Nikolai
Senior Associate
937.222.7884
Alex.Nikolai@ApexCommercialGroup.com

ApexCommercialGroup.com | 937.222.7884 | 7887 Washington Village Dr., Suite 140, Dayton, OH 45459

## **5660 Webster Street**

Dayton, Ohio 45414

#### Floor Plan



# **5660 Webster Street**

Dayton, Ohio 45414

#### **Aerial**





ApexCommercialGroup.com