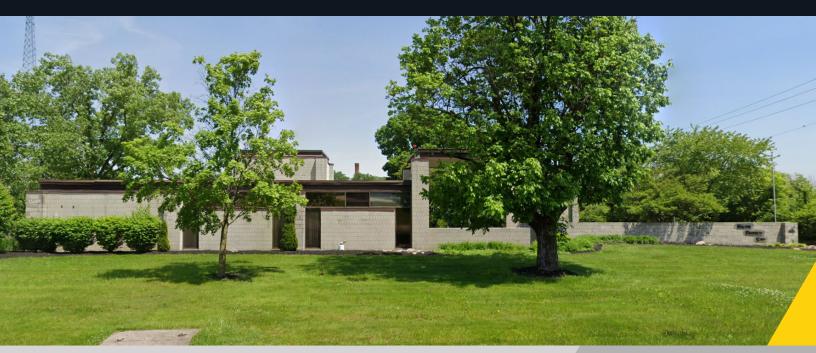

### **5660 Webster Street**

Dayton, Ohio 45414

**SALE PRICE:** \$1,450,000

#### **Property Highlights**

- 29,740± SF Total on 2.8± acres
- 7,080± SF Office and 22,660± SF Warehouse
- Office area consists of 4 private offices, 1 executive office with restroom, large conference room and 3 large cubicle areas
- 14'8" Clear ceiling height
- 12' x 12' OH Door with external dock platform and pit leveler
- Multiple 480 volt 3 phase electric service
- 3 Bridge Cranes: 1 One ton and 2 Two ton, and 2 half ton jib cranes
- Compressed air lines throughout
- Paint booth
- · Three bus bars
- · Natural gas infrared heat
- Built in 1971
- Masonry construction
- Located in Harrison Township no city income tax!
- Located approximately 0.7 miles to I-75 and 4 miles to I-70