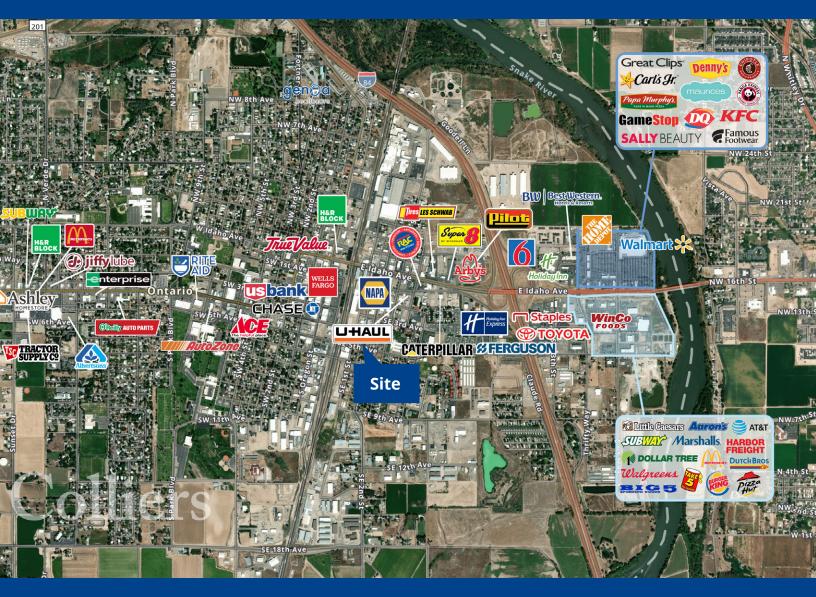

# Location

| Demos          | 1 Mile   | 3 Miles  | 5 Miles  |
|----------------|----------|----------|----------|
| Population     | 6,356    | 21,786   | 32,958   |
| Households     | 2,260    | 8,019    | 12,231   |
| Avg. HH Income | \$60,191 | \$75,836 | \$76,492 |