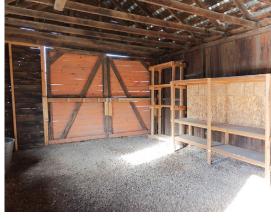

# 161 SE 5th Avenue Ontario, OR

## Property Information

| <b>Property Type</b> | Flex Use Commercial Residential |  |  |
|----------------------|---------------------------------|--|--|
| <b>Building Size</b> | 1,880 SF                        |  |  |
| Land Size            | 0.17 Acres                      |  |  |