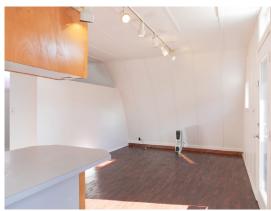

## Property Information

| <b>Property Type</b> | Flex Use Commercial Residential |  |  |
|----------------------|---------------------------------|--|--|
| <b>Building Size</b> | 1,880 SF                        |  |  |
| Land Size            | 0.17 Acres                      |  |  |