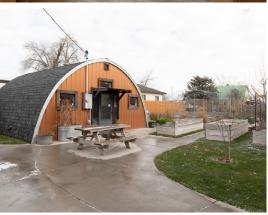

## Property Information

| <b>Property Type</b> | Flex Use Commercial Residential |  |  |
|----------------------|---------------------------------|--|--|
| <b>Building Size</b> | 1,880 SF                        |  |  |
| Land Size            | 0.17 Acres                      |  |  |