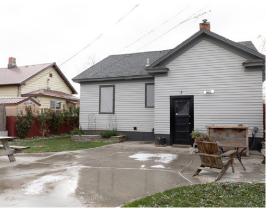

## Property Information

| <b>Property Type</b> | Flex Use Commercial Residential |  |  |
|----------------------|---------------------------------|--|--|
| <b>Building Size</b> | 1,880 SF                        |  |  |
| Land Size            | 0.17 Acres                      |  |  |