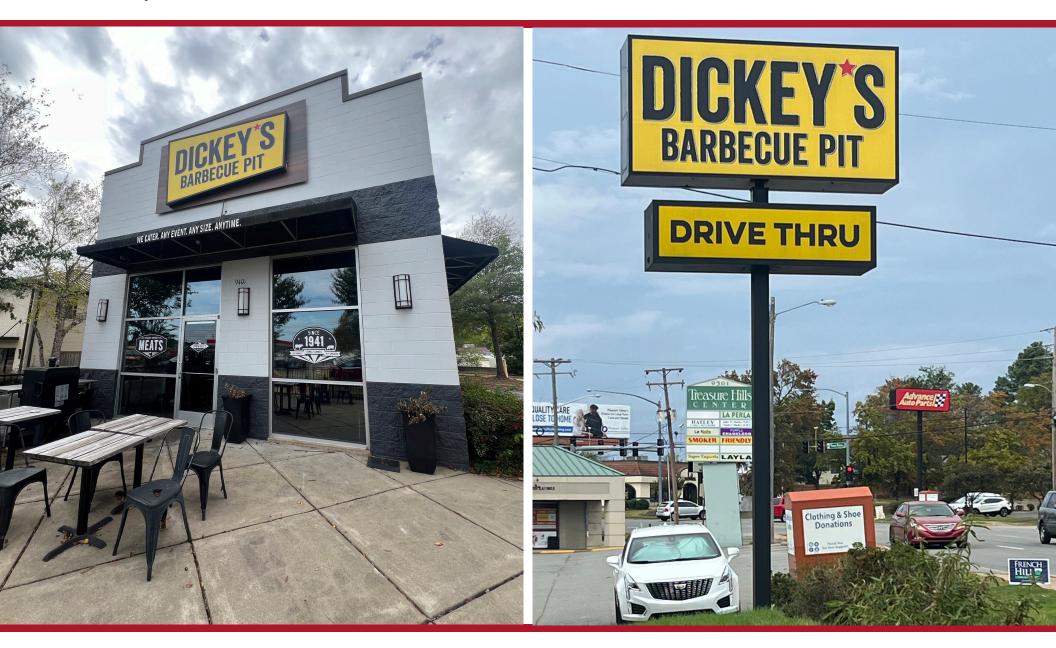

# **AVAILABLE**

±1,748 SF Freestanding Restaurant Building

#### **COMMENTS**

- Restaurant building with wrap-around drive-thru
- Patio seating
- Pole sign